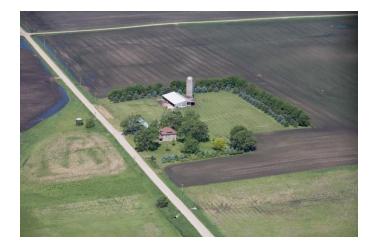

Taxes: \$1,702.00 - 2018/2019

FSA data, farm number: 2332

Tillable acres: 26.1

Yield: 169

Corn base: 18.03

Buildings: Older Home- Morton Machine 45' x54' Shed- Open front Livestock Bldg.

LP tank: Owned-Yes

CRP: 7.64 Acres - 6.14 Acres @ 315.56 Exp. 2024 1.5 Acres @ 255.60 Exp. 2021