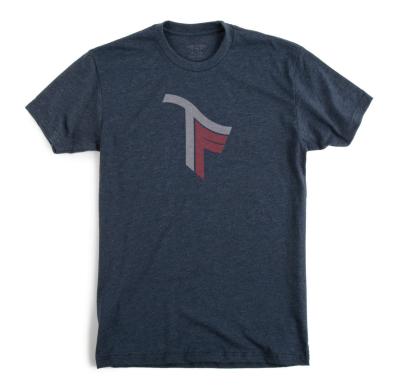

## 10106 The Seabreeze

•Buttery soft mens crew neck t-shirt
• 60% combed ring-spun cotton / 40% poly

- 4.3 oz. and 32 singles
  - Sizes: XS 3XL
    - Athletic fit

**NEW ORDERS:** 36 pieces per logo, 6 per style/color **REORDERS:** 12 pieces per logo, 6 per style/color