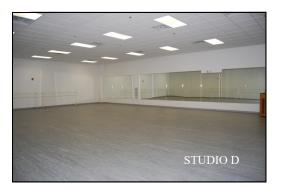

### Our Facility Includes:

- 5 studios with floating Marley floors
- Multiple bathrooms
- Air Conditioning
- Free WIFI
- Drinking Fountains
- Vending Machine
- Study Lounge
- Private Dressing Rooms
- Large Parking Lot

### Price List Per Room, Per Hour Prices effective August 1, 2024

| STUDIO A<br>-26x36                         | \$35 |
|--------------------------------------------|------|
| STUDIO B<br>-38x39<br>-Piano               | \$35 |
| STUDIO C<br>-19x30                         | \$25 |
| STUDIO D<br>-39x49<br>-Piano               | \$40 |
| STUDIO E -24x41                            | \$35 |
| School Organizations<br>STUDIOS A, B, C, E | \$25 |
| School Organizations<br>STUDIO D           | \$35 |