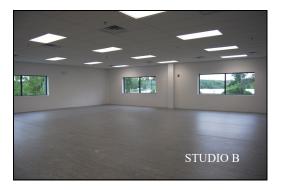

### Our Facility Includes:

- 5 studios with floating Marley floors
- Multiple bathrooms
- Air Conditioning
- Free WIFI
- Drinking Fountains
- Vending Machine
- Study Lounge
- Private Dressing Rooms
- Large Parking Lot

### Price List Per Room, Per Hour Prices effective August 1, 2024

| STUDIO A<br>-26x36                         | \$35 |
|--------------------------------------------|------|
| STUDIO B<br>-38x39<br>-Piano               | \$35 |
| STUDIO C<br>-19x30                         | \$25 |
| STUDIO D<br>-39x49<br>-Piano               | \$40 |
| STUDIO E -24x41                            | \$35 |
| School Organizations<br>STUDIOS A, B, C, E | \$25 |
| School Organizations<br>STUDIO D           | \$35 |