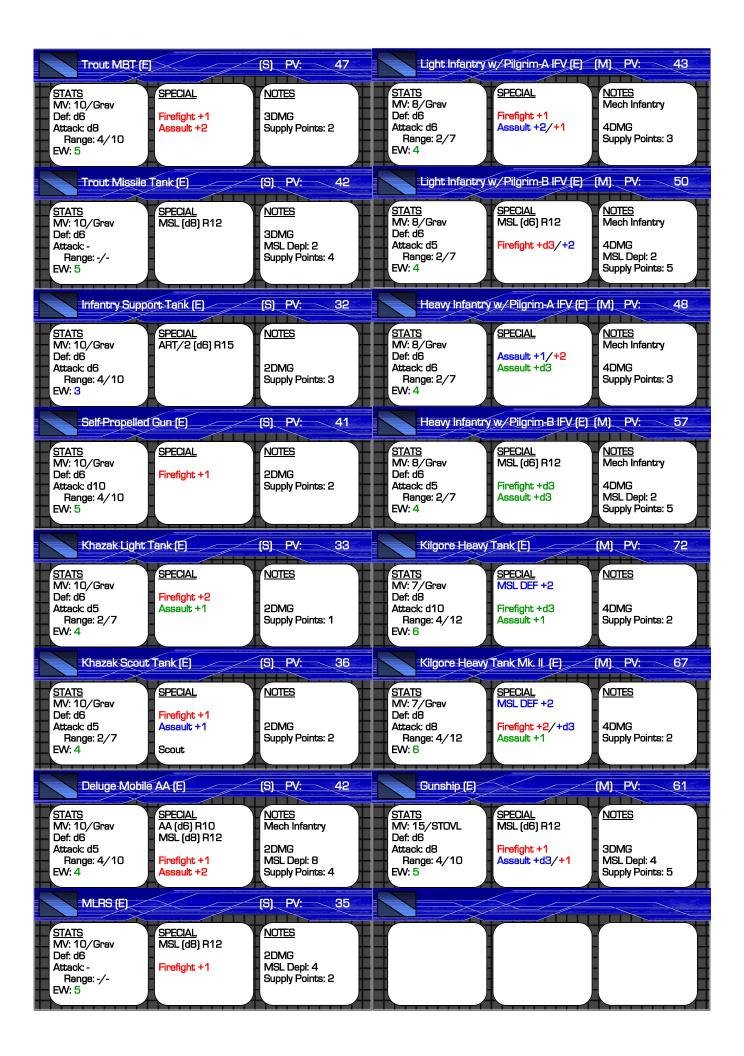

## EARLY FOUNDATIONISTS TORE

This Data Cards set was created for use with Microworld Games' Foundationists line of miniatures. Please visit the Microworld games website [http://www.MicroworldGames.com] for vehicle images and more information about the Foundationists.

The units in this Data Card set represent Foundationist forces earlier in their technological development cycle. They may be used alongside the previous Foundationist Data Cards to represent second-line troops and equipment or as an entity unto themselves.

Use the organizational and Troop Quality/C3 information from the 'original' SLPO Foundationists Data Card set when fielding troops represented in this set.