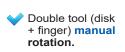

COMPACT tyre changer for INTENSIVE USE.





For truck and bus fleets, professional truck tyre service and high volume shops. Suitable for both tube and tubeless tyres.





www.giuliano-automotive.com

# TRUCK TYRE CHANGER 13" - 27" FOR TRUCK AND BUS WHEELS



Suitable for control console installation on pivoting arm (optional).



- Clamping chuck is powered by two speed electric motor.
- Hydraulic movement of clamping chuck holding arm (up-down).
- Hydraulic travel movement of operating arm carriage (left-right).
- Operating arm and clamping chuck arm facing each other.
- Wheel clamping by fully hydraulic operated jaws.
- Rim center hole clamping range ø 80 700 mm.
- Low profiled platform eases the loading of heavy wheels.
- Clamping chuck minimum height from ground 330 mm (center).







Operating arm manual tilting and travelling on carriage.



- All motions controlled by console and pedal box.
- **Emergency safety** button on control console, for stopping all functions.









Blue Trim BlackTrim Red Trim



Multistage clamping jaws

#### **STANDARD FEATURES**

| OTANDAND TEATORED          |                             |
|----------------------------|-----------------------------|
| Rim clamping range         | 13" - 27"                   |
| Max. tyre diameter         | 1600 mm (63")               |
| Max. tyre width            | 780 mm (30")                |
| Bead breaker force         | 18300 N                     |
| Operating pressure         | 130 bar (1885 Psi)          |
| Power supply               | 230V-3ph-60Hz 2V            |
| Hydraulic pump motor p