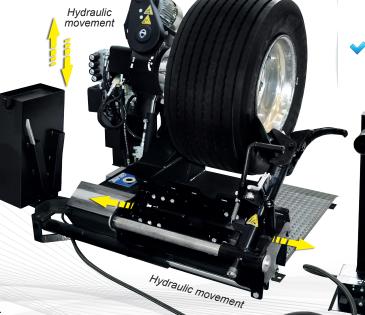

# TRUCK TYRE CHANGER 13" - 27" FOR TRUCK AND BUS WHEELS

Suitable for control console installation on pivoting arm (optional).

- Clamping chuck is powered by two speed electric motor.
- Hydraulic movement of clamping chuck holding arm (up-down).
- Hydraulic travel movement of operating arm carriage (left-right).
- Operating arm and clamping chuck arm facing each other.
- Wheel clamping by fully hydraulic operated jaws.
- Rim center hole clamping range ø 80 700 mm.
- Low profiled platform eases the loading of heavy wheels.
- Clamping chuck minimum height from ground 330 mm (center).

Operating arm manual tilting and travelling on carriage.

- All motions controlled by console and pedal box.
- **Emergency safety** button on control console, for stopping all functions.

Blue Trim BlackTrim Red Trim