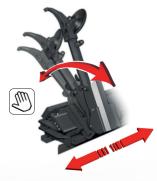

Operating arm manual tilting and travelling on carriage.

- All motions controlled by console and pedal box.
- **Emergency safety** button on control console, for stopping all functions.

Blue Trim BlackTrim Red Trim