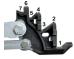

" FOR TRUCK AND BUS WHEELS



Suitable for control console installation on pivoting arm (optional).



- Clamping chuck is powered by two speed electric motor.
- Hydraulic movement of clamping chuck holding arm (up-down).
- Hydraulic travel movement of operating arm carriage (left-right).
- Operating arm and clamping chuck arm facing each other.
- Wheel clamping by fully hydraulic operated jaws.
- Rim center hole clamping range ø 80 700 mm.
- Low profiled platform eases the loading of heavy wheels.
- Clamping chuck minimum height from ground 330 mm (center).







Operating arm manual tilting and travelling on carriage.



- All motions controlled by console and pedal box.
- **Emergency safety** button on control console, for stopping all functions.









Blue Trim BlackTrim Red Trim



Multistage clamping jaws

#### **STANDARD FEATURES**

| OTANDAND TEATORED          |                             |
|----------------------------|-----------------------------|
| Rim clamping range         | 13" - 27"                   |
| Max. tyre diameter         | 1600 mm (63")               |
| Max. tyre width            | 780 mm (30")                |
| Bead breaker force         | 18300 N                     |
| Operating pressure         | 130 bar (1885 Psi)          |
| Power supply               | 230V-3ph-60Hz 2V            |
| Hydraulic pump motor power | 1,5 kW                      |
| Clamping chuck motor power | 1,3 / 1,8 kW                |
| Net weight                 | 560 kg                      |
| Max. tyre assembly weight  | 1500 kg                     |
| Max. overa