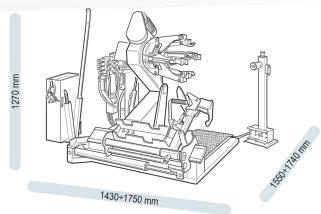

#### **STANDARD FEATURES**

| OTANDAND TEATORED          |                             |
|----------------------------|-----------------------------|
| Rim clamping range         | 13" - 27"                   |
| Max. tyre diameter         | 1600 mm (63")               |
| Max. tyre width            | 780 mm (30")                |
| Bead breaker force         | 18300 N                     |
| Operating pressure         | 130 bar (1885 Psi)          |
| Power supply               | 230V-3ph-60Hz 2V            |
| Hydraulic pump motor power | 1,5 kW                      |
| Clamping chuck motor power | 1,3 / 1,8 kW                |
| Net weight                 | 560 kg                      |
| Max. tyre assembly weight  | 1500 kg                     |
| Max. overall dimensions    | 1430÷1750x1550÷1740x1270 mm |
|                            |                             |