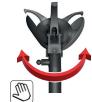

Operating arm manual tilting and travelling on carriage.

- All motions controlled by console and pedal box.
- **Emergency safety** button on control console, for stopping all functions.

Blue Trim BlackTrim Red Trim