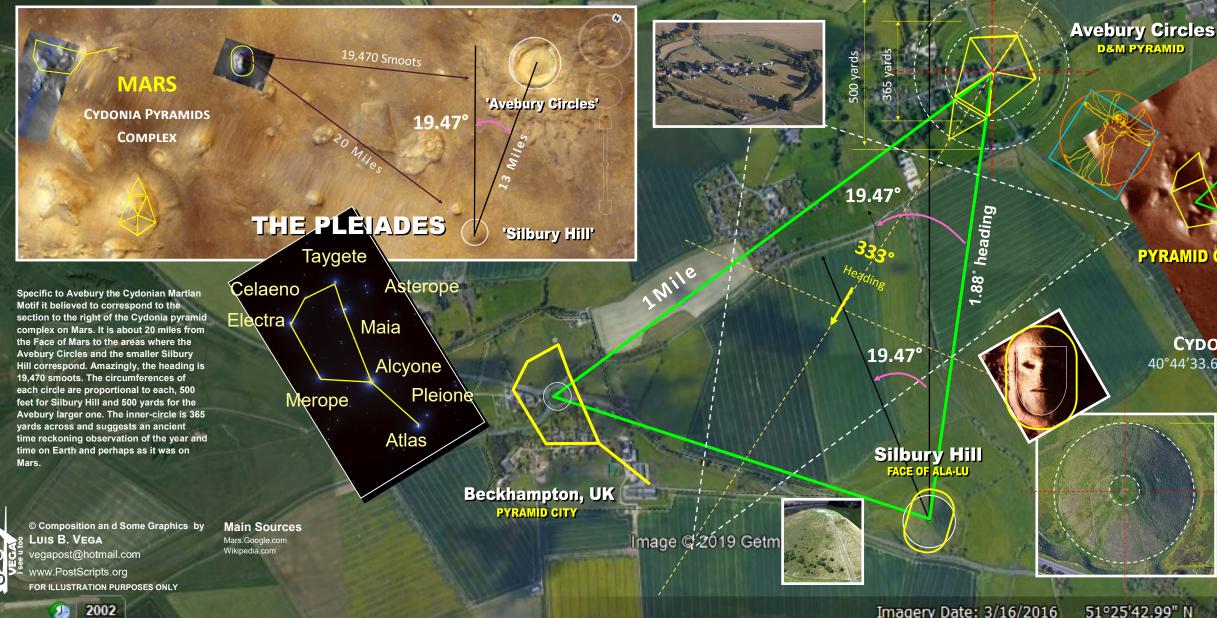

## AVEBURY CYDONIAN STAR MAP

The purpose of this study is to present the evidence that the geometric ley-lines of Avebury correspond to the Cydonia, Mars ley-lines. Pertaining to the Cydonia, Mars anomalies, there are 3 main pyramid structures that comprise the Martian Motif. There is the famous Face of Mars, the giant Pentagon Fortress and the Pleiadian Pyramid City. These 3 structures triangulate each other as a hexagram and would make up the core of a large metropolitan city on Earth. What is astonishing is that such a Martian Motif is seen implemented in the architecture of almost all the ancient capitals on Earth. This Star alignment started, at least based on the archeological record after the Flood of Noah with Babylon and Sumer. How the Martian Motif is tied to the ley-lines of ancient cities, temples and structures is that perhaps the lost knowledge and connection of the Martian civilization was conveyed to the few and selected 'Priestly' class on Earth that constitutes the Secret Societies, etc. This special class of humans are perhaps tasked with keeping the legacy, lifeline and bloodline operational. Even now in the modern era, the same Cydonia, Mars motif is incorporated into the major capitals of the world. The Martian Motif that is basically encrypted and hidden in plain sight speaks to the powers behind the curtain of those that really are the masters of the world.

## MARTIAN MOTIF OF THE CYDONIA PYRAMID COMPLEX

D&M PENTAGON

19.47° **Minutes of Are** 

PYRAMID CITY

**CYDONIA, MARS** 40°44'33.60N 09°27'40.29W

FACE OF ALA-LU

**Google** Earth

Imagery Date: 3/16/2016 51°25'42.99" N 1°51'14.62" W elev 0 ft eye alt 15449 ft 🔘