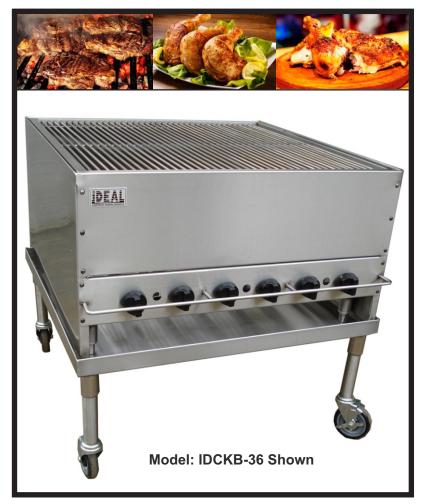

## **Made in USA**

Ideal Chicken Broilers offer heavy duty components to assure high performance and durability on a fast cooking environment. Our Chicken Broilers are designed and constructed to fulfill the need of an easy to clean Broiler and to withstand the rough daily activities. The 36" depth cooking surface is complemented with a Stainless Steel round rod non-stick welded top grate.

The complete chassis is made out of heavy duty welded material and heavy gage Stainless Steel exteriors.

An optional large receptacle stand holds the grease and can be supplemented with casters for mobility.

## **STANDARD FEATURES**

- Heavy gage Stainless Steel exteriors.
- 36" depth large broiling surface.
- Heavy duty stainless steel "I" type burners rated at 40,000 BTU/hr for model depth 27" and 50,000 for 36' depth.
- Adjustable gas valve with continuous pilot for instant ignition.
- Separate gas control for each burner.
- Welded Stainless Steel non-stick round rod top grate.
- 27" depth broilers can hold 2 rows of chickens, while 36" broiler depth can hold up to 3 rows.
- Available in 36", 48", and 60" widths.
- Heavy gage stainless steel welded stand with drain and casters are included in the unit.
- One year parts and labor warranty.
- Complies with "ANS Z83.11a-2004 / CSA 1.8-2004 Food Service Equipment".