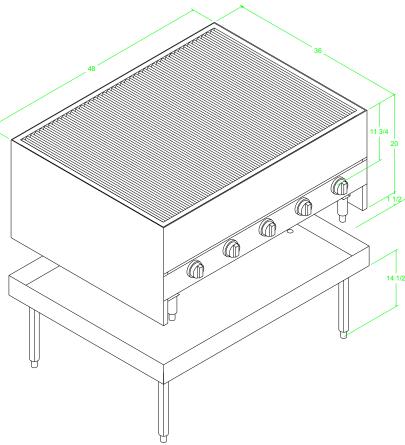

## **STANDARD FEATURES**

- Heavy gage Stainless Steel exteriors.
- 36" depth large broiling surface.
- Heavy duty stainless steel "I" type burners rated at 40,000 BTU/hr for model depth 27" and 50,000 for 36' depth.
- Adjustable gas valve with continuous pilot for instant ignition.
- Separate gas control for each burner.
- Welded Stainless Steel non-stick round rod top grate.
- 27" depth broilers can hold 2 rows of chickens, while 36" broiler depth can hold up to 3 rows.
- Available in 36", 48", and 60" widths.
- Heavy gage stainless steel welded stand with drain and casters are included in the unit.
- One year parts and labor warranty.
- Complies with "ANS Z83.11a-2004 / CSA 1.8-2004 Food Service Equipment".

| Model       | Dimensions         | Weight   | Total BTU's/hr | Price List  |
|-------------|--------------------|----------|----------------|-------------|
| IDCKB-36-27 | 36"W x 27"D x 20"H | 245 Lbs. | 160,000        | \$ 3,995.00 |
| IDCKB-48-27 | 48"W x 27"D x 20"H | 330 Lbs. | 200,000        | \$ 5,840.00 |
| IDCKB-48-36 | 48"W x 36"D x 20"H | 390 Lbs. | 250,000        | \$ 6,770.00 |
| IDCKB-60-27 | 60"W x 27"D x 20"H | 420 Lbs. | 240,000        | \$ 7,385.00 |
| IDCKB-60-48 | 60"W x 48"D x 20"H | 490 Lbs. | 300,000        | \$ 8,303.00 |