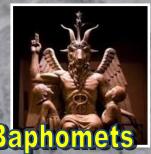

## Celebration of the Slaughtered

The following is an association exposés. One is the popular TV eries of Childhood's End. The others are the rise of Satanism symbolism of Baphomet is also incorporated in the Memorial outside District of Columbia. The Baphomet

of the Luciferian worship a representation by various in the USA and the West in general that seems to coincide with the CERN and portal of the Gates of Baal of Palmyra, Syria. The same iconoclastic Masonic Washington Mason connotation is derived from the Luciferian worship in the form of Molech, which is another form of Baal, the