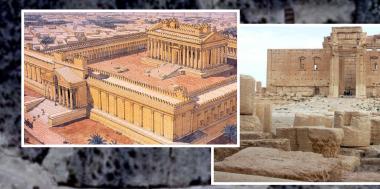

of the Luciferian worship a representation by various in the USA and the West in general that seems to coincide with the CERN and portal of the Gates of Baal of Palmyra, Syria. The same iconoclastic Masonic Washington Mason connotation is derived from the Luciferian worship in the form of Molech, which is another form of Baal, the

TO TEMPLE MOUNT

**Temple of Baal** 

19800 arc seconds (1980)

330 miles (33) 5.55° heading map length

phi ratio

Google earth

Image © 2016 CNES / Astrium