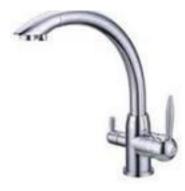

## Alkaviva UltraWater Phd Faucet for Under-Counter

Models: Athena and Melody

Brushed Nickel (Stainless-Look)

Polished Chrome (Shiny)

The pHD Countertop can also be placed under the counter by connecting to the Ultra Tap Multipurpose faucet.

By using the on/off handle, (like on any other faucet), unfiltered hot and cold water is dispensed via your hot/cold lines using a standard aerator. Then, when wanted, you can transform your faucet with a smooth quarter-turn of a discreet selector lever conveniently located at the base of the unit. Flipping the lever, you have now switched from unfiltered hot/cold, to clean/healthy UltraWater from your pHD Countertop.