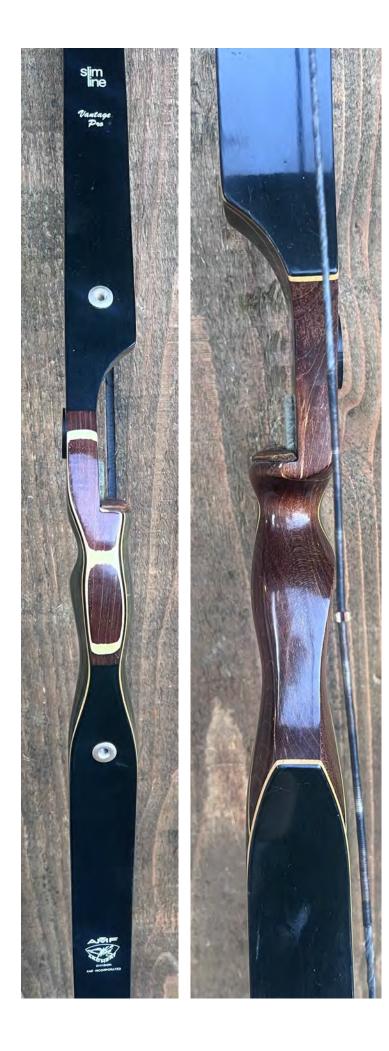

YEAR: Mid 1970's (+/- 1974)

MAKE: Wing

MODEL: Vantage Pro (Slim Line)

HAND: Right

DRAW WEIGHT: 46#

AMO LENGTH: 52"

PRICE: \$219.00

SHIPPING & HANDLING: \$29.00

TOTAL COST: \$248.00

DESCRIPTION: This RARE Wing Slim Line Vantage Pro is a beautiful high-end short hunting bow. Great looking and performing recurve. Comfortable grip. Compressed hardwood riser ("Wingwood"). This bow is in minty condition. Bow has no delamination; no cracks; limbs are straight. Overlays and tips are in great condition. No drilled holes; No chips, dings or cracks. No crazing or stress cracks. A few minor scratches and nicks here and there. Decals are in excellent condition. Factory installed quiver inserts. This bow sold for \$95 in 74, which translates to \$571 in 2022 inflation adjusted dollars. Comes with the string as shown.