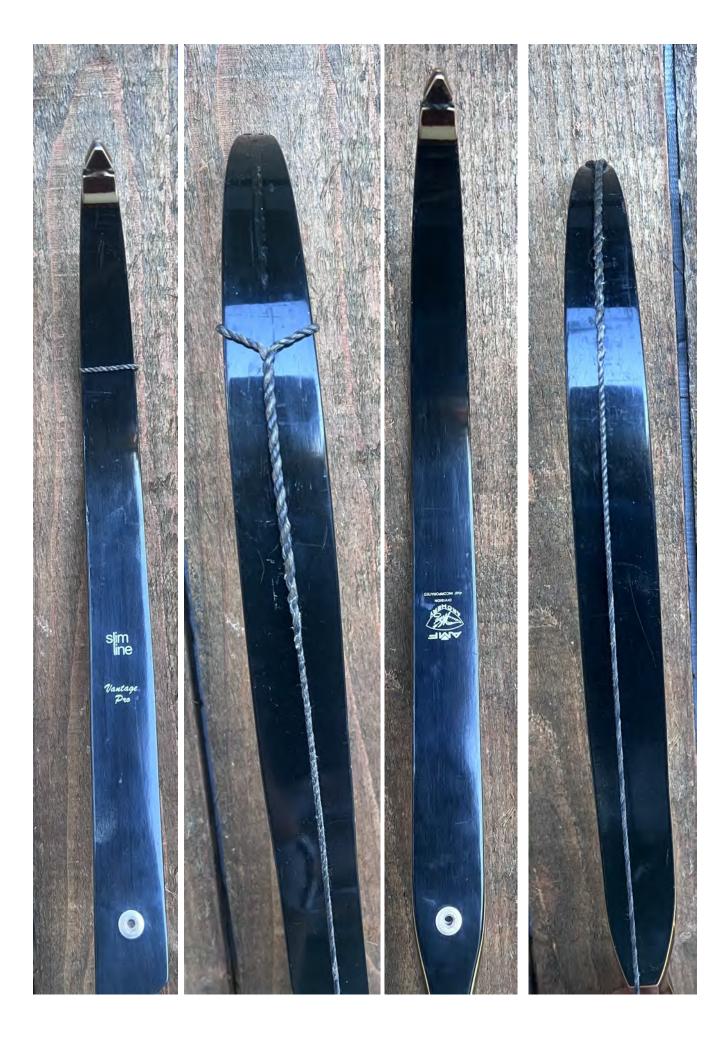

TOTAL COST: \$248.00

DESCRIPTION: This RARE Wing Slim Line Vantage Pro is a beautiful high-end short hunting bow. Great looking and performing recurve. Comfortable grip. Compressed hardwood riser ("Wingwood"). This bow is in minty condition. Bow has no delamination; no cracks; limbs are straight. Overlays and tips are in great condition. No drilled holes; No chips, dings or cracks. No crazing or stress cracks. A few minor scratches and nicks here and there. Decals are in excellent condition. Factory installed quiver inserts. This bow sold for \$95 in 74, which translates to \$571 in 2022 inflation adjusted dollars. Comes with the string as shown.