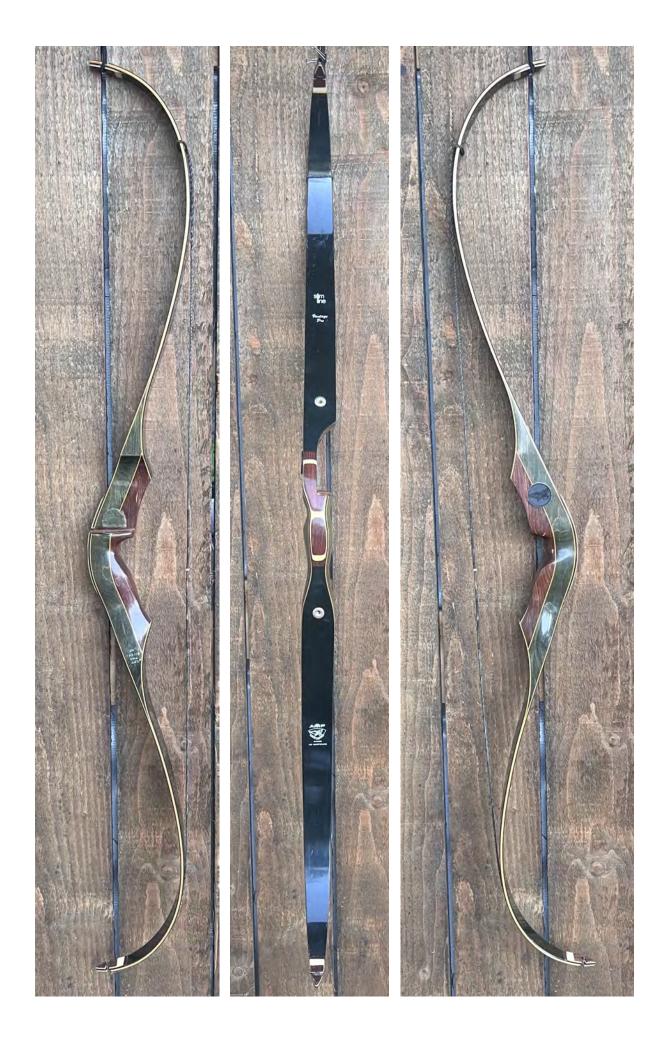

YEAR: Mid 1970's (+/- 1974)

MAKE: Wing

MODEL: Vantage Pro (Slim Line)

HAND: Right

DRAW WEIGHT: 46#

AMO LENGTH: 52"

PRICE: \$219.00

SHIPPING & HANDLING: \$29.00

TOTAL COST: \$248.00

DESCRIPTION: This RARE Wing Slim Line Vantage Pro is a beautiful high-end short hunting bow. Great looking and performing recurve. Comfortable grip. Compressed hardwood riser ("Wingwood"). This bow is in minty condition. Bow has no delamination; no cracks; limbs are straight. Overlays and tips are in great condition. No drilled holes; No chips, dings or cracks. No crazing or stress cracks. A few minor scratches and nicks here and there. Decals are in excellent condition. Factory installed quiver inserts. This bow sold for \$95 in 74, which translates to \$571 in 2022 inflation adjusted dollars. Comes with the string as shown.