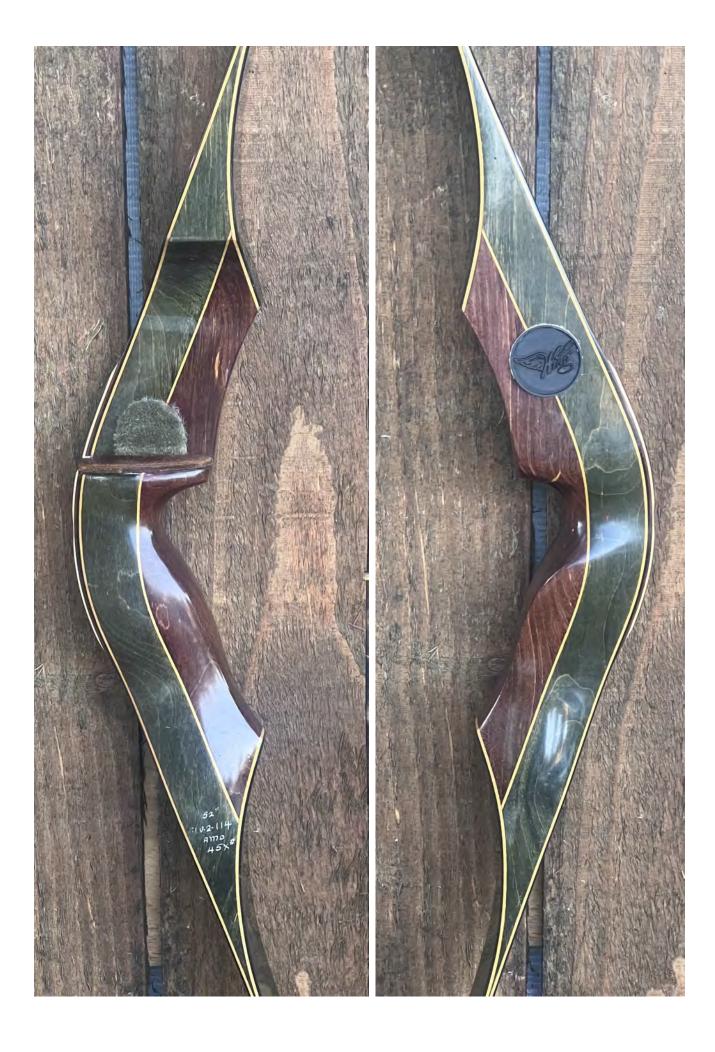

YEAR: Mid 1970's (+/- 1974)

MAKE: Wing

MODEL: Vantage Pro (Slim Line)

HAND: Right

DRAW WEIGHT: 46#

AMO LENGTH: 52"

PRICE: \$219.00

SHIPPING & HANDLING: \$29.00

TOTAL COST: \$248.00

DESCRIPTION: This RARE Wing Slim Line Vantage Pro is a beautiful high-end short hunting bow. Great looking and performing recurve. Comfortable grip. Compressed hardwood riser ("Wingwood"). This bow is in minty condition. Bow has no delamination; no cracks; limbs are straight. Overlays and tips are in great condition. No drilled holes; No chips, dings or cracks. No crazing or stress cracks. A few minor scratches and nicks here and there. Decals are in excellent condition. Factory installed quiver inserts. This bow sold for \$95 in 74, which translates to \$571 in 2022 inflation adjusted dollars. Comes with the string as shown.