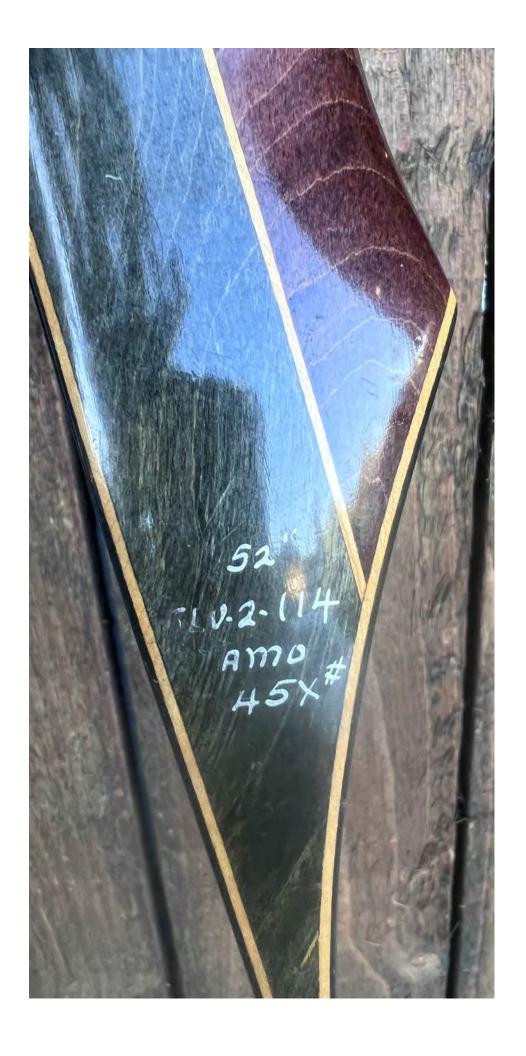

YEAR: Mid 1970's (+/- 1974)

MAKE: Wing

MODEL: Vantage Pro (Slim Line)

HAND: Right

DRAW WEIGHT: 46#

AMO LENGTH: 52"

PRICE: \$219.00

SHIPPING & HANDLING: \$29.00

TOTAL COST: \$248.00

DESCRIPTION: This RARE Wing Slim Line Vantage Pro is a beautiful high-end short hunting bow. Great looking and performing recurve. Comfortable grip. Compressed hardwood riser ("Wingwood"). This bow is in minty condition. Bow has no delamination; no cracks; limbs are straight. Overlays and tips are in great condition. No drilled holes; No chips, dings or cracks. No crazing or stress cracks. A few minor scratches and nicks here and there. Decals are in excellent condition. Factory installed quiver inserts. This bow sold for \$95 in 74, which translates to \$571 in 2022 inflation adjusted dollars. Comes with the string as shown.