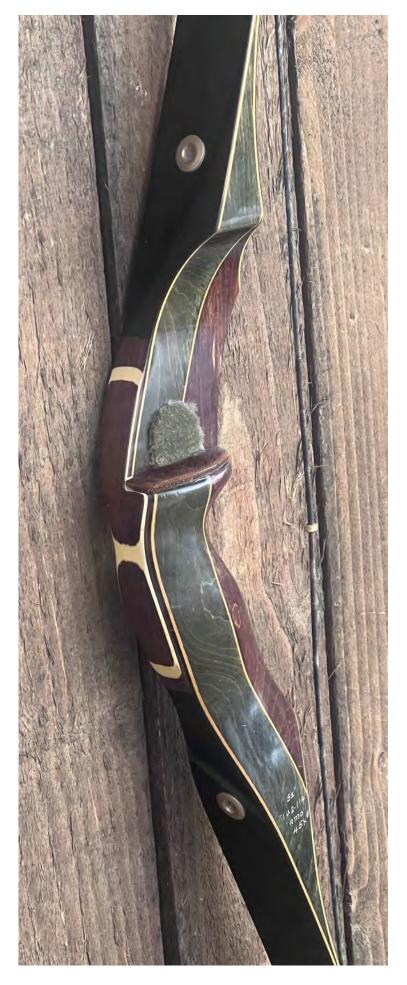

TOTAL COST: \$248.00

DESCRIPTION: This RARE Wing Slim Line Vantage Pro is a beautiful high-end short hunting bow. Great looking and performing recurve. Comfortable grip. Compressed hardwood riser ("Wingwood"). This bow is in minty condition. Bow has no delamination; no cracks; limbs are straight. Overlays and tips are in great condition. No drilled holes; No chips, dings or cracks. No crazing or stress cracks. A few minor scratches and nicks here and there. Decals are in excellent condition. Factory installed quiver inserts. This bow sold for \$95 in 74, which translates to \$571 in 2022 inflation adjusted dollars. Comes with the string as shown.