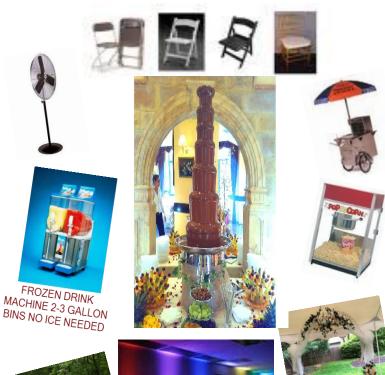

| U<br>N                |
|-----------------------|
| N<br>I<br>T<br>E<br>D |
| R<br>E<br>N<br>T      |
| A<br>L<br>L           |
| 9<br>7<br>3           |
| 7<br>3<br>1           |

|        | Ch                                                                                                      | nairs         |                | Pinga Caga W / Pinga Paged                                       | 25.00            |  |
|--------|---------------------------------------------------------------------------------------------------------|---------------|----------------|------------------------------------------------------------------|------------------|--|
| U      | Chair, brown folding                                                                                    |               | 1.85           | Bingo Cage W / Bingo Board  Casino Table, Black Jack seats 7     | 25.00<br>35.00   |  |
| N      | Chair, child's assorted colors                                                                          |               | 1.85           | Casino Table, Roulette seats 10                                  | 55.00            |  |
| I      | Chair, gold Ballroom                                                                                    |               | 6.99           | Casino Roulette Wheel 18"                                        | 25.00            |  |
| T<br>E | Chair, white folding                                                                                    |               | 2.60           | Games, Toss (rent 3 get one free)                                | 17.95            |  |
| D      | Chair, white folding padded                                                                             |               | 3.60           | Horse Shoe Set                                                   | 8.00             |  |
| D      | Chair, bar stool 28" high                                                                               |               | 8.00           | Raffle Drum                                                      | 22.00            |  |
| R      | Chair, directors                                                                                        |               | 35.00          | Wheel of Fortune, 36" rd                                         | 35.00            |  |
| E      | •                                                                                                       | Rental        |                | Food Machines                                                    | 33.00            |  |
| N      |                                                                                                         |               | 40.00          |                                                                  | 70.00            |  |
| T      | Table, 24" Round 30" High                                                                               | (Seats 2-4)   | 10.00          | Cotton Candy Machine                                             | 55.00            |  |
| -      | Table,24"Round 42" Bar Height                                                                           |               | 12.95          | Cotton Candy Machine Cart                                        | 125.00           |  |
| A      | Table,30"Round 30" Height                                                                               |               | 10.00          | Frozen Drink Machine,2 Bin Total 6 gal.  Grill Charcoal,4′ x 24″ |                  |  |
| L      | Table, 30" Round 42" Bar Height                                                                         |               | 13.00          | Heat Lamp, 2 light                                               | 6500<br>20.00    |  |
| L      | Table, 36" Round 30" Height                                                                             | (Seats 4-5)   | 10.00          | Hot Dog Steamer, tabletop (makes 65 dogs)                        | 65.00            |  |
| 9      | Table, 48" Round 30" Height                                                                             | (Seats 6-7)   | 10.00          | Hot Dog Wagon W / Umbrella                                       | 125.00           |  |
| 7      | Table, 54" Round 30" Height  Table, 60" 1/4 Round Serpentine 30" H                                      | (Seats 7-8)   | 10.00<br>15.00 | Ice Cream Cart W / Umbrella (Dry Ice)                            | 125.00<br>125.00 |  |
| 3      | Table, 60" Round 30" Height                                                                             | (Seats 8-10)  | 10.00          | Stove, Portable single butane                                    |                  |  |
|        | Table, 72" round 30" height                                                                             | (Seats 10-12) | 15.00          | Stove, Open Burner Field                                         | 18.00            |  |
| 7      | Table, Card 30" x 30"                                                                                   | (Seats 4)     | 6.70           | Popcorn Machine, Table Top                                       | 70.00            |  |
| 3      | Table, Childs 48" L x 30" W x 18" H                                                                     | (Seats 6-8)   | 10.25          | Pretzel Warmer, Table Top                                        | 35.00            |  |
| 1      | Table, Child's 96"L x 30" W x 18" H                                                                     | (Seats 12-14) | 10.55          | Snow cone Machine, Table Top                                     | 70.00            |  |
| 4      | Table, 72" L x 30" W x 30" H                                                                            | (Seats 6-8)   | 10.00          | Lighting and visual Effects                                      |                  |  |
| 4      | Table, 96" L x 30" W 30" H                                                                              | (Seats 8-10)  | 10.00          | Black Light, 4'                                                  | 15.00            |  |
| 8      | Patio Sets                                                                                              | (1111111111)  |                | Bubble Machine                                                   | 25.00            |  |
| 3      |                                                                                                         |               |                | Dance Ball, Mirror 24" w / Motor & pin lights                    | 45.00            |  |
|        | Patio set 6' x 30"<br>1– 6'table 8-white chairs 1-60"umbrella w/ba                                      | se            | 49.00+ taxes   | Dance Light, Large Sound Sensitive Multi Color                   | 35.00            |  |
|        | Patio set 48" round 1– 48"rd table 6-white chairs 1-linen 1-60"umbrella w/base                          |               | 60.00+ taxes   | Dance Light, Small Multi Color                                   | 20.00            |  |
|        |                                                                                                         |               |                | Dance Light, Table top Sound sensitive HEMISPHEIR                | 45.00            |  |
|        | Patio set 54" round<br>1-54"rd table 8-white chairs 1-linen 1-60"umb                                    | orella w/base | 65.00+ taxes   | Fog Machine                                                      | 2500             |  |
|        | Patio set 60" round                                                                                     |               | 50.00          | Karaoke Machine, Audio Visual w/240 songs                        | 56.95            |  |
|        | 1-60"rd table 10-white chairs 1-linen 1-60"umbrella w/base Patio umbrellas, $60$ " rd x $$ 7'Tall White |               | 69.00+ taxes   | Lighting, Globe 6 String                                         | 21.95            |  |
|        |                                                                                                         |               | 22.00          | Police Beacon, Large                                             | 12.00            |  |
|        | Patio bases, white                                                                                      |               | 2.25           | Police Beacon, Small                                             | 8.00             |  |
|        |                                                                                                         |               |                | Strobe Light, TECNO STROBE                                       | 20.00            |  |
|        | Househol                                                                                                | d and Guest   |                | Strobe Light, schocker multi funtion                             | 25.00            |  |
|        | Bed, 39" Rollaway                                                                                       |               | 25.00          | Traffic Light                                                    | 6.00             |  |
|        | Coat Rack, 4' Rolling Portable                                                                          |               | 22.00          | Corporate Presentation and Med                                   | dia              |  |
|        | Coat Rack, 4' Stationary                                                                                |               | 22.00          | Easel, Adjustable                                                | 15.00            |  |
|        | Crib 4' x 30" , Chrome Portable                                                                         |               | 25.00          | Lectern, Table Top Public Address System                         | 35.00            |  |
|        | Fan, Pedestal 36" 3 speed high veloc                                                                    | ity           | 35.00          | Megaphone, 16 watt ( bull horn)                                  | 20.00            |  |
|        | Heater, Electric 1500 watt                                                                              |               | 10.00          | Microphone, Standard                                             | 8.50             |  |
|        | Heater, Patio 40,000 btu propane                                                                        |               | 125.00         | Movie Screen, 50" x 50"                                          | 22.00            |  |
|        | Highchair                                                                                               |               | 15.00          | Podium, Portable Public Address System ( Battery)                | 7000             |  |
|        | Wheel Chair                                                                                             |               | 18.00          | Projector, Bell Sound 16mm                                       | 25.00            |  |
|        |                                                                                                         |               |                | Projector, Overhead                                              | 25.00            |  |
|        |                                                                                                         |               |                |                                                                  |                  |  |

Games

|                                         | Flatv        | vare    |                |                |                                                     | Tent Rental                |                         |                               |
|-----------------------------------------|--------------|---------|----------------|----------------|-----------------------------------------------------|----------------------------|-------------------------|-------------------------------|
| Price                                   | each         |         | Silver         | Stainless      | Installation                                        | on of tents is addition    |                         |                               |
| Fork, Dinner (5)                        |              |         | .65            | .50            | Size                                                | 60" rounds<br>seats 8-10   | 8'ft rect.<br>Seat 8-10 | Price                         |
| Fork, Oyster (5)                        |              |         | N/A            | .50            | 10' x 10' ez up                                     | 1                          | 2                       | 55.00                         |
| Fork, Salad (5)                         |              |         | .65            | .50            | 20' x 20' pole                                      | 4                          | 6                       | 235.00                        |
| Fork, Serving                           |              |         | .65            | .50            | 20' x 30'pole                                       | 6                          | 8                       | 255.00                        |
| Knife, Bread and Butter (5)             |              |         | .65            | N/A            | Sides, Solid or Windowed no                         | t for self installed tents | 1                       | 75sq. ft.                     |
| Knife, Cake / Pie                       |              |         | 2.25           | 1.25           |                                                     |                            |                         |                               |
| Knife, Dinner (5)                       |              |         | .50            | .50            |                                                     | Tent Package               | es                      |                               |
| Knife, Steak (5)                        |              |         | N/A            | .50            | 10' x 10' E-Z UP Tent Pa                            |                            |                         | 21.00 + taxes                 |
| Ladle, Large                            |              |         | 2.25           | 1.25           | 2-6'x 30" tables, w/ linen                          | is 16-Brown chairs         |                         |                               |
| Ladle, Small                            |              |         | 1.75           | 1.15           | 20' x 20' Tent Package<br>4-60" Rd tables, 2-6' Ban | iquet table w/ linens 4    |                         | 516.44 set up<br>and delivery |
| Lobster Cracker (5)                     |              |         | N/A            | .50            | chairs                                              |                            |                         | add.                          |
| Spoon, Serving                          |              |         | 2.25           | 1.25           | 20' x 30' Tent Package                              |                            |                         | 669.77 set up<br>and delivery |
| Spoon, Serving Slotted                  |              |         | N/A            | 1.25           | 6-60" Rd tables ,2-6' Ban                           | iquets w/ linens 60– \     | White chairs            | add.                          |
| Spoon, Soup (5)                         |              |         | .65            | .50            |                                                     | rs and Dance Fl            | loors                   |                               |
| Spoon, Tea (5)                          |              |         | .65            | .50            | Par Lugu 4/ fiberalass part                         | abla                       | -                       | 7F 00                         |
| Tong, ice                               |              |         | N/A            | .50            | Bar, Luau 4' fiberglass porta                       |                            |                         | '5.00                         |
| Tong, Serving                           |              |         | 3.25           | 1.75           | Bar, Tiki Tan 6' w/glass rad                        | ck                         | 1                       | 25.00                         |
|                                         | nerware,     | China & | Glass          |                | Bar, Portable White Lamina                          | te                         | !                       | 50.00                         |
| Dilli                                   | Glass, Clear | White   | White w Silver | Cream w/Gold   | Dance Floor , 12' x 12' Parc                        | juet                       | 2                       | 45.00                         |
| Bowl, Fruit Small (5)                   | .50          | N/A     | .60            | .65            | Dance Floor, 15' x 20' Parc                         | juet                       | 4                       | 75.00                         |
|                                         | N/           |         |                |                | Foun                                                | tains and Puncl            | h Bowls                 |                               |
| Bowl, Gravy Boat (1)                    | Á            | 2.25    | 3.25           | 4.25           | Chocolate Fountain , 17 lb.                         | 39" high 17 " bowl co      | ommercial               | 150.00                        |
| Bowl, Soup (5)                          | .50          | .55     | .60            | .65            | Punch Bowl, Plastic 5 gal.                          |                            |                         | 10.00                         |
| Bowl, Sugar                             | .45          | .55     | .60            | .65            | Punch Bowl, Glass 6 qt.                             |                            |                         | 10.00                         |
| Bowl, Vegetable(1)                      | N/A          | N/A     | 325            | 4.25           | Punch Bowl W / 10 Cups, S                           | ilver 6 qt                 |                         | 20.00                         |
| Creamer                                 | .50          | .55     | .60            | .65            | Punch Fountain, Stainless of                        | rnate 3 . 5 gal.           |                         | 75.00                         |
| Cup, Bouillon (25)                      | N/A          | .55     | N/A            | N/A            | Punch Fountain, Stainless C                         | Ornate 4 . 5 gal.          |                         | 85.00                         |
| Cup, Snack (20)                         | .50          | N/A     | .60            | .65            | Punch Fountain, Wedding                             | White 5 gal.               |                         | 65.00                         |
| Cup, Tea / Coffee (20)                  | .50          | .55     | .60            | .65            | 3                                                   |                            |                         |                               |
| Platter, Large (1)                      | N/A          | 2.25    | 2.95           | 3.95           |                                                     | Coffee Maker               | S                       |                               |
| Platter, Small(1)                       | N/A          | 1.95    | 2.50           | 3.50           | Coffee Maker, 100 Cup                               |                            |                         | 25.00                         |
| Plate, Bread & Butter (5)               | 50           | .55     | .60            | .65            | Coffee Maker, 55 Cup                                |                            |                         | 22.00                         |
| Plate, Dinner (5)                       | .50          | .55     | .60            | .65            | Dispenser Hot Liquid, 200 (                         | Cup Insulated              |                         | 20.00                         |
| Plate, Salad (5)                        | .50          | .55     | .60            | .65            | Linen Ren                                           | tals Poly Cottor           | Solid color             | s                             |
| Plate, Snack (5)                        | .50          | N/A     | .60            | .65            | 90" Round                                           |                            |                         | 13.25                         |
| Snack Set w/ Cup (20)                   | .90          | N/A     | 1.00           | 1.20           | 96" Round                                           |                            |                         | 14.95                         |
|                                         | Heliun       | n Tank  |                |                | 108" Round                                          |                            |                         | 17.95                         |
| Helium Tank                             |              |         |                |                | 120" Round                                          |                            |                         | 19.95                         |
| Description Based on 12" Latex Balloons |              |         |                | 132" Round     |                                                     |                            | 21.95                   |                               |
| Large 240 cub. Tank                     |              | 450-50  |                | Call for rates | 52" x52" Sq                                         |                            |                         | 7.95                          |
| Medium 120 cub. Tank 150-175            |              | 5       | Call for rates | 72" x 72" Sq   |                                                     |                            | 9.95                    |                               |
|                                         |              |         |                |                | 90" x 90" Sq                                        |                            |                         | 10.95                         |
|                                         |              |         |                |                | 72" x 120" Banq.                                    |                            |                         | 13.25                         |
|                                         |              |         |                |                | 90" x 132" Bang.                                    |                            |                         | 23.95                         |
|                                         |              |         |                |                | 90" x 156" Bang.                                    |                            |                         | 26.95                         |
|                                         |              |         |                |                | 7" Ft. Skirt                                        |                            |                         | 14.95                         |
|                                         |              |         |                |                | 14' Skirt                                           |                            |                         | 27.95                         |
|                                         |              |         |                |                |                                                     |                            |                         |                               |