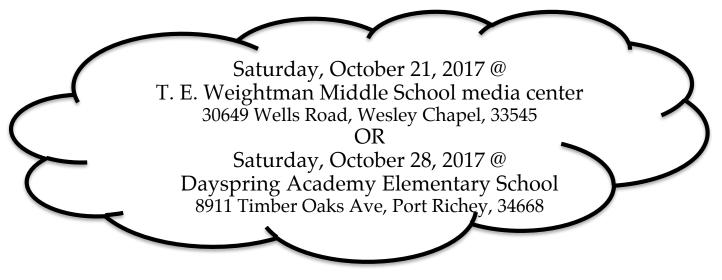

Both trainings are <u>from 8:30am to 2:30pm</u> and <u>cover the same material</u>, so just attend once.