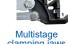

Clamping chuck minimum height from ground 315 mm (center).

Wide and low profiled platform eases the loading of heavy wheels.

Wheel clamping by fully hydraulic operated jaws.

Hydraulic movement

Clamping chuck is powered by two speed electric motor.

Available in: Blue Trim BlackTrim Red Trim

clamping jaws