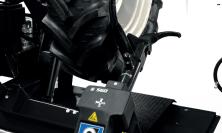

Clamping chuck minimum height from ground 315 mm (center).

Wide and low profiled platform eases the loading of heavy wheels.

Wheel clamping by fully hydraulic operated jaws.

Hydraulic movement

Clamping chuck is powered by two speed electric motor.

All motions controlled by console and pedal box.

Emergency safety button on control console, for stopping all functions.

Suitable for remote control installation (optional). Replaces standard cables and enables all functions control by radio transmission.