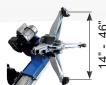

## SUPER-AUTOMATIC HEAVY DUTY TRUCK TYRE CHANGER 14" - 46" / 58"

Hydraulic

movement

Hydraulic movement of clamping

chuck holding arm (up-down).

Hydraulic travel movement of

Operating arm and clamping chuck arm facing each other.

#### STANDARD FEATURES

| SIANDARD FEATURES                             |                              |
|-----------------------------------------------|------------------------------|
| Rim clamping range w/o extensions             | 14" - 46"                    |
| Rim clamping range with extensions (optional) | 14" - 58"                    |
| Max. tyre diameter                            | 2400 mm (94,5")              |
| Max. tyre width                               | 1300 mm (51")                |
| Power supply                                  | 230V-3ph-60Hz 2V             |
| Hydraulic pump motor power                    | 2,2 kW                       |
| Gearbox motor power                           | 2,4 / 3,3kW                  |
| Operating pressure                            | 140 bar (2031 psi) ±10%      |
| Bead breaker force                            | 36000 N                      |
| Net weight                                    | 1025 kg                      |
| Max. tyre assembly weight                     | 1800 kg                      |
| Max. overall dimensions                       | 2210÷2850x1840÷2050x970÷1900 |