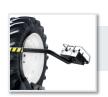

# TYRE-CHANGERS - TRUCKS & HEAVY DUTY

Excellent quality machine capable of handling earth moving wheels.

For truck, bus, agriculture and Earth-moving heavy tyres, professional truck tyre service and high volume shops. Suitable for both tube and tubeless tyres.

## SUPER-AUTOMATIC HEAVY DUTY TRUCK TYRE CHANGER 14" - 46" / 58"

Hydraulic

movement

Hydraulic movement of clamping

chuck holding arm (up-down).

Hydraulic travel movement of

Operating arm and clamping chuck arm facing each other.

Clamping chuck minimum height from ground 315 mm (center).

Wide and low profiled platform eases the loading of heavy wheels.

Wheel clamping by fully hydraulic operated jaws.

Hydraulic movement

Clamping chuck is powered by two speed electric motor.