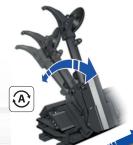

## SUPER-AUTOMATIC HEAVY DUTY TRUCK TYRE CHANGER 14" - 46" / 58"

Hydraulic

movement

Hydraulic movement of clamping

chuck holding arm (up-down).

Hydraulic travel movement of

Operating arm and clamping chuck arm facing each other.

operating arm carriage (left-right).

Suitable for control console installation on pivoting arm (optional).

Hydraulic movement

Hydraulic

movement

Operating arm automatic tilting and travelling on carriage.

Rim center hole clamping range ø 80 - 1200 mm.

Clamping chuck minimum height from ground 315 mm (center).

Wide and low profiled platform eases the loading of heavy wheels.

Wheel clamping by fully hydraulic operated jaws.

Hydraulic movement

Clamping chuck is powered by two speed electric motor.

Available in: Blue Trim BlackTrim Red Trim

clamping jaws