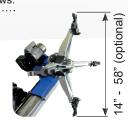

#### STANDARD FEATURES

| SIANDARD FEATURES                             |                              |
|-----------------------------------------------|------------------------------|
| Rim clamping range w/o extensions             | 14" - 46"                    |
| Rim clamping range with extensions (optional) | 14" - 58"                    |
| Max. tyre diameter                            | 2400 mm (94,5")              |
| Max. tyre width                               | 1300 mm (51")                |
| Power supply                                  | 230V-3ph-60Hz 2V             |
| Hydraulic pump motor power                    | 2,2 kW                       |
| Gearbox motor power                           | 2,4 / 3,3kW                  |
| Operating pressure                            | 140 bar (2031 psi) ±10%      |
| Bead breaker force                            | 36000 N                      |
| Net weight                                    | 1025 kg                      |
| Max. tyre assembly weight                     | 1800 kg                      |
| Max. overall dimensions                       | 2210÷2850x1840÷2050x970÷1900 |