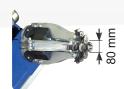

Clamping chuck minimum height from ground 315 mm (center).

Wide and low profiled platform eases the loading of heavy wheels.

Wheel clamping by fully hydraulic operated jaws.

Hydraulic movement

Clamping chuck is powered by two speed electric motor.