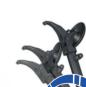

# TYRE-CHANGERS - TRUCKS & HEAVY DUTY

Excellent quality machine capable of handling earth moving wheels.





For truck, bus, agriculture and Earth-moving heavy tyres, professional truck tyre service and high volume shops. Suitable for both tube and tubeless tyres.





\$560

www.giuliano-automotive.com

## SUPER-AUTOMATIC HEAVY DUTY TRUCK TYRE CHANGER 14" - 46" / 58"

Hydraulic

movement





Hydraulic movement of clamping

chuck holding arm (up-down).

Hydraulic travel movement of

Operating arm and clamping chuck arm facing each other.

operating arm carriage (left-right).

Suitable for control console installation on pivoting arm (optional).









Hydraulic movement

Hydraulic

movement

Operating arm automatic tilting and travelling on carriage.







Rim center hole clamping range ø 80 - 1200 mm.

Clamping chuck minimum height from ground 315 mm (center).

Wide and low profiled platform eases the loading of heavy wheels.

Wheel clamping by fully hydraulic operated jaws.







Hydraulic movement

Clamping chuck is powered by two speed electric motor.

All motions controlled by console and pedal box.

Emergency safety button on control console, for stopping all functions.







Suitable for remote control installation (optional). Replaces standard cables and enables all functions control by radio transmission.





Available in: Blue Trim BlackTrim Red Trim



clamping jaws

#### STANDARD FEATURES

| SIANDARD FEATURES                             |                              |
|-----------------------------------------------|-----