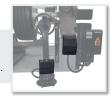

## SUPER-AUTOMATIC HEAVY DUTY TRUCK TYRE CHANGER 14" - 46" / 58"

Hydraulic

movement

Hydraulic movement of clamping

chuck holding arm (up-down).

Hydraulic travel movement of

Operating arm and clamping chuck arm facing each other.

operating arm carriage (left-right).

Suitable for control console installation on pivoting arm (optional).

Hydraulic movement

Hydraulic

movement

Operating arm automatic tilting and travelling on carriage.

Rim center hole clamping range ø 80 - 1200 mm.

Clamping chuck minimum height from ground 315 mm (center).

Wide and low profiled platform eases the loading of heavy wheels.

Wheel clamping by fully hydraulic operated jaws.

Hydraulic movement

Clamping chuck is powered by two speed electric motor.

All motions controlled by console and pedal box.

Emergency safety button on control console, for stopping all functions.

Suitable for remote control installation (optional). Replaces standard cables and enables all functions control by radio transmission.