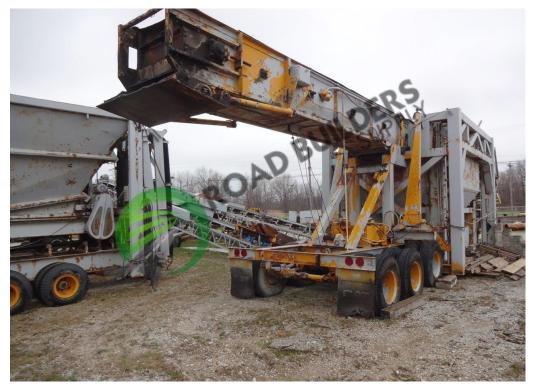

## SS018 SMI 65 Ton SEB Silo System

## ID: SS018 Details:

- Self erect silo
- 65 Ton capacity
- SE65 model number
- Dual chain
- Trai-axle portability

- RBS strives to ensure the accuracy of all listings, but all listings are "as-is, where-is," with no implied warranty.
- All buyers are encouraged to inspect equipment personally to verify accuracy.
- All information contained in this listing sheet is confidential. It is the property of RBS and is not to be
  - Road Builders Supply, LLC accepts no liability for the accuracy of the above listing.