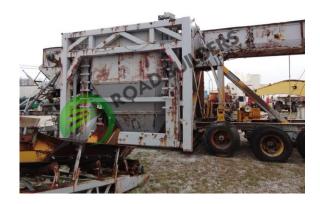

## SS018 SMI 65 Ton SEB Silo System

## ID: SS018 Details:

- Self erect silo
- 65 Ton capacity
- SE65 model number
- Dual chain
- Trai-axle portability

- RBS strives to ensure the accuracy of all listings, but all listings are "as-is, where-is," with no implied warranty.
- All buyers are encouraged to inspect equipment personally to verify accuracy.
- All information contained in this listing sheet is confidential. It is the property of RBS and is not to be
  - Road Builders Supply, LLC accepts no liability for the accuracy of the above listing.