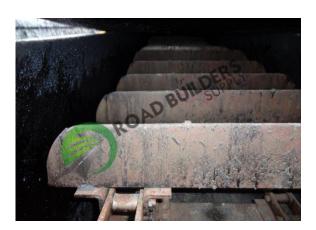

## SS018 SMI 65 Ton SEB Silo System

## ID: SS018 Details:

- Self erect silo
- 65 Ton capacity
- SE65 model number
- Dual chain
- Trai-axle portability

- RBS strives to ensure the accuracy of all listings, but all listings are "as-is, where-is," with no implied warranty.
- All buyers are encouraged to inspect equipment personally to verify accuracy.
- All information contained in this listing sheet is confidential. It is the property of RBS and is not to be
  - Road Builders Supply, LLC accepts no liability for the accuracy of the above listing.