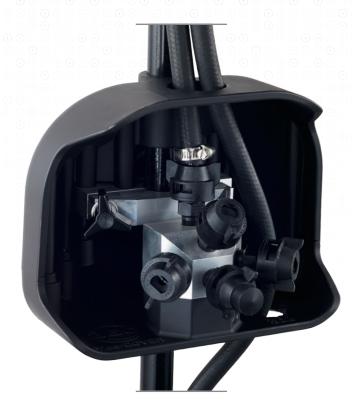

- + Each unit operates up to four multidirectional spray nozzles
- + Multiple nozzle types can be used for a customized spray pattern and droplet size
- + Ability to gain 150-degree horizontal spray application side by side
- + Special shell design protects nozzles and moves smoothly under the crop canopy