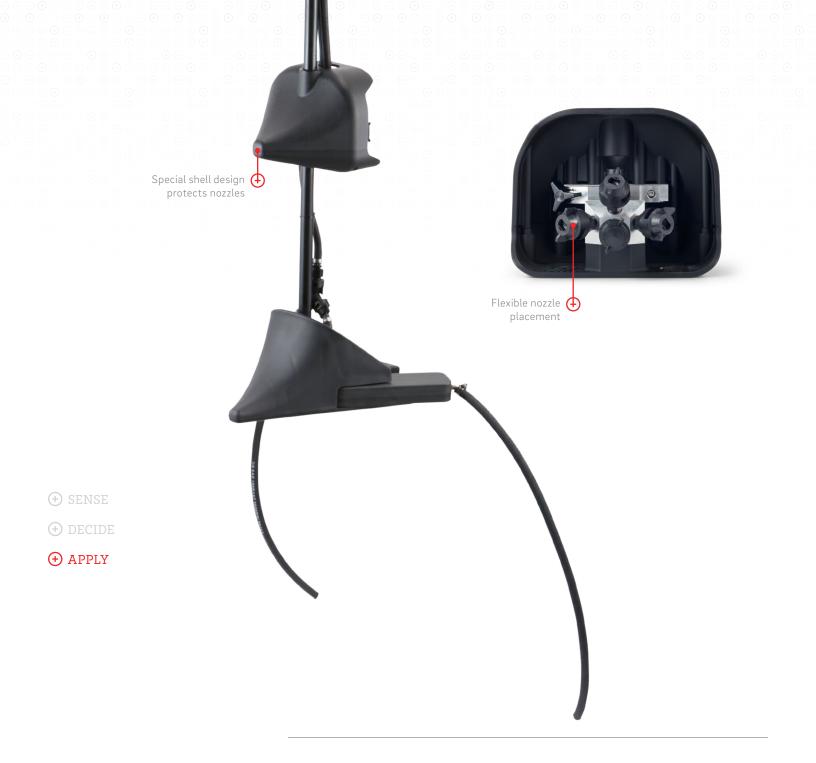

(+) SENSE

+ DECIDE

 $\bigoplus$  APPLY

- + Each unit operates up to four multidirectional spray nozzles
- + Multiple nozzle types can be used for a customized spray pattern and droplet size
- + Ability to gain 150-degree horizontal spray application side by side
- + Special shell design protects nozzles and moves smoothly under the crop canopy