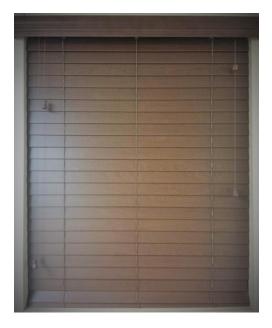

## SIGNATURE STAINED FAUXWOOD

Chestnut 2" Fauxwood Blind. Copyright Signature Window Coverings Llc.

## **Color: Chestnut**

Signature Window Coverings initial color offering in Fauxwood offers the dealer another option for customers who want the look of real basswood for the Fauxwood price. Simply request a sample and see the quality for yourself!

- 2" Slat (2 ½" coming soon!)
- 3 ½" Royal Crown Valance
- Trapezoid Bottom Rail
- Available 9" to 108" in Width and 10" to 120" in Height
- Moisture and heat resistant
- FR ratings Available
- 500 hour UV protection
- Custom built in the U.S.A