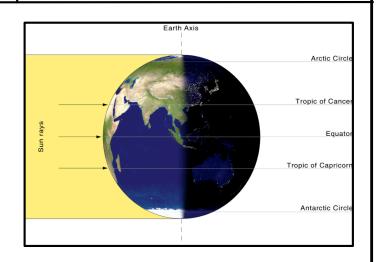

## March Equinox - Equal Day & Night, (Nearly!)

There are two equinoxes every year - in March and September - when the sun shines directly on the equator and the length of night and day are nearly equal

On the equinox, the Earth's axis is perpendicular to the Sun's rays.

March Equinox in Houston, TX is on Monday, March 20 2017 @ 5:29 am CDT