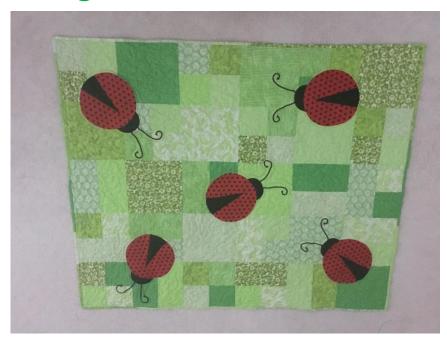

## Quilt Number 2000!

**Annette Vinik** has worked continuously for the "Quilts for Kids Project." Her dedication, energy and focus along with the support of donations of money and materials have brought warmth and comfort to the infants who received these crafted treasures.

"I had the fabric and pattern for this one for four years. As soon as I saw the pattern, I knew it would be #2000; I just didn't realize I wouldn't get to that one for so long! I still have almost 80 more sets of strips to be put together into quilts before I'll use up all the fabric that was purchased or donated through the years of Quilts for Kids."

Annette Vinik