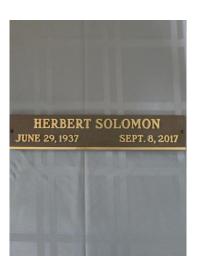

### A NEW PLAQUE HAS BEEN ADDED TO OUR YAHRZEIT BOARD

IN MEMORY OF

### HERBERT SOLOMON

DEDICATED BY

Janet Solomon and Family