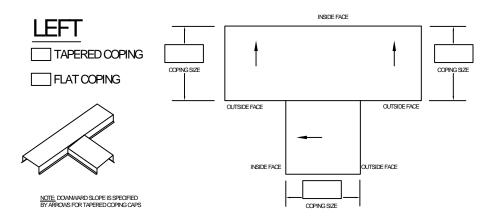

## INSIDE COPING T-MITER

## TAPERED COPING COPING SIZE OUTSIDE FACE OUTSIDE FACE OUTSIDE FACE NOTE DOWNWARD SLOPE IS SPECIFIED BY ARROWS FOR TAPERED COPING CAPS NINSIDE FACE OUTSIDE FACE OUTSIDE FACE ANSI/SPRI ES-1\*