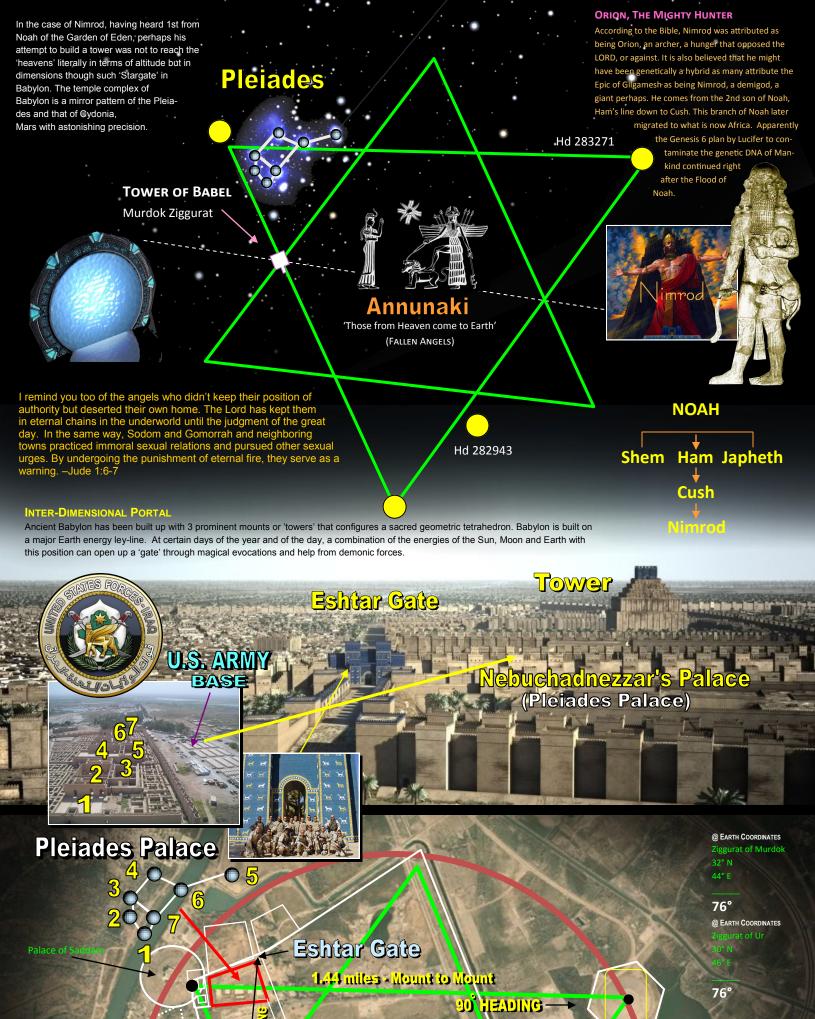

## **STAR GATE BABYLON** PLEIADES STAR PYRAMID COMPLEX PATTERNS

The purpose of these charts is to show that as the sacred geometry had a significant role in positioning temples, pyramids and ziggurats at key points on Earth. These were a reflection of the geometry in other extra-Earth locations such as in Cydonia, Mars and the constellations. As the Creator of the Universe and all things, YHWH is the Great Mathematician. The Universe is replete with such mathematical and geometric intricacies. Perhaps the very patterns that are on Earth mirror the Heavenlies that those from such location came from at some point in time to divulge certain aspects of their secrets and power to the fallen race of Humanity. Due to the Fall of Mankind, certain aspects of the Creation, Earth and Angels are subject to sin and evil. One such man was Nimrod. As the 'Stargates' that comprise sacred geometric in such location as Babylon and Ur, for example...will such sacred knowledge be used in these Last Days as they were in Nimrod's day by an attempt to build a Tower of Babel or Stargate? Nimrod attempted to pierce the veil of the spiritual dimensions with such sacred geometry and magic. The combination would trigger an energy that the Earth ley-lines and energy points would converge to open 'gates' or portals into the spiritual dimensions.

## Tower of Babylon

## Murdok

NIMROD Orion Osiris Tammuz Molech

Atlas

Mercury Murdok Zeus Dionysus

Shamash

11 Nautical miles

666 ft squared

1 of 2 © Composition & Some Graphics by LUIS B. VEGA vegapost@hotmail.com FOR ILLUSTRATION PURPOSES ONLY SOME SOLACES BibleStudy.org GoogleEarth.com GoogleMars.com NASA.gov Stellarium.com Wikipedia.com

1.81 miles . Mount to Mount

Nimrod is attributed to have started the infamous Mystery Babylon the 'great' religious system. It is a false religious order in place of GOD's Truth. It is the unholy trinity of Nimrod, Semiramis and Tammuz, the son, born on December 25.