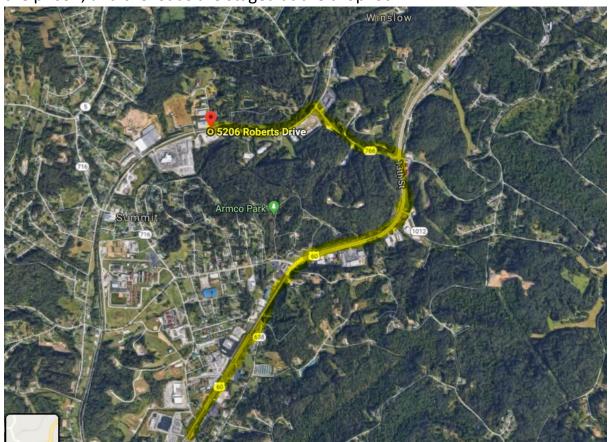

Ashland Ky Drop Lot (For Ashland Prison)

GPS Address 5602 Roberts Drive, Ashland, KY 41102

Pay miles 261 miles

From Indy: I-74 East to I-275 South (Exit 5 in Ohio). I-275 South to Exit 77 (KY-9 South/AA Highway). Follow KY-9/AA Highway south to I-64 East in Grayson KY.

I-64 to Exit 185 (KY 180). Take KY-180 North (which turns into US 60) to KY 766

Turn Left on KY 766 (This is the second light past the Speedway Gas Station and the KY State Police Post)

Follow KY 766 ½ mile to "T". Turn Left on Roberts Dr.

Drop Lot will be ½ mile on left.

Call Charleston WV for instructions. Go to the drop lot first, as room is limited at the prison, and the loads are staged at the drop lot.