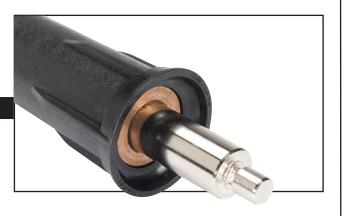

## TECHNICAL DATA SHEET

RollEase® SILENTPIN™ Idler Part Number: MSPE5BK

The SILENTPIN™ Idler fastens to the SILENTPIN™ Idler Bracket to securely capture and lock the 10mm idler shaft to prevent unintentional separation. The method of retention of the idler pin also prevents the shaft from spinning in the bracket. Instead, the rotation of the shade is accomplished by the housing and internal bronze bushing rotating around the steel shaft. This system is exceptionally safe and quiet.

**Qualified:** The SILENTPIN™ System with the SILENTPIN™ Adapter Sets and RollEase® Tube is life tested to meet RollEase® qualification standards.

Max Load: 254 lbs (115 kgs)

**Mounting:** Using the SILENTPIN<sup>™</sup> Idler, Bracket Set, Adapter Set and RollEase® Tube produces a reliable, safe and remarkably quiet motorized shade. On applications over 10' wide it is recommended to fasten the yellow drive wheel of the idler into the tube.