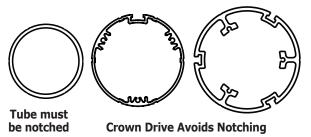

## **SILENTPIN™ Idler MSPE5BK**

RollEase<sup>®</sup> SILENTPIN<sup>™</sup> Idler Fits These Tube Sizes:

**2"** Smooth Wall Tube: **RTEASW5T14** Tube must be notched. No adapters necessary.

**2.5" (63mm)** Profile Tube: **RTEA6T16** Use Motor Adapter Set: **RTA6U50BK** 

**3.25" (83mm)** Profile Tube: **RTEA7T16** Use Motor Adapter Set: **RTA7U50** 

The adapter set consists of a crown, drive and screws custom fit to RollEase® profile tubes. The drives are overmolded with a soft thermoplastic elastomer to dampen noise produced from motor vibration.