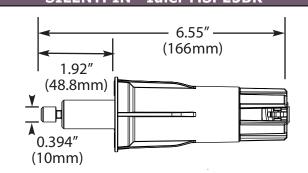

**Adjustability:** The SILENTPIN™ Idler shaft can travel longitudinally 1.375″ (35mm) allowing for some flexibility during installation. The more compressed the shaft, the minimal the light gap.

**Total Tube Deductions:** Minimum 1.5" (0.75" motor and Idler equal on both sides) Maximum 2.5" (0.75" motor and 1.75" Idler).

Achievable Minimum Light Gap: 0.75" minimum per side.