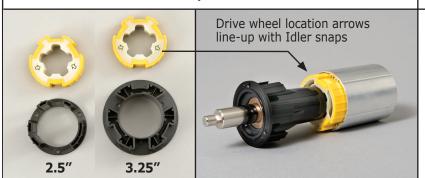

### **RollEase® SILENTPIN™ Adapter Sets:**

## **SILENTPIN™ Idler MSPE5BK**

RollEase<sup>®</sup> SILENTPIN<sup>™</sup> Idler Fits These Tube Sizes:

**2"** Smooth Wall Tube: **RTEASW5T14** Tube must be notched. No adapters necessary.

**2.5" (63mm)** Profile Tube: **RTEA6T16** Use Motor Adapter Set: **RTA6U50BK** 

**3.25" (83mm)** Profile Tube: **RTEA7T16** Use Motor Adapter Set: **RTA7U50** 

The adapter set consists of a crown, drive and screws custom fit to RollEase® profile tubes. The drives are overmolded with a soft thermoplastic elastomer to dampen noise produced from motor vibration.