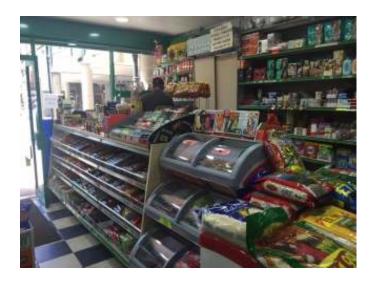

**Description:** The A1 retail shop property is setback from the main road in a cul de sac with parking around.

**Property: Total approx: 670 sq ft**. Large shop front with storage/toilet at rear.

**Tenure:** The property is to be let on new FRI Lease with an initial rent in region of **£20,000** per annum and is currently running as a sweet shop.