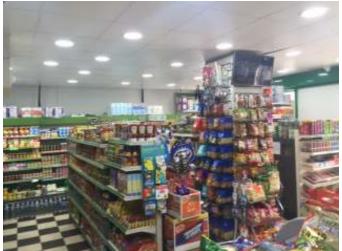

**Description:** The A1 retail shop property is setback from the main road in a cul de sac with parking around.

**Property: Total approx: 670 sq ft**. Large shop front with storage/toilet at rear.

**Tenure:** The property is to be let on new FRI Lease with an initial rent in region of **£20,000** per annum and is currently running as a sweet shop.