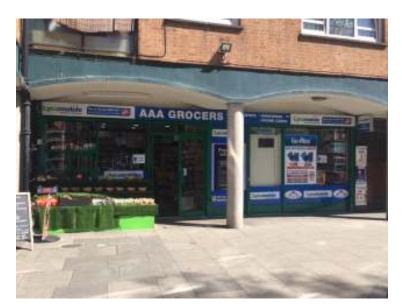

## 292 Clapham Road, London, SW9 9AE

**Location:** The property is situated in a prominent position on Clapham Road yards from Stockwell Underground Station. The parade is a shopping provision for the surrounding area. Occupiers close by include grocery store, Café, Peri Peri Chicken, Greggs, Pharmacy, Iceland, Sainsbury's local and a range of local shops.

**Description:** The A1 retail shop property is setback from the main road in a cul de sac with parking around.

**Property: Total approx: 670 sq ft**. Large shop front with storage/toilet at rear.

**Tenure:** The property is to be let on new FRI Lease with an initial rent in region of **£20,000** per annum and is currently running as a sweet shop.