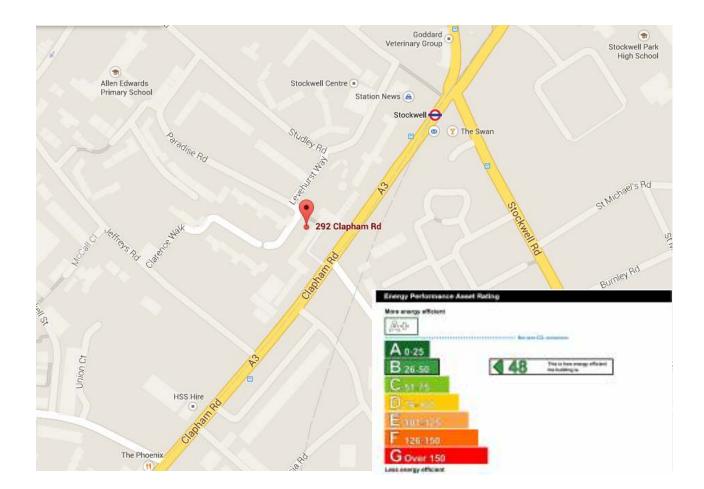

## 292 Clapham Road, London, SW9 9AE

106 Merton High Street London SW19 1BD Tel: 020 8715 9444 Fax: 020 8715 9474

Email: enquiries@drakesfield.co.uk Web: www.drakesfield.co.uk Company Reg No: 3631397 VAT Reg No: 736 3377 19

## 292 Clapham Road, London, SW9 9AE

**Location:** The property is situated in a prominent position on Clapham Road yards from Stockwell Underground Station. The parade is a shopping provision for the surrounding area. Occupiers close by include grocery store, Café, Peri Peri Chicken, Greggs, Pharmacy, Iceland, Sainsbury's local and a range of local shops.

**Legal Costs:** Both parties' legal costs are to be borne by the ingoing tenant.

**Rateable Value:** Rateable Value: £10,750.00 (Payable approx £5063.25) Some businesses may be eligible for small business relief, which can affect the amount of rates that you pay, although we suggest prospective tenants make their own enquires.