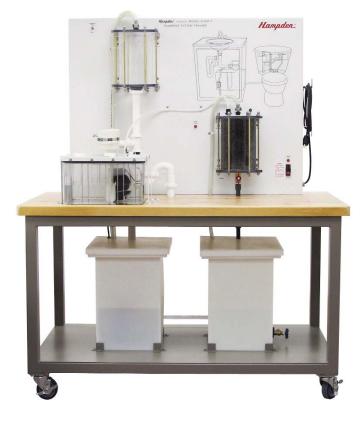

## **Description**

The Hampden **MODEL H-PST-1** Plumbing Trainer is used to demonstrate an environmentally friendly toilet flushing system. Utilizing gray water, ie. water drained from a sink, the vanity tank will fill and pump the gray water into the water storage tank of a standard toilet. The gray water will be used to flush the toilet instead of using clean water.

## **Specifications**

- Water supply tank with pump
- Simulated sink
- · Sink fill switch
- · Vanity tank (gray water storage)
- Simulated toilet tank/bowl
- Drain valve
- · Water storage tank with drain valve
- · Steel bench with maple top
- · Power cord with GFI circuit breaker