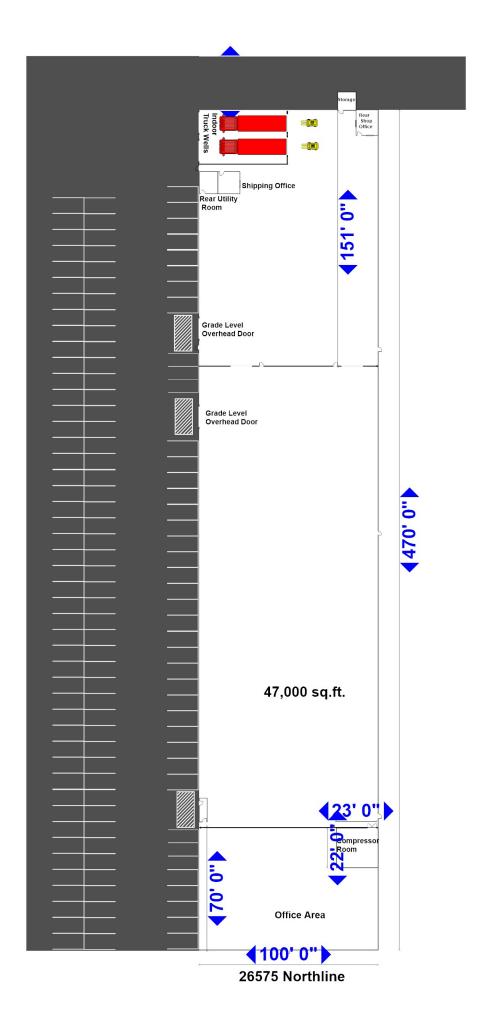

47,000 SF Storage, Warehouse/Distribution Usable Size (USF): 3.51 Acres

Land Area:

LIGHT INDUSTRIAL Zoning:

**Available Space** 

Suite/Unit Number: 26575 Rent Escalators: Fixed Lease Space Available: 47,000 SF Offices: Minimum Divisible: 47,000 SF Office SF: 4,600 Maximum Contiguous: 47,000 SF Parking Spaces: 110 Space Type: Relet Drive In Bays: 1 11/1/2023 Ceiling Height: 20 Date Available: Call Lease Rate: Clear Height: 18

## **Property Images**

Page 3

**◀100'0"** Office Layout Stairs to Upper Conference Room **Quality Control Lab** Shop Office Women's Lav Quality ① ① Control **4..0.01** Office Laboratory Storage Lunch Room Men's Lav **Utility Room** Lav Private Reception Open Office Office 6 Open Office Area Area Lav .0 **Executive Office** Private Office 2 Private Private Private Private Office 1 Foyer Office 5 Office 4 Office 3