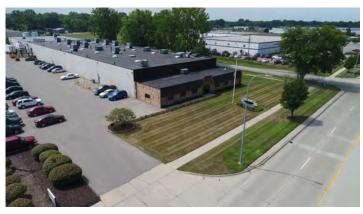

# 47,000 Sq. Ft. For Lease 26575 Northline Rd, Taylor, MI 48180

Listing ID:

**Industrial For Lease** Property Type:

Flex Space, Industrial-Business Park Industrial Type:

Active

47,000 SF Contiguous Space: Total Available: 47,000 SF Lease Rate: Call

Base Monthly Rent:

Status:

**Modified Gross** Lease Type: 18 - 20 ft. Ceiling: Office SF: 4,600

Drive-In Bavs: 1 Bay, 2 Truck Wells

47,000 sq.ft. of light industrial for lease. Air conditioned

Call Rea Construction at 734-946-8730 for a tour. 1 Mile From Detroit Metropolitan Airport.