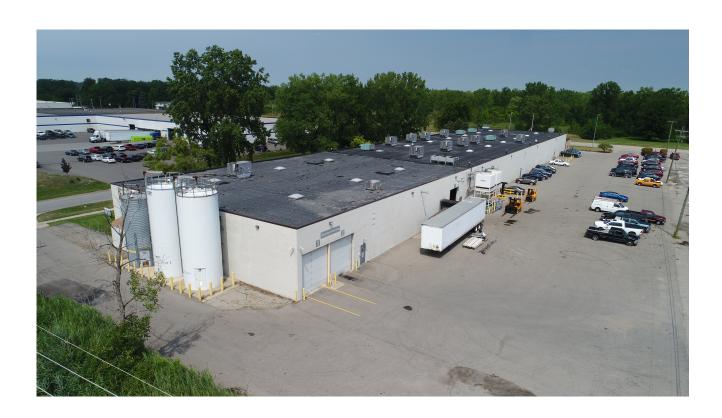

# 47,000 Sq. Ft. For Lease 26575 Northline Rd, Taylor, MI 48180

Listing ID:

**Industrial For Lease** Property Type:

Flex Space, Industrial-Business Park Industrial Type:

Active

47,000 SF Contiguous Space: Total Available: 47,000 SF Lease Rate: Call

Base Monthly Rent:

Status:

**Modified Gross** Lease Type: 18 - 20 ft. Ceiling: Office SF: 4,600

Drive-In Bavs: 1 Bay, 2 Truck Wells

47,000 sq.ft. of light industrial for lease. Air conditioned

Call Rea Construction at 734-946-8730 for a tour. 1 Mile From Detroit Metropolitan Airport.