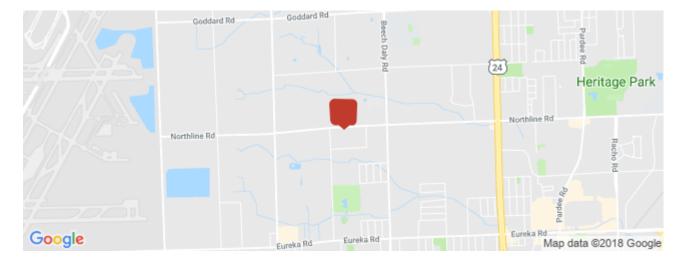

### Location

Address: 26575 Northline Rd, Taylor, MI 48180 MSA: Detroit-Warren-Dearborn County: Submarket: Airport District

Lease Type: **Modified Gross** 

**Area & Location** 

Property Located Between: Beech Daly and Lang

Highway Access:

Airports: Detroit Metropolitan

**Building Related** 

Total Number of Buildings: Surface Parking Type: Number of Stories: 1 **Total Parking Spaces:** 110 50 Office Space SF: 4600 SF Column Spacing: **Property Condition:** 0 Good Passenger Elevators: Year Built: 1989 Freight Elevators: 0