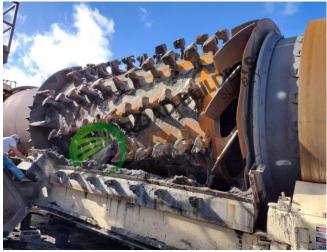

## Details:

- Astec Portable Double Barrel
- 2005 estimated, tag removed
- Tri axle portability, no tires
- 9' dia shell
- Large box of replacement tips and shanks, shell liners and new girth sprocket, drive sprocket and drive chain available with drum Hauck Starjet burner available with drum