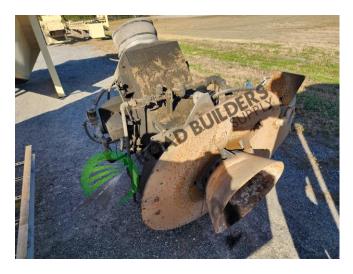

## Details:

- Astec Portable Double Barrel
- 2005 estimated, tag removed
- Tri axle portability, no tires
- 9' dia shell
- Large box of replacement tips and shanks, shell liners and new girth sprocket, drive sprocket and drive chain available with drum Hauck Starjet burner available with drum