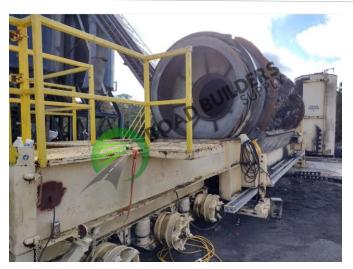

## PCDM008 Astec 9' Portable Counterflow Drum Mixer

## Details:

- Astec Portable Double Barrel
- 2005 estimated, tag removed
- Tri axle portability, no tires
- 9' dia shell
- Large box of replacement tips and shanks, shell liners and new girth sprocket, drive sprocket and drive chain available with drum Hauck Starjet burner available with drum