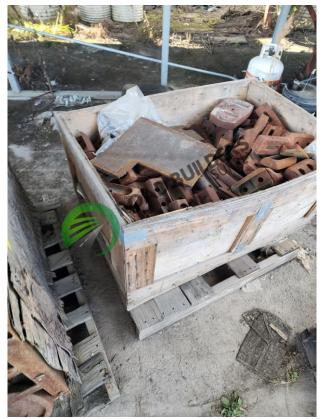

## Details:

- Astec Portable Double Barrel
- 2005 estimated, tag removed
- Tri axle portability, no tires
- 9' dia shell
- Large box of replacement tips and shanks, shell liners and new girth sprocket, drive sprocket and drive chain available with drum Hauck Starjet burner available with drum