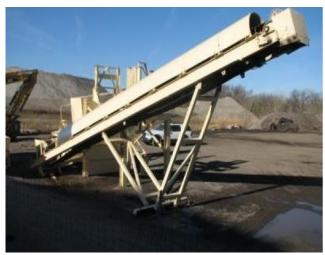

## C035 24" X 40' Conveyor

NATIONAL ASPHALT PAVEMENT ASSOCIATION

- 24" x 40' Conveyor with Cover
- Astec 1990
  - All equipment subject to prior sale.
  - RSB strives to ensure the accuracy of all listings, but all listings are "as-is, where-is," with no implied warranty.
  - All buyers are encouraged to inspect equipment personally to verify accuracy.
  - All information contained in this listing sheet is confidential. It is the property of RBS and is not to be shared.
  - Road Builders Supply, LLC accepts no liability for the accuracy of the above listing.