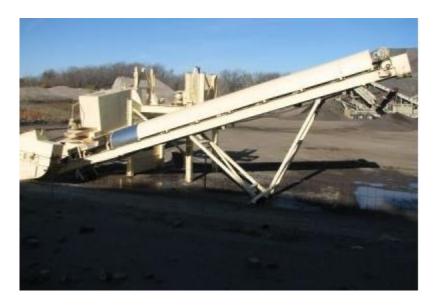

## C035 24" X 40' Conveyor

NATIONAL ASPHALT PAVEMENT ASSOCIATION

- 24" x 40' Conveyor with Cover
- Astec 1990
  - All equipment subject to prior sale.
  - RSB strives to ensure the accuracy of all listings, but all listings are "as-is, where-is," with no implied warranty.
  - All buyers are encouraged to inspect equipment personally to verify accuracy.
  - All information contained in this listing sheet is confidential. It is the property of RBS and is not to be shared.
  - Road Builders Supply, LLC accepts no liability for the accuracy of the above listing.