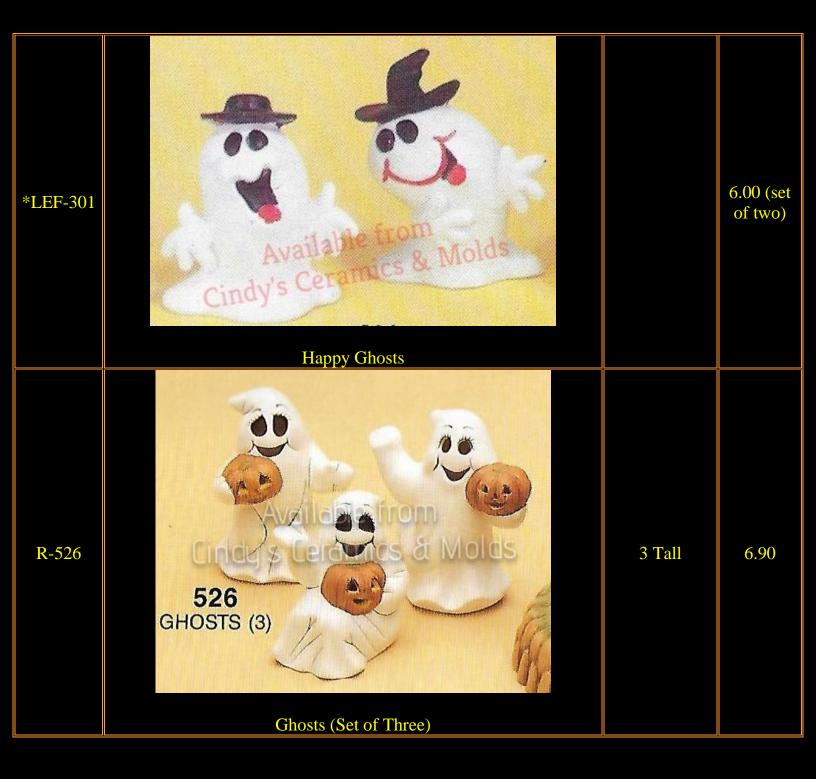

Ghosts

| Item<br>Number | Description       | Size (Inches)           | Bisque                 |
|----------------|-------------------|-------------------------|------------------------|
| A-1245         |                   | Approximately<br>4 High | 10.00 (set<br>of four) |
| *LeF-274       | Halloween Quartet |                         | 6.00 (set<br>of two)   |