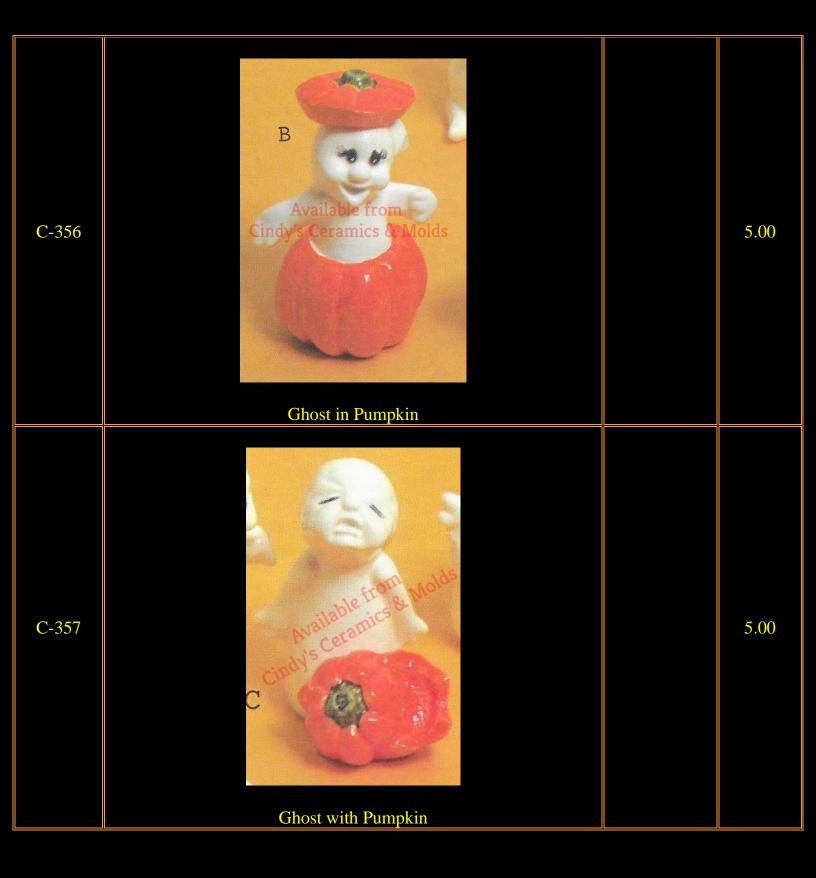

Ghosts

| Item<br>Number | Description       | Size (Inches)           | Bisque                 |
|----------------|-------------------|-------------------------|------------------------|
| A-1245         |                   | Approximately<br>4 High | 10.00 (set<br>of four) |
| *LeF-274       | Halloween Quartet |                         | 6.00 (set<br>of two)   |