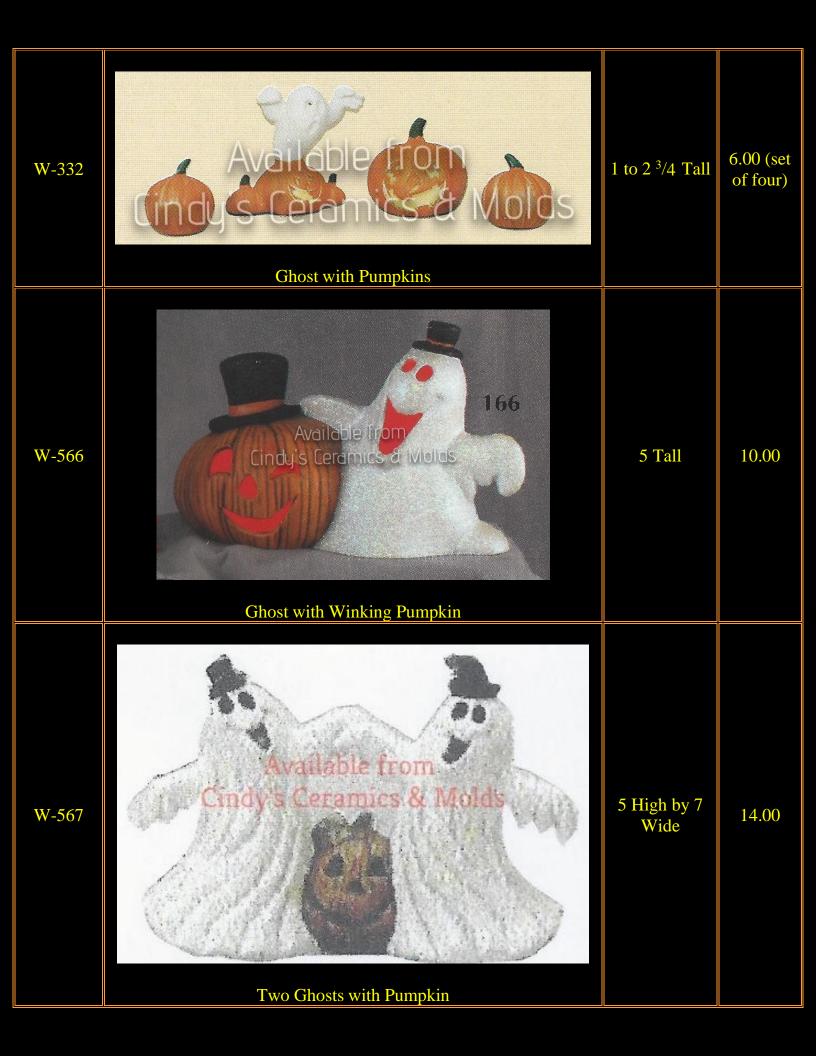

Ghosts

| Item<br>Number | Description       | Size (Inches)           | Bisque                 |
|----------------|-------------------|-------------------------|------------------------|
| A-1245         |                   | Approximately<br>4 High | 10.00 (set<br>of four) |
| *LeF-274       | Halloween Quartet |                         | 6.00 (set<br>of two)   |