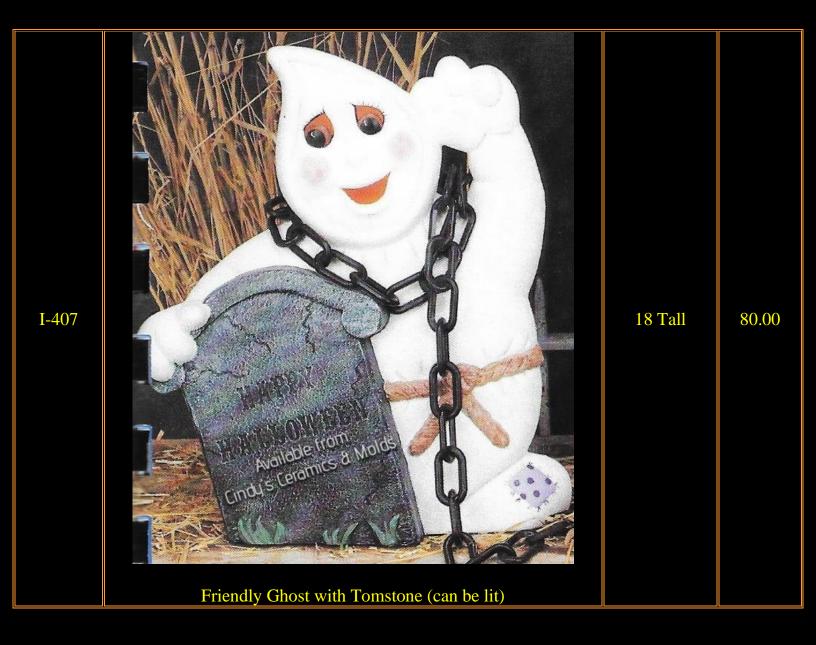

Ghosts

| Item<br>Number | Description       | Size (Inches)           | Bisque                 |
|----------------|-------------------|-------------------------|------------------------|
| A-1245         |                   | Approximately<br>4 High | 10.00 (set<br>of four) |
| *LeF-274       | Halloween Quartet |                         | 6.00 (set<br>of two)   |