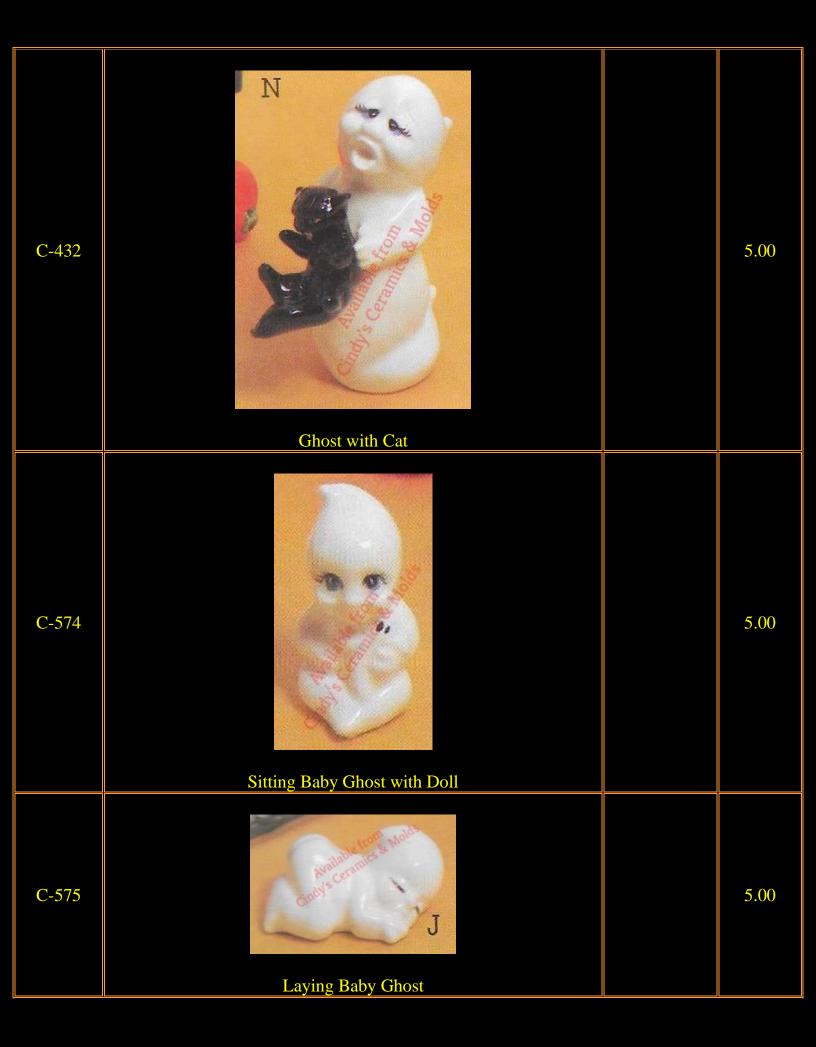

Ghosts

| Item<br>Number | Description       | Size (Inches)           | Bisque                 |
|----------------|-------------------|-------------------------|------------------------|
| A-1245         |                   | Approximately<br>4 High | 10.00 (set<br>of four) |
| *LeF-274       | Halloween Quartet |                         | 6.00 (set<br>of two)   |