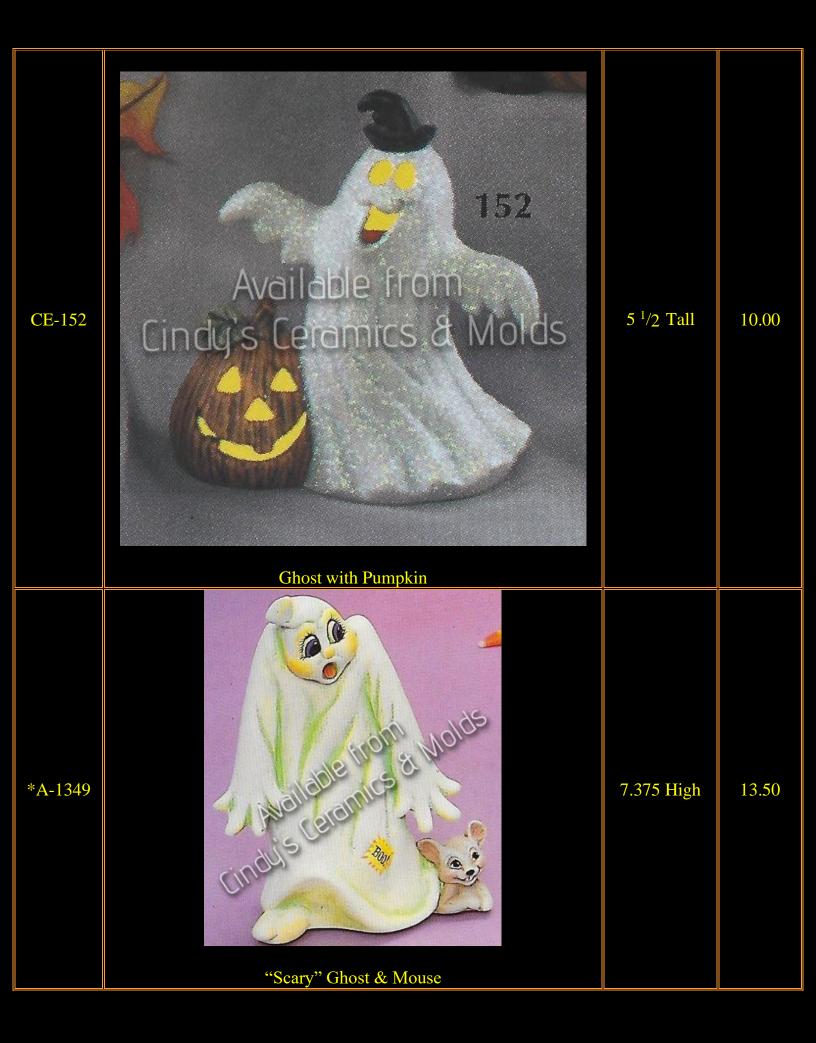

Ghosts

| Item<br>Number | Description       | Size (Inches)           | Bisque                 |
|----------------|-------------------|-------------------------|------------------------|
| A-1245         |                   | Approximately<br>4 High | 10.00 (set<br>of four) |
| *LeF-274       | Halloween Quartet |                         | 6.00 (set<br>of two)   |