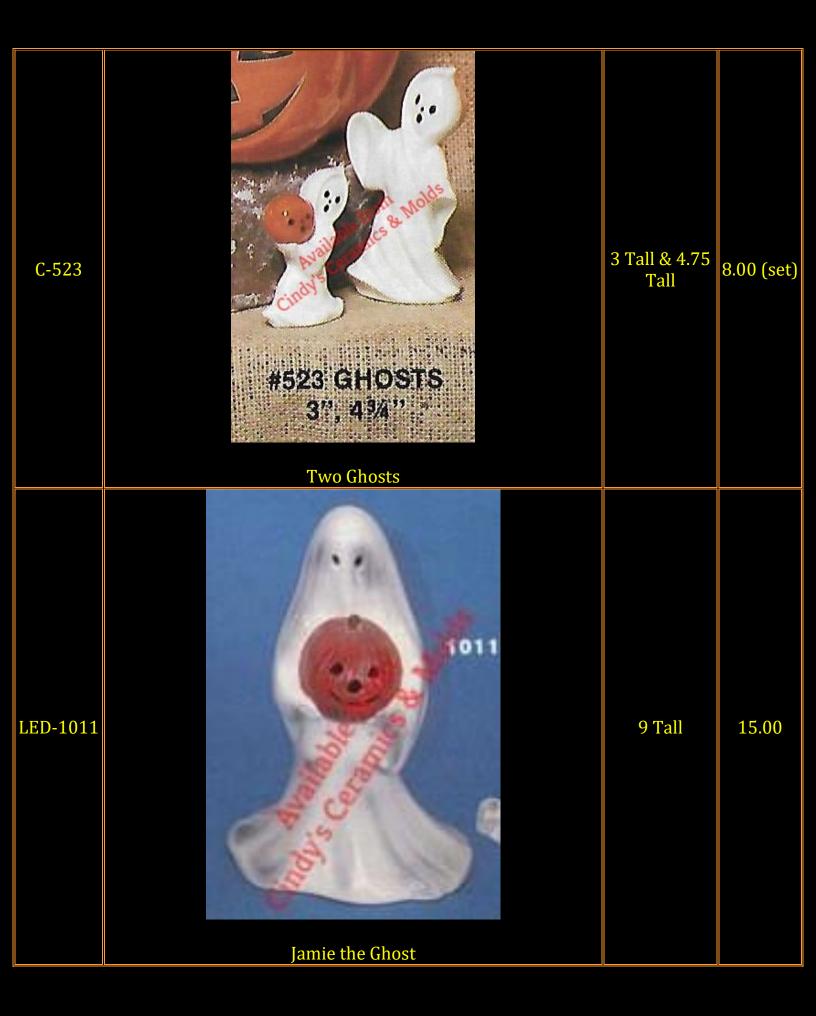

Ghosts

| Item<br>Number | Description       | Size (Inches)           | Bisque                 |
|----------------|-------------------|-------------------------|------------------------|
| A-1245         |                   | Approximately<br>4 High | 10.00 (set<br>of four) |
| *LeF-274       | Halloween Quartet |                         | 6.00 (set<br>of two)   |