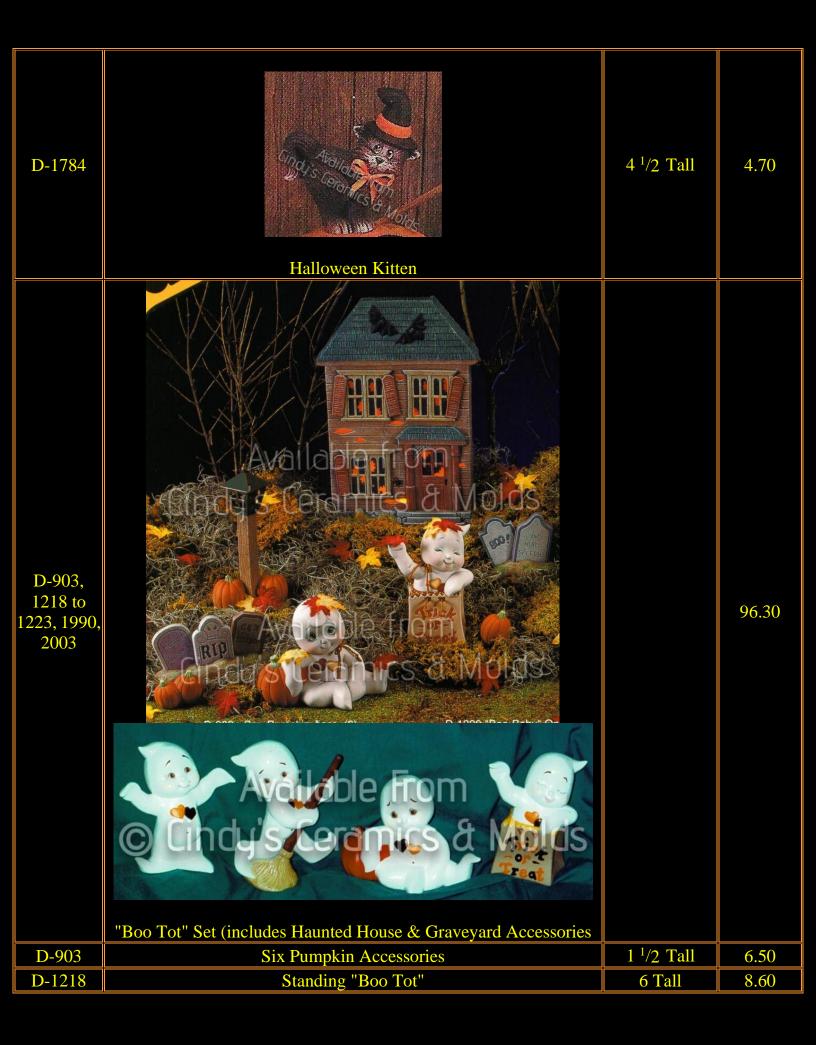

| EZ-40            | Ghost, Cat, & Pumpkin with Fence                                            |                        | 4.00               |
|------------------|-----------------------------------------------------------------------------|------------------------|--------------------|
| D-898 to<br>1784 | "Sweet Tot" Halloween Set (not all items shown; two sets of fence included) |                        | 103.10             |
| D-898            | Eight Cute Crows                                                            | 1 <sup>1</sup> /2 Tall | 9.00               |
| D-903            | Six Pumpkin Accessories                                                     | 1 <sup>1</sup> /2 Tall | 6.50               |
| D-904            | Brick & Rail Fence (two sections shown, priced per section)                 | 10 Long                | 10.40 each section |
| D-906            | "Sweet Tot" Corn Shock                                                      | 8 Tall                 | 13.30              |
| D-907            | "Sweet Tot" Scarecrow                                                       | 7 <sup>1</sup> /2 Tall | 11.20              |
| D-908            | "Sweet Tot" Witch                                                           | 9 Tall                 | 11.20              |
| D-909            | "Sweet Tot" Ghost                                                           | 7 <sup>3</sup> /4 Tall | 11.20              |
| D-910            | "Sweet Tot" Pumpkin Boy                                                     | 7 <sup>1</sup> /2 Tall | 11.20              |
| D-911            | Halloween Kittens (set of three)                                            | 3 Tall                 | 9.40               |

| D-1219  | "Boo Tot" in Sack                                                                                                                                                                                                                                                                                                                                                                                                                                                                                              | 6 Tall     | 8.60  |
|---------|----------------------------------------------------------------------------------------------------------------------------------------------------------------------------------------------------------------------------------------------------------------------------------------------------------------------------------------------------------------------------------------------------------------------------------------------------------------------------------------------------------------|------------|-------|
| D-1220  | "Boo Tot" on Broom                                                                                                                                                                                                                                                                                                                                                                                                                                                                                             | 7 Tall     | 8.60  |
| D-1221  | "Boo Tot" with Pumpkin                                                                                                                                                                                                                                                                                                                                                                                                                                                                                         | 5 Tall     | 8.60  |
| D-1222  | Graveyard Accessories                                                                                                                                                                                                                                                                                                                                                                                                                                                                                          | 8 High     | 11.90 |
| D-1223  | Haunted House Background                                                                                                                                                                                                                                                                                                                                                                                                                                                                                       | 13 High    | 18.00 |
| D-1990  | "Welcome" Pumpkin (Light's Up!)                                                                                                                                                                                                                                                                                                                                                                                                                                                                                | 8 Diameter | 16.90 |
| D-2003  | Cuddle "Boo Tots" for D-1990                                                                                                                                                                                                                                                                                                                                                                                                                                                                                   | 7 Tall     | 13.70 |
| DM-179C | <image/>                                                                                                                                                                                                                                                                                                                                                                                                                                                                                                       | 8.75 Tall  | 14.00 |
| GM-508  | Ghost with Pumpkin (Can be lit!)   Image: Chost with Pumpkin (Can be lit!) |            | 12.00 |