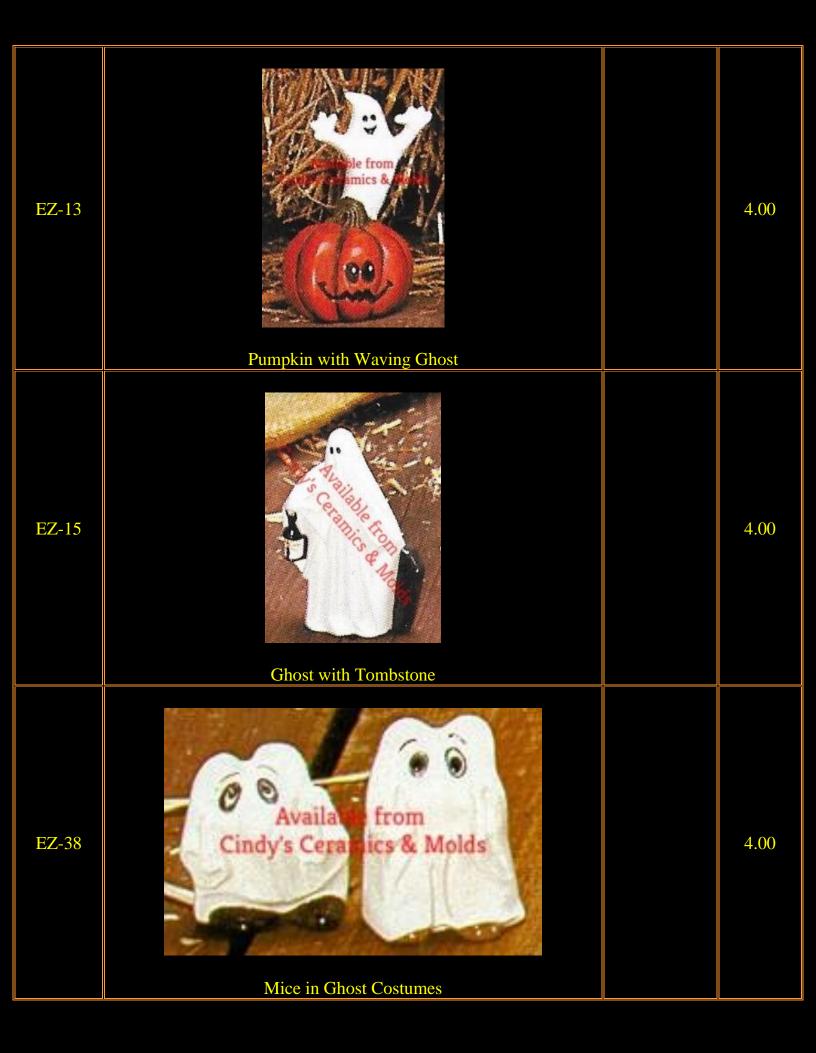

| J-1957 | 1957 (3) 4"T                                                                          | 4 Tall | 23.70 (set<br>of three) |
|--------|---------------------------------------------------------------------------------------|--------|-------------------------|
| C-1809 | Sitting Pun-Kin (pumpkin on bottom also has face on reverse; can be lit using a base) |        | 13.60                   |
| EZ-9   | Ghost and Tree                                                                        |        | 4.00                    |