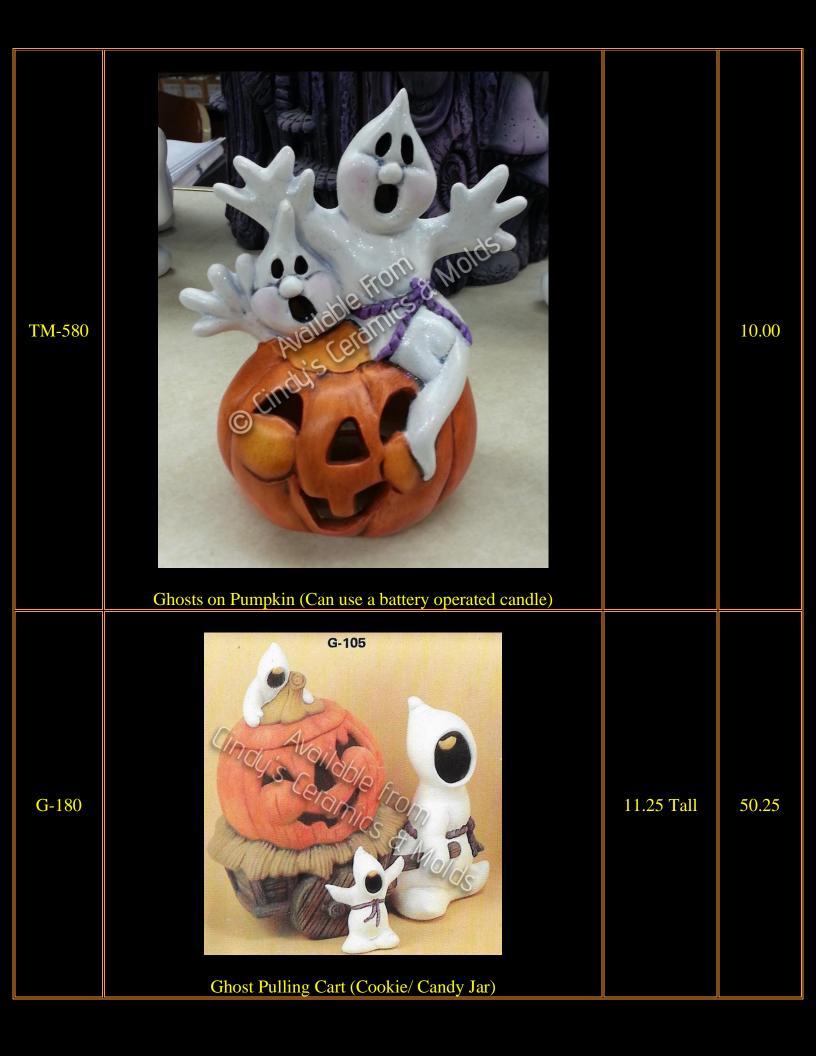

| 7 Tall     | 13.70 |
| DM-179C | <image/>                                                                                                                                                                                                                                                                                                                                                                                                                                                                                                       | 8.75 Tall  | 14.00 |
| GM-508  | Ghost with Pumpkin (Can be lit!)   Image: Chost with Pumpkin (Can be lit!) |            | 12.00 |









| CE-1201   | <image/> <image/>                               | 6.5 Diameter              | 6.75  |
|-----------|-------------------------------------------------|---------------------------|-------|
| CE-1236/9 |                                                 |                           | 28.50 |
| CE-1236   | Haunted Halloween Pumpkin Train: Engine Only    | 4.5 High by 5<br>Long     | 9.75  |
| CE-1237   | Haunted Halloween Pumpkin Train: Candy Dish     | 4.5 High by 5<br>Long     | 6.75  |
| CE-1238   | Haunted Halloween Pumpkin Train: Car with Mummy | 3.75 High by<br>3.25 Long | 6.75  |
| CE-1239   | Haunted Halloween Pumpkin Train: Caboose        | 3.25 High by<br>3.25 Long | 6.75  |





| KC-1064 | <image/> <caption></caption>                         | 4 High              |