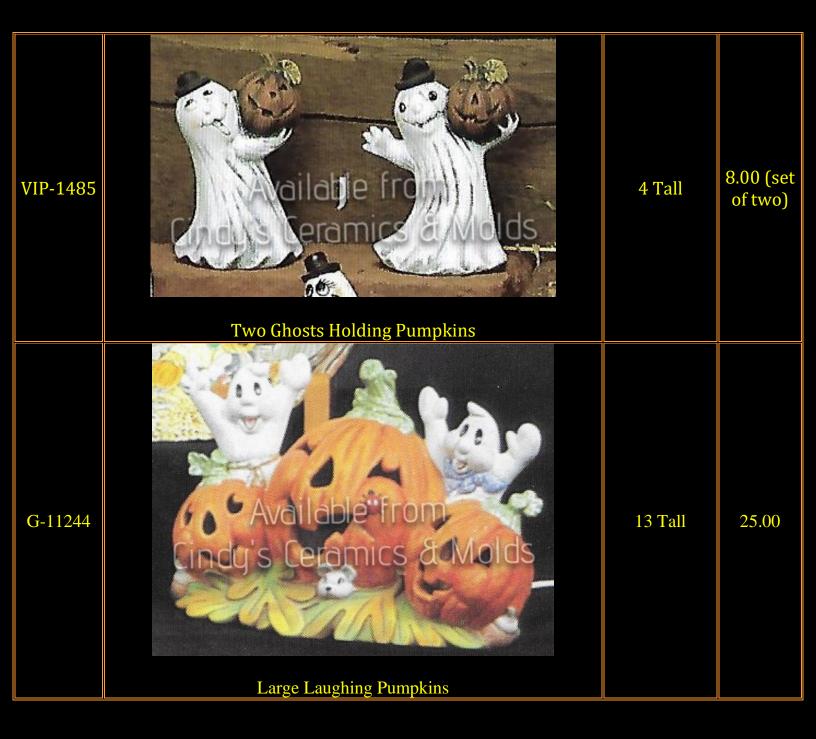

Ghosts

| Item<br>Number | Description       | Size (Inches)           | Bisque                 |
|----------------|-------------------|-------------------------|------------------------|
| A-1245         |                   | Approximately<br>4 High | 10.00 (set<br>of four) |
| *LeF-274       | Halloween Quartet |                         | 6.00 (set<br>of two)   |