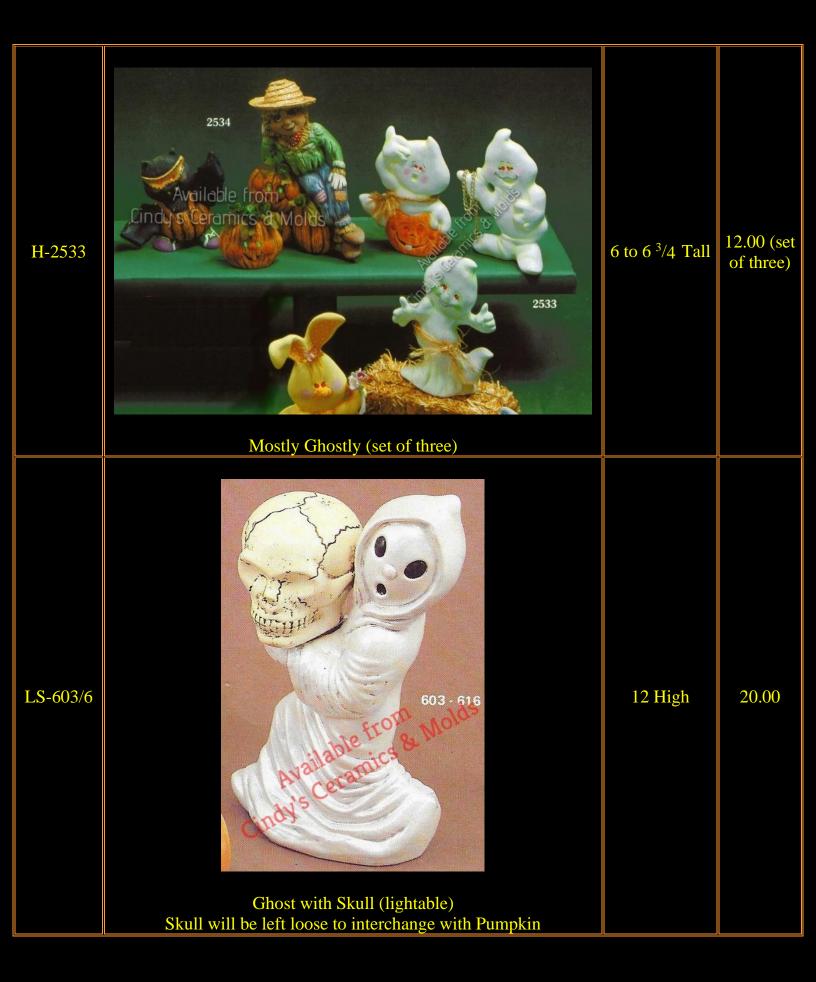

Ghosts

| Item<br>Number | Description       | Size (Inches)           | Bisque                 |
|----------------|-------------------|-------------------------|------------------------|
| A-1245         |                   | Approximately<br>4 High | 10.00 (set<br>of four) |
| *LeF-274       | Halloween Quartet |                         | 6.00 (set<br>of two)   |