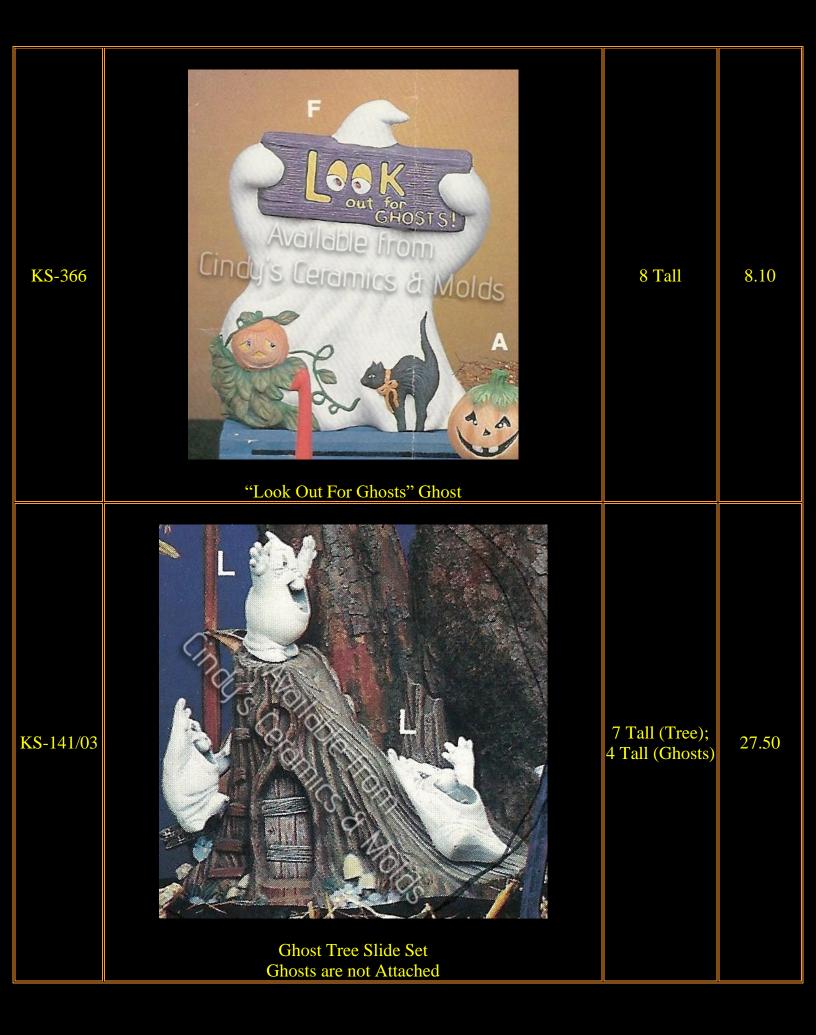

Ghosts

| Item<br>Number | Description       | Size (Inches)           | Bisque                 |
|----------------|-------------------|-------------------------|------------------------|
| A-1245         |                   | Approximately<br>4 High | 10.00 (set<br>of four) |
| *LeF-274       | Halloween Quartet |                         | 6.00 (set<br>of two)   |