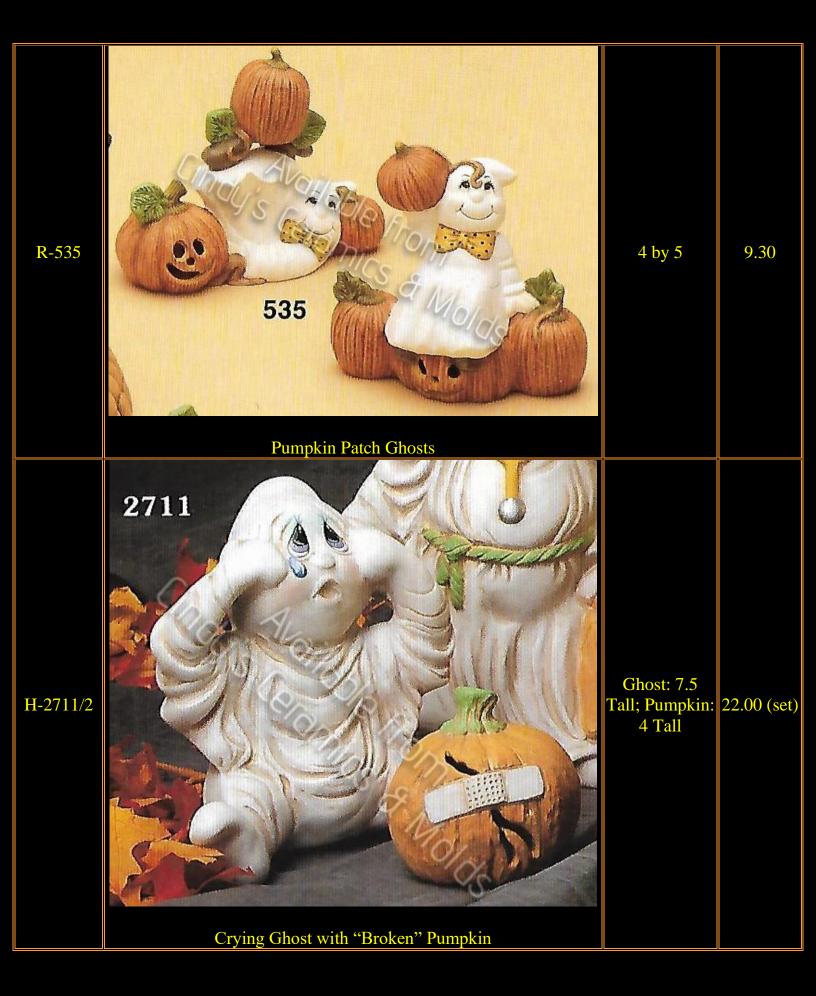

Ghosts

| Item<br>Number | Description       | Size (Inches)           | Bisque                 |
|----------------|-------------------|-------------------------|------------------------|
| A-1245         |                   | Approximately<br>4 High | 10.00 (set<br>of four) |
| *LeF-274       | Halloween Quartet |                         | 6.00 (set<br>of two)   |