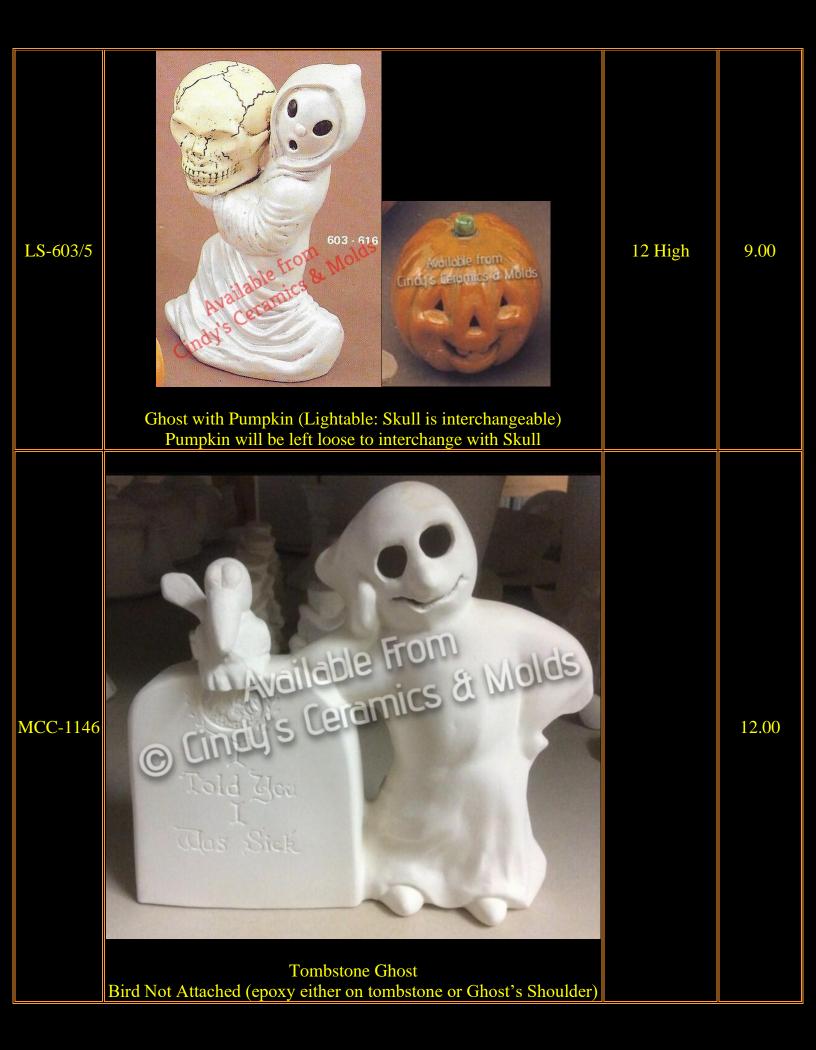

Ghosts

| Item<br>Number | Description       | Size (Inches)           | Bisque                 |
|----------------|-------------------|-------------------------|------------------------|
| A-1245         |                   | Approximately<br>4 High | 10.00 (set<br>of four) |
| *LeF-274       | Halloween Quartet |                         | 6.00 (set<br>of two)   |