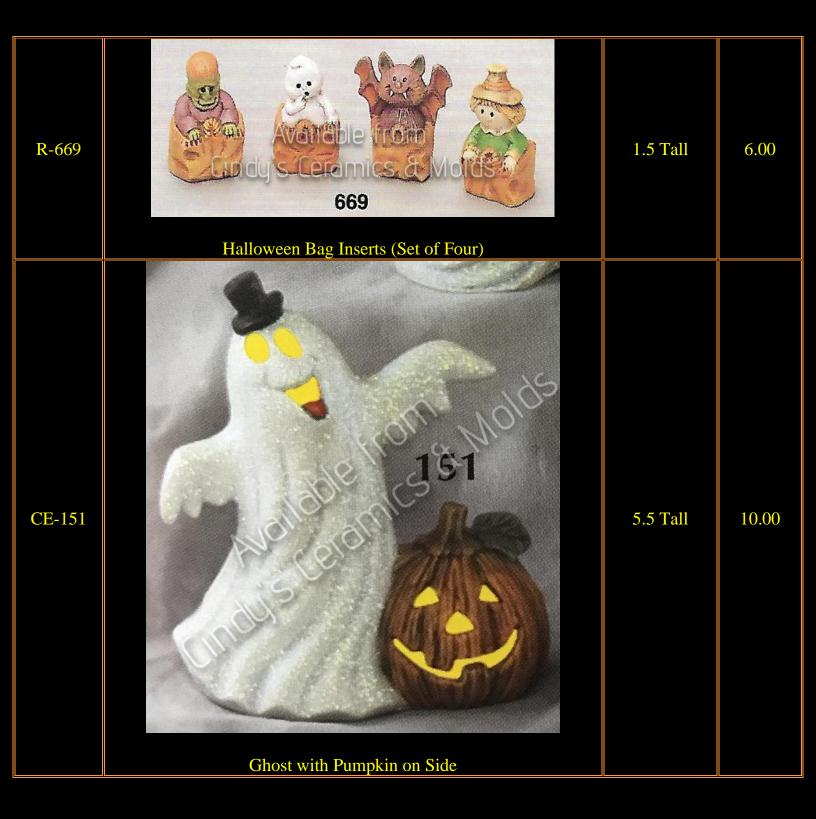

Ghosts

| Item<br>Number | Description       | Size (Inches)           | Bisque                 |
|----------------|-------------------|-------------------------|------------------------|
| A-1245         |                   | Approximately<br>4 High | 10.00 (set<br>of four) |
| *LeF-274       | Halloween Quartet |                         | 6.00 (set<br>of two)   |