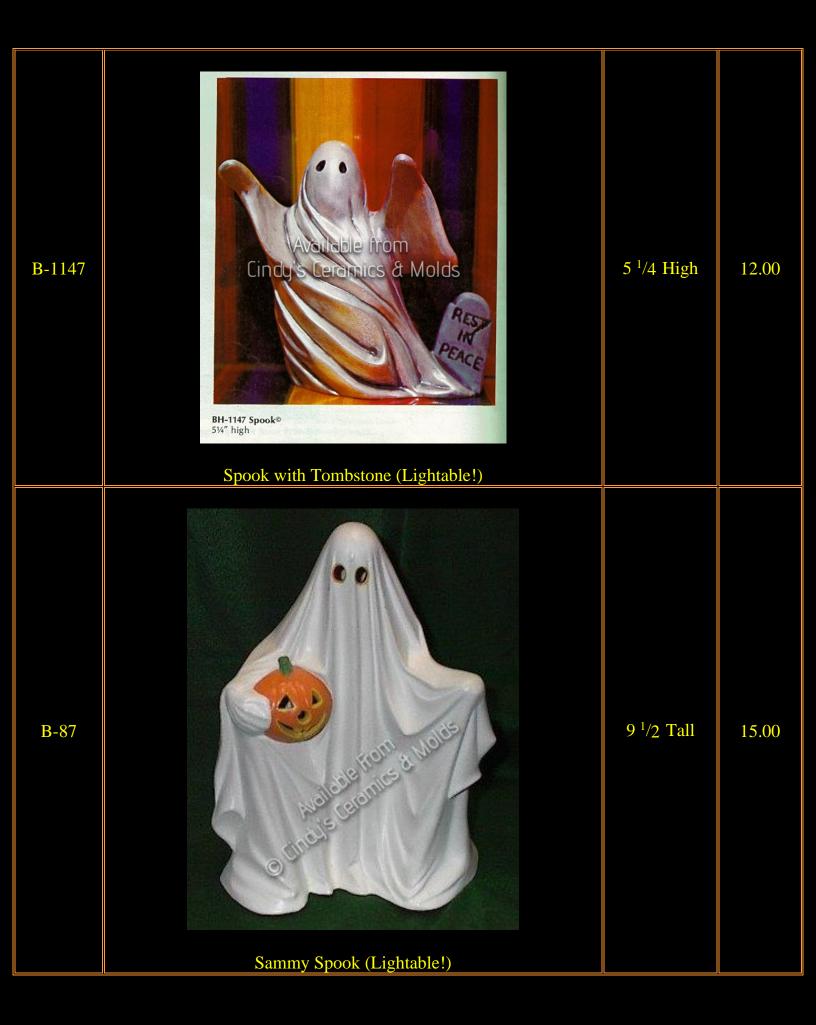

Ghosts

| Item<br>Number | Description       | Size (Inches)           | Bisque                 |
|----------------|-------------------|-------------------------|------------------------|
| A-1245         |                   | Approximately<br>4 High | 10.00 (set<br>of four) |
| *LeF-274       | Halloween Quartet |                         | 6.00 (set<br>of two)   |