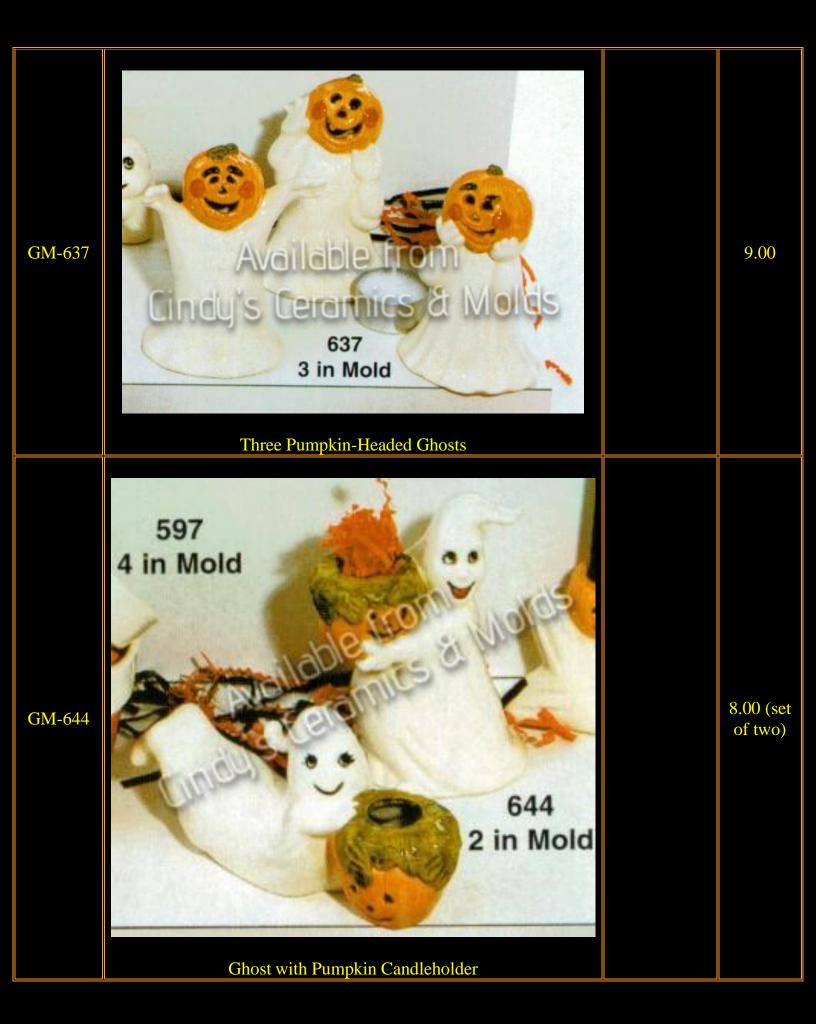

| 7 Tall     | 13.70 |
| DM-179C | <image/>                                                                                                                                                                                                                                                                                                                                                                                                                                                                                                       | 8.75 Tall  | 14.00 |
| GM-508  | Ghost with Pumpkin (Can be lit!)   Image: Chost with Pumpkin (Can be lit!) |            | 12.00 |









| CE-1201   | <image/> <image/>                               | 6.5 Diameter              | 6.75  |
|-----------|-------------------------------------------------|---------------------------|-------|
| CE-1236/9 |                                                 |                           | 28.50 |
| CE-1236   | Haunted Halloween Pumpkin Train: Engine Only    | 4.5 High by 5<br>Long     | 9.75  |
| CE-1237   | Haunted Halloween Pumpkin Train: Candy Dish     | 4.5 High by 5<br>Long     | 6.75  |
| CE-1238   | Haunted Halloween Pumpkin Train: Car with Mummy | 3.75 High by<br>3.25 Long | 6.75  |
| CE-1239   | Haunted Halloween Pumpkin Train: Caboose        | 3.25 High by<br>3.25 Long | 6.75  |





| KC-1064 | <image/> <caption></caption>                         | 4 High