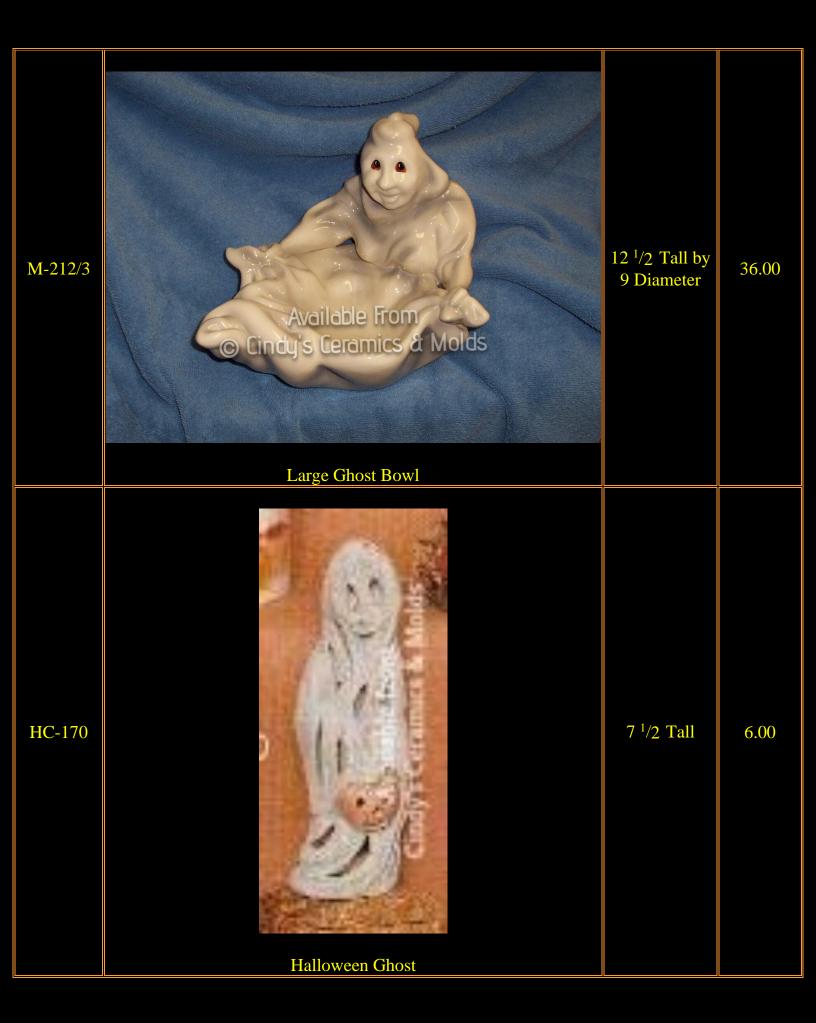

Ghosts

| Item<br>Number | Description       | Size (Inches)           | Bisque                 |
|----------------|-------------------|-------------------------|------------------------|
| A-1245         |                   | Approximately<br>4 High | 10.00 (set<br>of four) |
| *LeF-274       | Halloween Quartet |                         | 6.00 (set<br>of two)   |