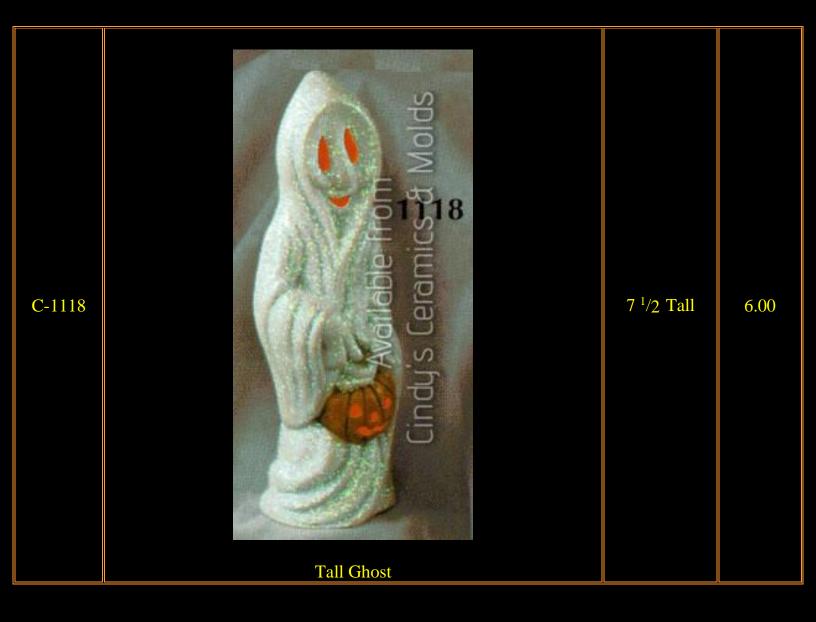

Ghosts

| Item<br>Number | Description       | Size (Inches)           | Bisque                 |
|----------------|-------------------|-------------------------|------------------------|
| A-1245         |                   | Approximately<br>4 High | 10.00 (set<br>of four) |
| *LeF-274       | Halloween Quartet |                         | 6.00 (set<br>of two)   |