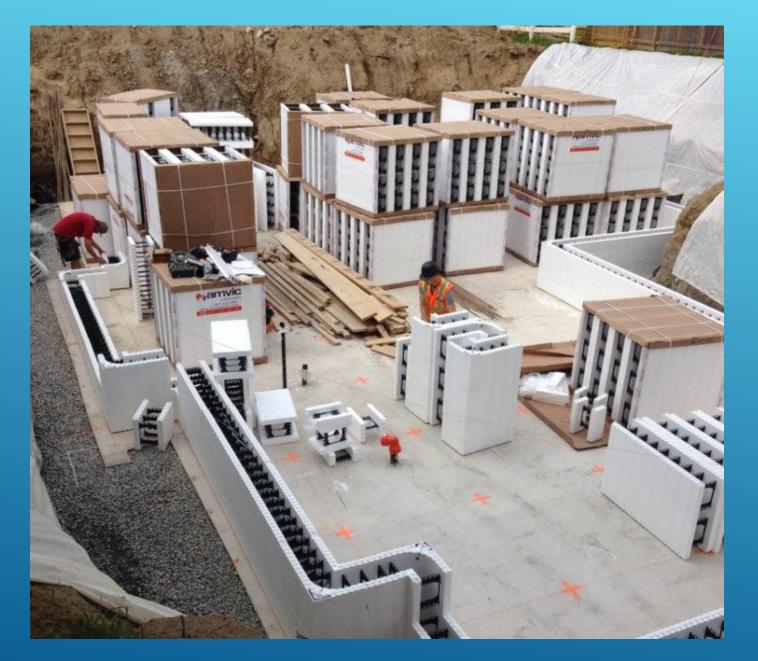

#### INSULATING CONCRETE FORMS

ICFs are foam blocks that are hollow and filled with reinforced concrete.

Even when the concrete has been poured in, the foam stays in so that it can provide insulation.

This particular type of concrete is generally not very pretty to look at.