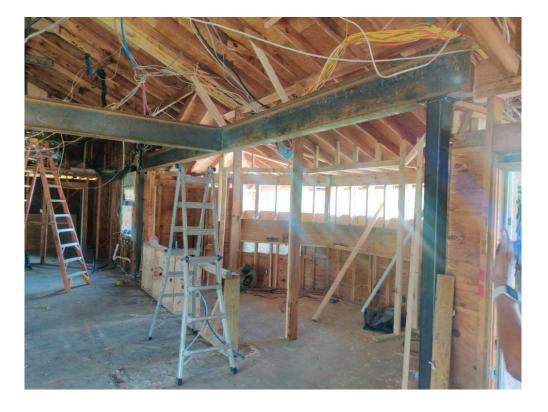

#### Exterior Structural Elements

- Foundation
- Rough Carpentry
- Roof
- Moisture Control
- Windows and Doors
- Siding and Trim
- Masonry
- Sewer
- Landscaping

#### Interior Structural Elements

- HVAC
- Plumbing
- Electrical
- Insulation
- Drywall