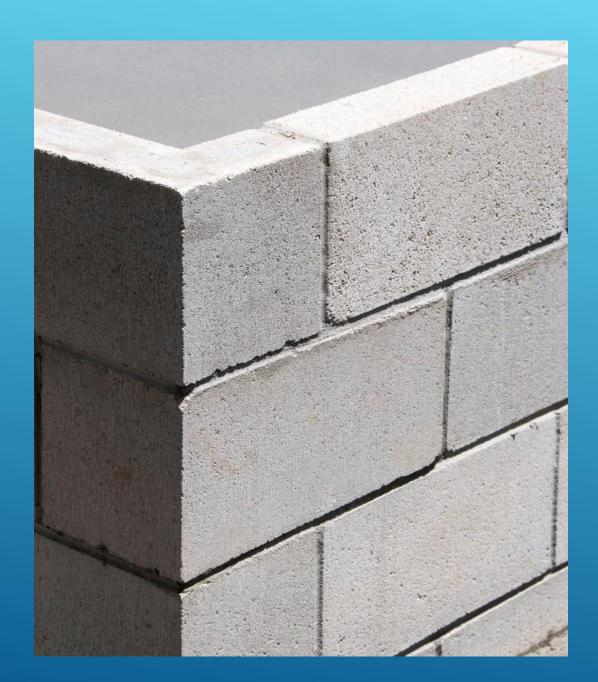

# There are 5 popular types of concrete used for building houses.

- 1. Concrete Blocks
- 2. Precast Panels
- 3. Insulating Concrete Forms
- 4. Removable Forms
- 5. 3D Printed

### CONCRETE

#### CONCRETE BLOCK

Concrete blocks are fairly self-explanatory.

They are very popular, due to their inexpensive price, and they can be manufactured easily and quickly.

Precast panels are often built at a plant, and then transported to the site of where your home is being constructed.