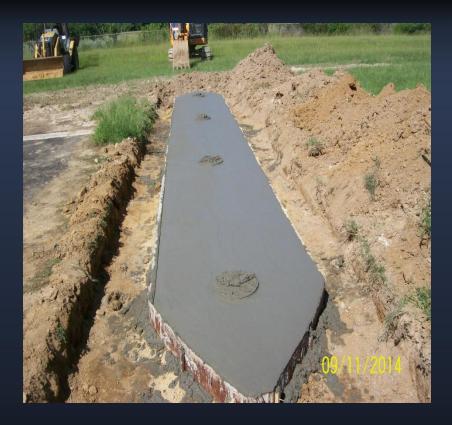

|                        |            |                 |                   |                         |                         | Inspecto     |      |
| Visitors:                                                | Allen Taylor, La.      |            | viation Section | n                 |                         |                         |              |      |
| violoio.                                                 | rayion, Eu.            | 20121      |                 |                   |                         |                         |              |      |
|                                                          |                        |            |                 |                   |                         |                         |              |      |













| orm BC-101          |                                   |                            |                  |              |                                        |              |      |  |  |
|---------------------|-----------------------------------|----------------------------|------------------|--------------|----------------------------------------|--------------|------|--|--|
| tate No. H.010049   |                                   | INSPEC                     | CTOR'S DAILY RE  | EPORT        |                                        |              |      |  |  |
| Project No.         | 135803.80-Rehabilita              | te Runway 18/36 Lighting   | - Winnsboro      | Day & Date   | Day & Date Thursday September 11, 2014 |              |      |  |  |
| Veather