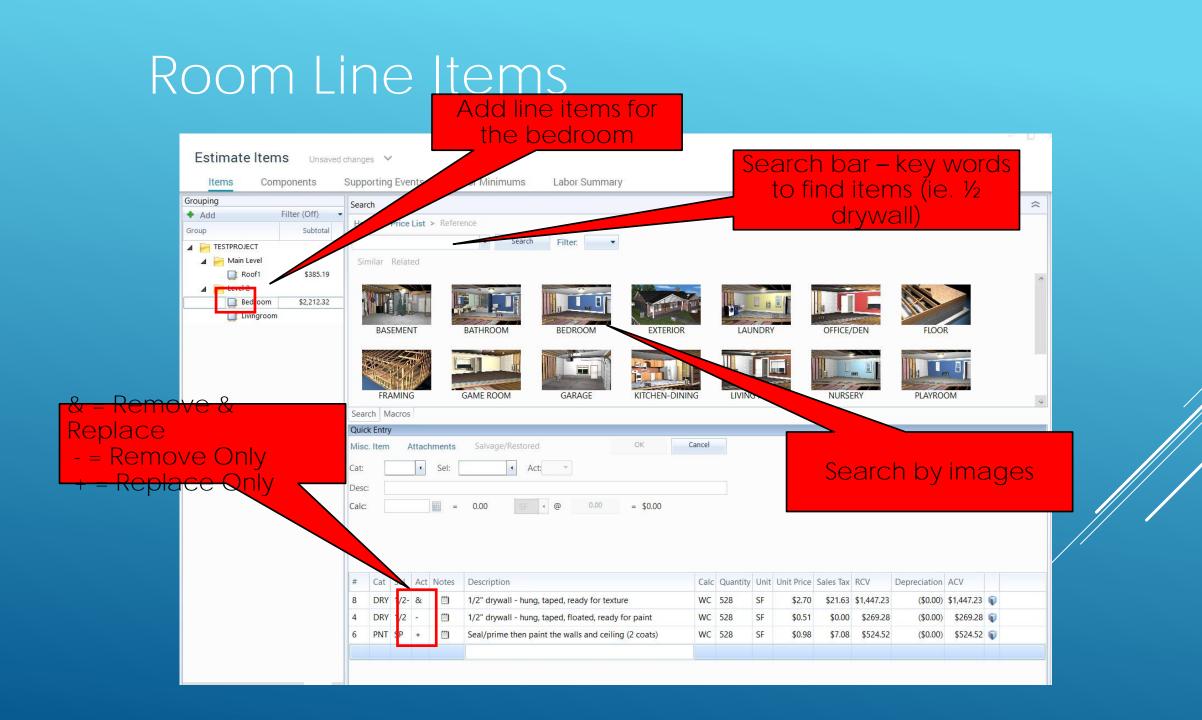

| Room Properties - Bedro<br>d General<br>Show Label<br>Type<br>d Dimensions | Yes<br><multiple></multiple> |         |

## Room Sketch 3D





### ESTIMATE

### Estimate Items – Add line items

## Roof Lin<u>e Items</u>





## Print Final Estimate



## THREE EASY STEPS TO UPLOAD PHOTOS

Step One

- Create a folder on desktop
- Name folder by insured's:
  - Last Name
  - Claim Number



Step Two

- Select the correct folder
- Download
  - pictures from camera &/or phone
  - Upload photos to folder

 Download pictures into Xactimate

Step Three

# Downloading Photos



• Download pictures into Xactimate

| -> -> -> Dropbox