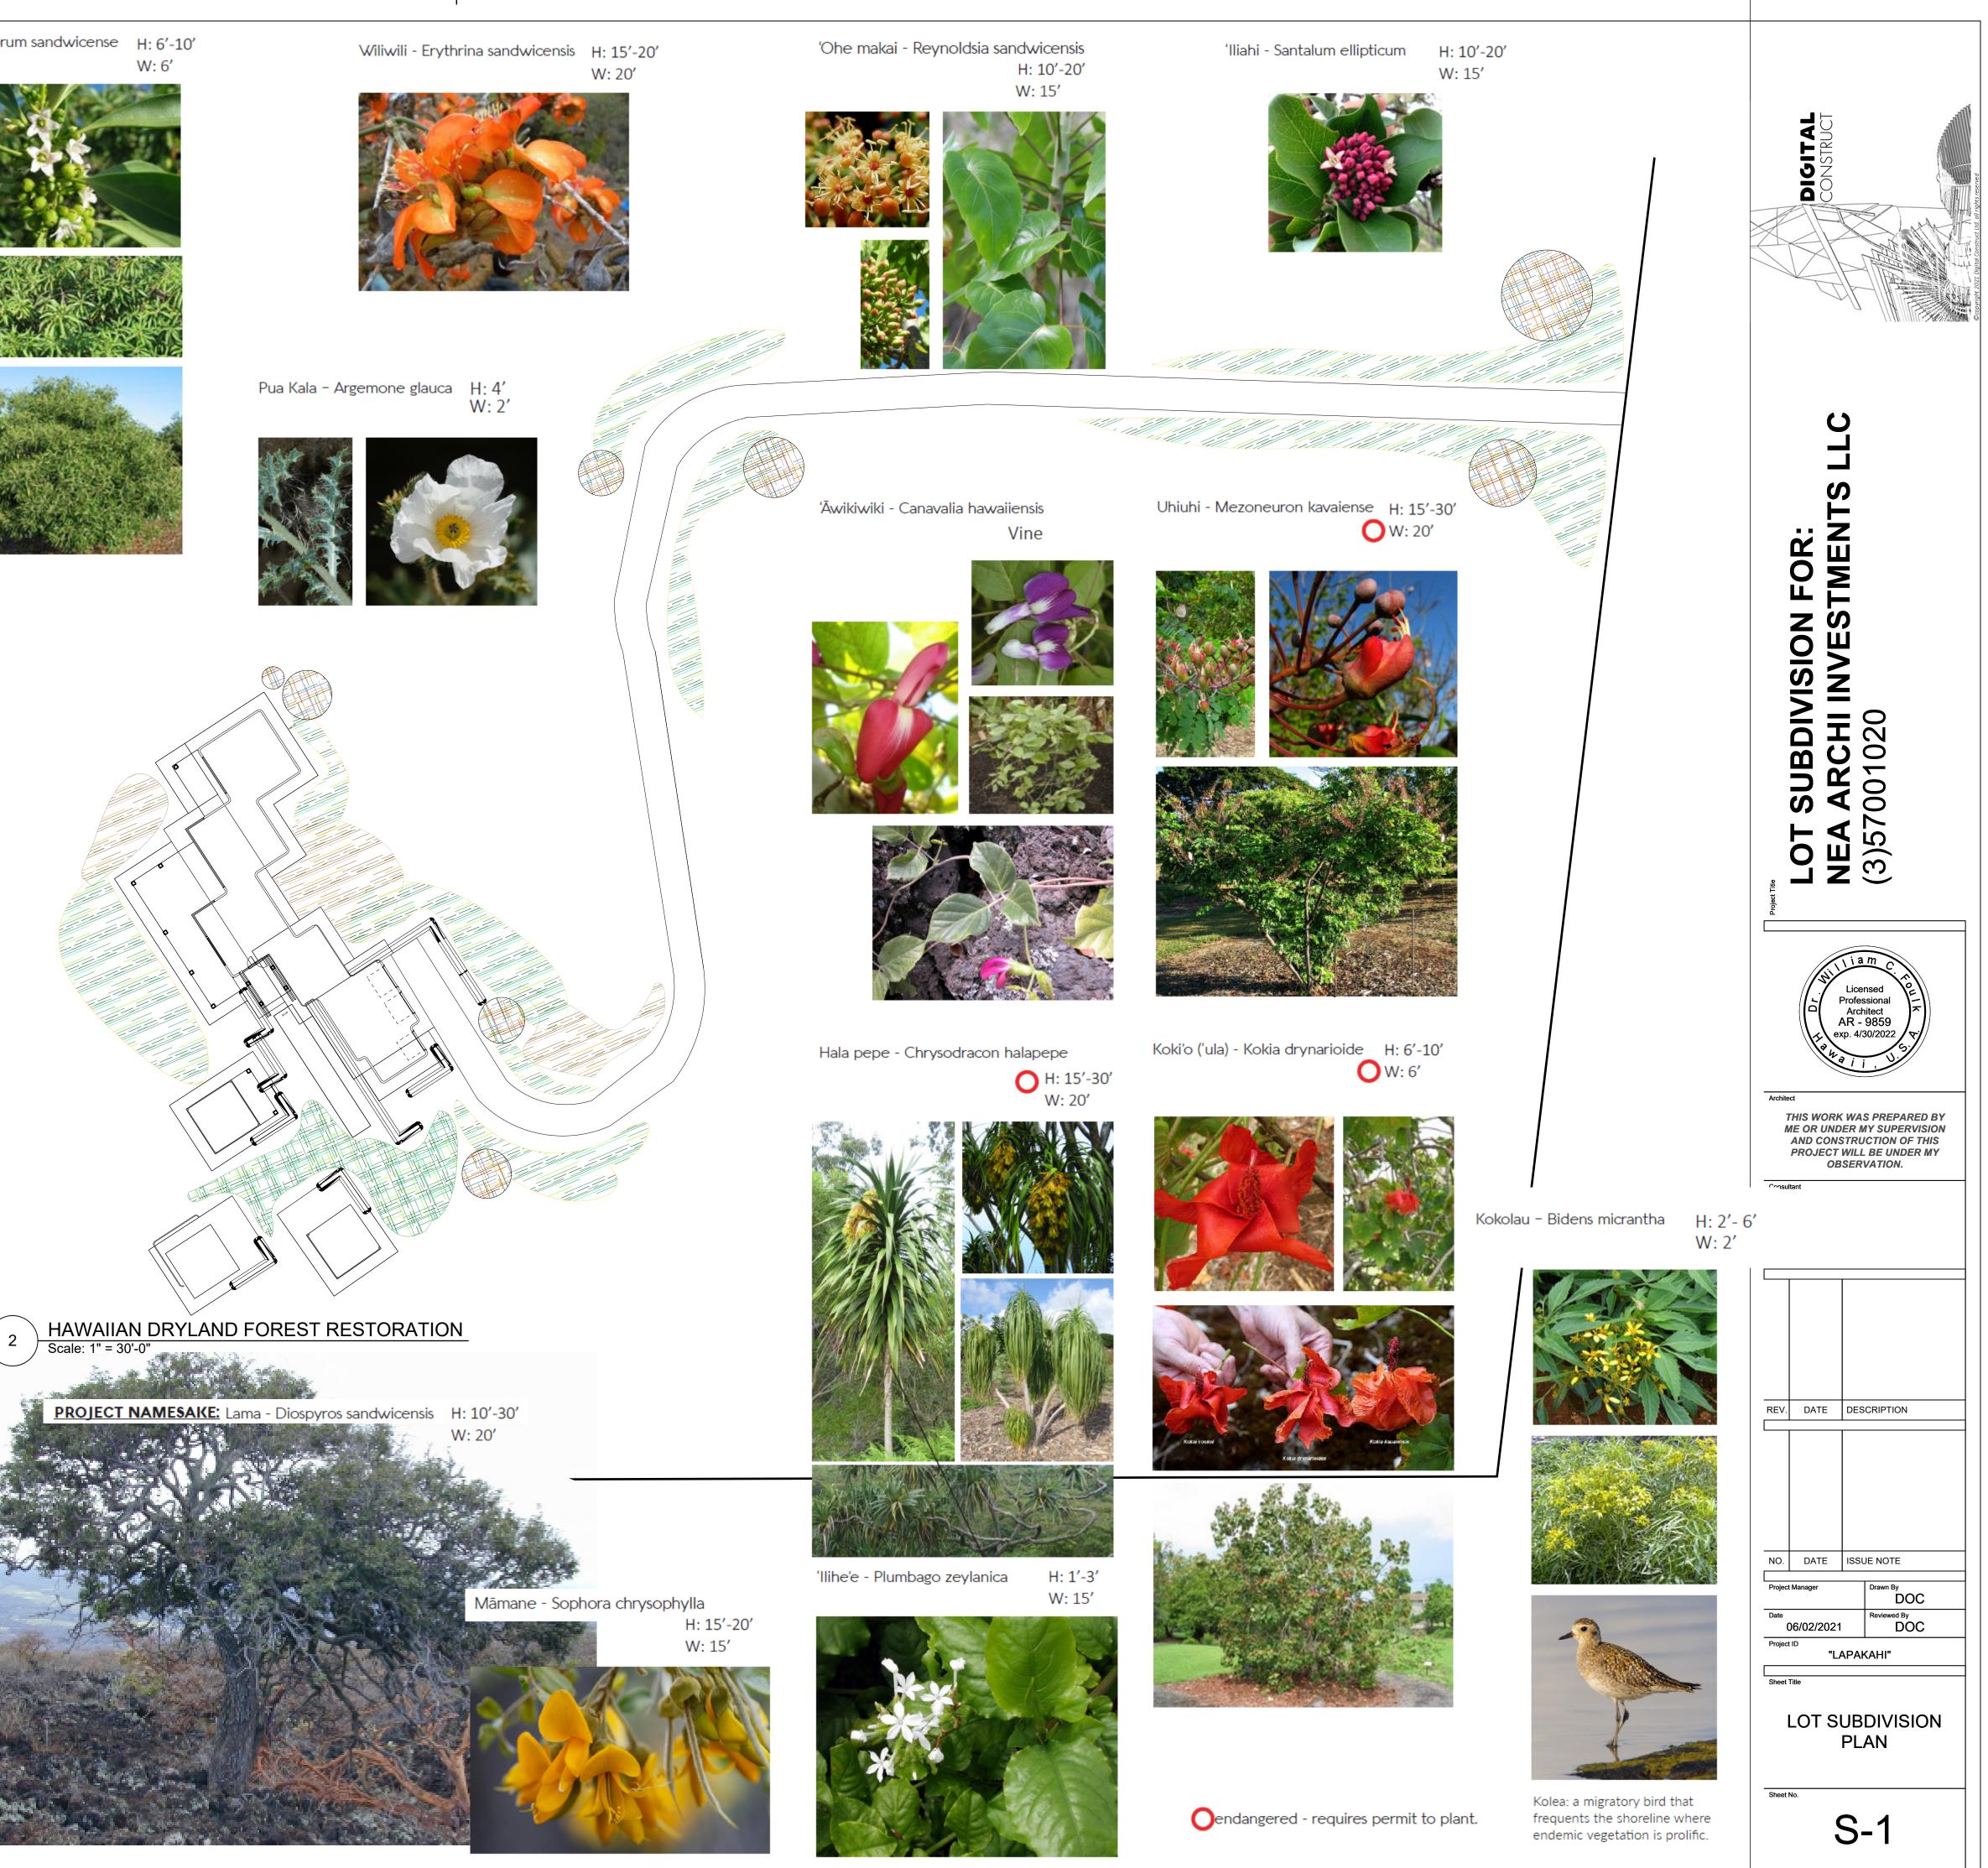

# HOUSING CONSTRUCTION TYPES

## CONCEPT BLUE

By: Dwon Matthews

#### MAJOR CONSTRUCTION TYPES

Most homes stand out because of their exterior styling; however, internal construction is limited to a few building techniques that use different materials and processes to provide the basis for any sort of home.

- Timber Frame
- > Wood Panels
- Manufacturing
- ➤ Concrete

- Straightforward and the most common construction type that relies on large wooden beams for its basic construction, with more narrow timber beams in between them.
- The quality varies depending on the level of technical skilled labor used.

#### TIMBER FRAME

#### WOOD PANELS

Unlike timber frame homes, wood panel homes use prefabricated panels that sandwich rigid foam insulation between thinner pieces of wood.

Like timber frame house construction, wood panel homes are susceptible to warping and rot from water, or damage from termites and other insects.

- Manufactured, or prefab, homes use components that have been constructed elsewhere in large numbers.
- While some wood panel homes may be considered partially prefabricated, other homes make much heavier use of manufactured components using plastics, fiberboard and fiberglass.
- Mobile homes are one example of house construction that uses entirely prefabricated parts.

### MANUFACTURING

### STEEL STUD

- Steel stud construction is popular with commercial buildings, but some home builders also use it in construction residences.
- It uses many of the same building techniques as wood frame construction but replaces the wood beams with steel. Screws, rather than nails, hold the components together and help form the basic structure, which may be indistinguishable from wood frame construction when the building is complete.
- Steel stud construction is resistant to fire and insects, which is why some people choose it over a wood frame method.

# There are 5 popular types of concrete used for building houses.

- 1. Concrete Blocks
- 2. Precast Panels
- 3. Insulating Concrete Forms
- 4. Removable Forms
- 5. 3D Printed

### CONCRETE

#### CONCRETE BLOCK

Concrete blocks are fairly self-explanatory.

They are very popular, due to their inexpensive price, and they can be manufactured easily and quickly.

Precast panels are often built at a plant, and then transported to the site of where your home is being constructed.

Generally, they look good, but they can be a bit more expensive.

#### PRECAST PANELS

#### INSULATING CONCRETE FORMS

ICFs are foam blocks that are hollow and filled with reinforced concrete.

Even when the concrete has been poured in, the foam stays in so that it can provide insulation.

This particular type of concrete is generally not very pretty to look at.

#### Removable forms are very conventional concrete forms.

They are usually used to build basement walls, due to the many options for insulation that they offer.

### REMOVABLE FORMS

#### 3D PRINTED HOMES

3D printed homes are printed layer by layer using concrete "ink".

There are a variety of 3D printing methods used at construction scale, with the main ones being extrusion (concrete/cement, wax, foam, polymers), powder bonding (polymer bond, reactive bond, sintering), and additive welding.

3D printing has a wide variety of applications within the private, commercial, industrial and public sectors.

Potential advantages of these automation technologies include faster construction, lower costs, ease of construction, enabling DIY construction, increased complexity and/or accuracy, greater integration of function, and less waste produced.

#### **BENEFITS TO 3D PRINTING**

- 3D printing technology sidesteps the supply chain issues and labor shortages.
- Easier to keep project on schedule by having fewer trades to manage.
- Better cost control measures.
- Better and more consistent final product.

<u>3D PRINT a foundation and</u> <u>finished walls of a 7000 sqft nome</u> <u>in 10 days</u>