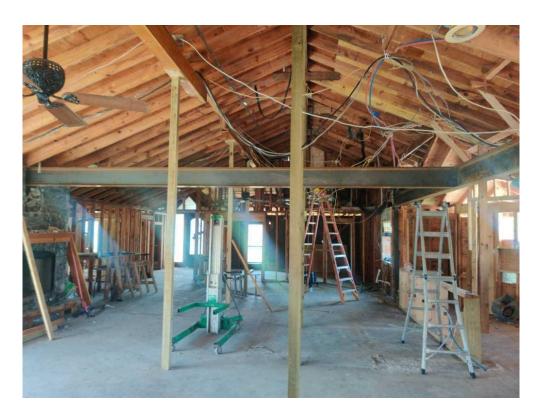

#### Exterior Structural Elements

- Foundation
- Rough Carpentry
- Roof
- Moisture Control
- Windows and Doors
- Siding and Trim
- Masonry
- Sewer
- Landscaping

#### Interior Structural Elements

- HVAC
- Plumbing
- Electrical
- Insulation
- Drywall