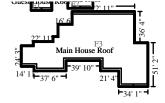

| 18.94   | 3.10     | 40.98     |
| 51. 2" x 4" x 14' #2 & better Fir /<br>Larch (material only) | 10.00 EA    | 0.00   | 16.80   | 13.71    | 181.71    |
| 52. 2" x 4" x 12' #2 & better Fir /<br>Larch (material only) | 148.00 EA   | 0.00   | 14.37   | 173.54   | 2,300.30  |
| 53. 2" x 4" x 10' #2 & better Fir /<br>Larch (material only) | 34.00 EA    | 0.00   | 11.93   | 33.09    | 438.71    |
| 54. 2" x 4" x 92 5/8" pre-cut stud (for 8' wall, mat only)   | 119.00 EA   | 0.00   | 9.25    | 89.82    | 1,190.57  |
| 55. Sheathing - OSB - 1/2"                                   | 3,265.38 SF | 0.00   | 3.67    | 776.85   | 12,760.79 |
| 56. Labor to frame 2" x 4" non-bearing wall - 16" oc         | 3,184.36 SF | 0.00   | 2.52    | 323.64   | 8,348.23  |

Total: Roof

**Main House Roof** 



7,950.57 Surface Area 494.17 Total Perimeter Length 79.51 Number of Squares

7,204.23

121,488.31

| DESCRIPTION                                          | QTY         | REMOVE | REPLACE | TAX      | TOTAL     |
|------------------------------------------------------|-------------|--------|---------|----------|-----------|
| 8. Standing seam metal roofing                       | 9,143.15 SF | 0.00   | 8.59    | 4,636.38 | 83,176.04 |
| 57. Ice & water barrier - no material waste included | 7,950.57 SF | 0.00   | 1.77    | 724.96   | 14,797.47 |
| Totals: Main House Roof                              |             |        |         | 5,361.34 | 97,973.51 |

Totals: Main House Roof



2800 Broadway St Ste C-110 Pearland, TX 77581



Totals: Cabana Roof

waste included

**Guest House Roof**