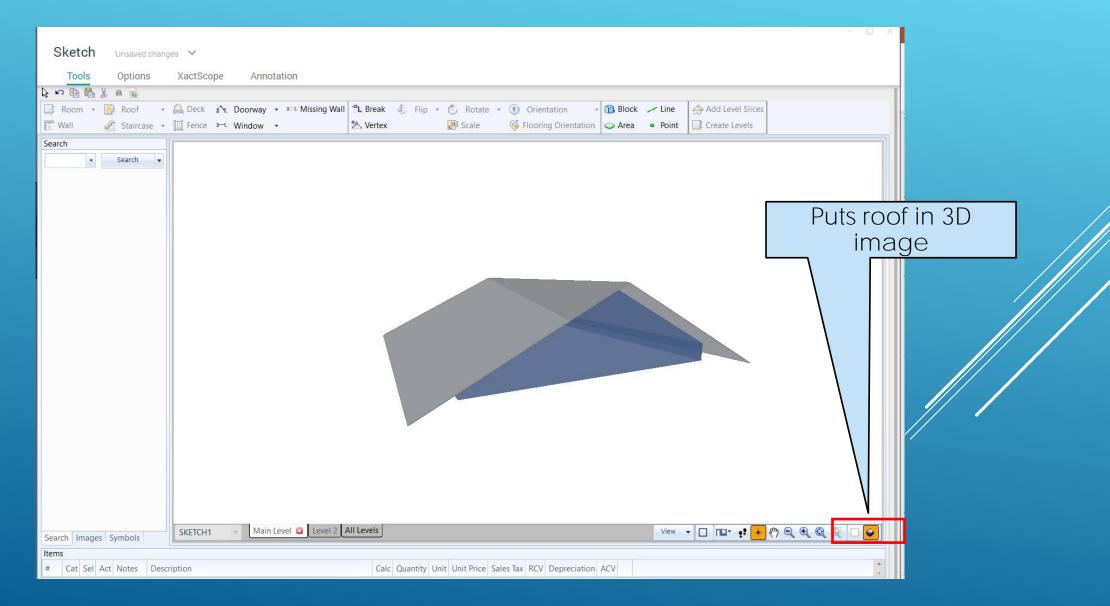

|  |



## Roof – In 3D



| <complex-block>         Sketch       Joe weet detagoal         Joe       Joe weet detagoal         Joe       Die weet detagoal         Joe       Die</complex-block>