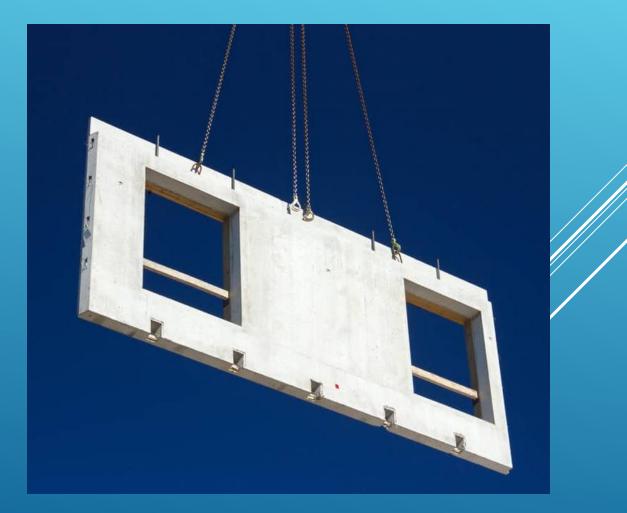

sic structure, which may be indistinguishable from wood frame construction when the building is complete.
- Steel stud construction is resistant to fire and insects, which is why some people choose it over a wood frame method.

# There are 5 popular types of concrete used for building houses.

- 1. Concrete Blocks
- 2. Precast Panels
- 3. Insulating Concrete Forms
- 4. Removable Forms
- 5. 3D Printed

### CONCRETE





#### CONCRETE BLOCK

Concrete blocks are fairly self-explanatory.

They are very popular, due to their inexpensive price, and they can be manufactured easily and quickly.

Precast panels are often built at a plant, and then transported to the site of where your home is being constructed.

Generally, they look good, but they can be a bit more expensive.

#### PRECAST PANELS





#### INSULATING CONCRETE FORMS

ICFs are foam blocks that are hollow and filled with reinforced concrete.

Even when the concrete has been poured in, the foam stays in so that it can provide insulation.

This particular type of concrete is generally not very pretty to look at.

#### Removable forms are very conventional concrete forms.

They are usually used to build basement walls, due to the many options for insulation that they offer.

### REMOVABLE FORMS





#### 3D PRINTED HOMES

3D printed homes are printed layer by layer using concrete "ink".

There are a variety of 3D printing methods used at construction scale, with the main ones being extrusion (concrete/cement, wax, foam, polymers), powder bonding (polymer bond, reactive bond, sintering), and additive welding.

3D printing