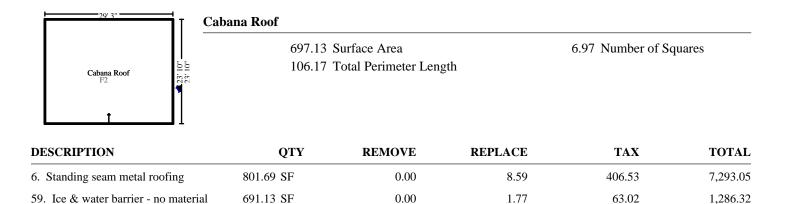

323.64   | 8,348.23  |

Total: Roof

**Main House Roof** 



7,950.57 Surface Area 494.17 Total Perimeter Length 79.51 Number of Squares

7,204.23

121,488.31

| DESCRIPTION                                          | QTY         | REMOVE | REPLACE | TAX      | TOTAL     |
|------------------------------------------------------|-------------|--------|---------|----------|-----------|
| 8. Standing seam metal roofing                       | 9,143.15 SF | 0.00   | 8.59    | 4,636.38 | 83,176.04 |
| 57. Ice & water barrier - no material waste included | 7,950.57 SF | 0.00   | 1.77    | 724.96   | 14,797.47 |
| Totals: Main House Roof                              |             |        |         | 5,361.34 | 97,973.51 |

Totals: Main House Roof



2800 Broadway St Ste C-110 Pearland, TX 77581



Totals: Cabana Roof

waste included

**Guest House Roof** 588.06 Surface Area 5.88 Number of Squares 97.00 Total Perimeter Length Guest House Roof DESCRIPTION **QTY** REMOVE REPLACE TAX TOTAL 60. Standing seam metal roofing 676.26 SF 0.00 8.59 342.93 6,152.00 61. Ice & water barrier - no material 588.06 SF 0.00 1.77 53.63 1.094.50

| Total: Roof              | 13,431.68 | 235,287.69 |
|--------------------------|-----------|------------|
| Totals: Guest House Roof | 396.56    | 7,246.50   |
| waste included           |           |            |

**General Construction** DESCRIPTION QTY REMOVE REPLACE TAX TOTAL 1.00 EA 0.00 270. Rough in plumbing - per fixture -43,400.00 1,739.52 45,139.52 w/PEX 272. Electrical (Rough-In/Finish) 1.00 EA 0.00 55,600.00 2,224.00 57,824.00 273. Windows & Door