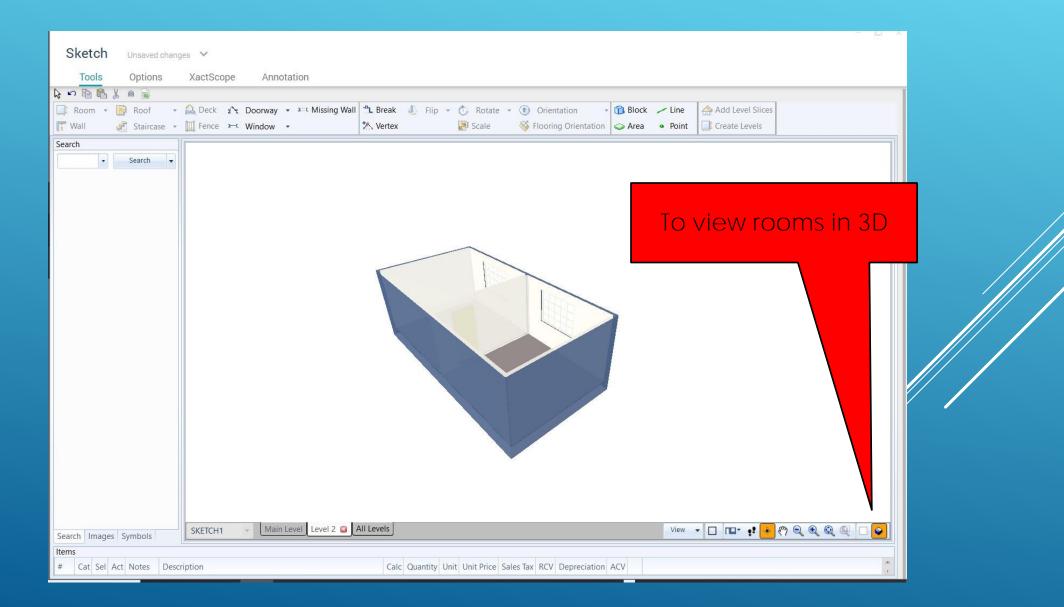

| Room Properties - Bedro<br>d General<br>Show Label<br>Type<br>d Dimensions | Yes<br><multiple></multiple> |         |

## Room Sketch 3D





### ESTIMATE

### Estimate Items – Add line items

## Roof Lin<u>e Items</u>





## Print Final Estimate



## THREE EASY STEPS TO UPLOAD PHOTOS

Step One

- Create a folder on desktop
- Name folder by insured's:
  - Last Name
  - Claim Number



Step Two

- Select the correct folder
- Download
  - pictures from camera &/or phone
  - Upload photos to folder

 Download pictures into Xactimate

Step Three

# Downloading Photos



• Download pictures into Xactimate

| -> -> -> Dropbox