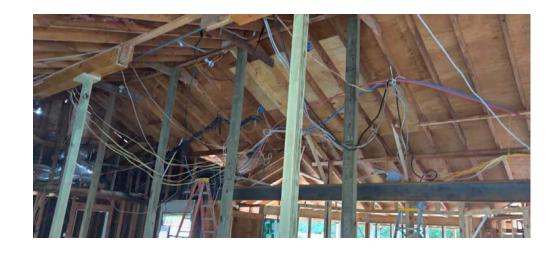

#### Interior Structural Elements

- HVAC
- Plumbing
- Electrical
- Insulation
- Drywall