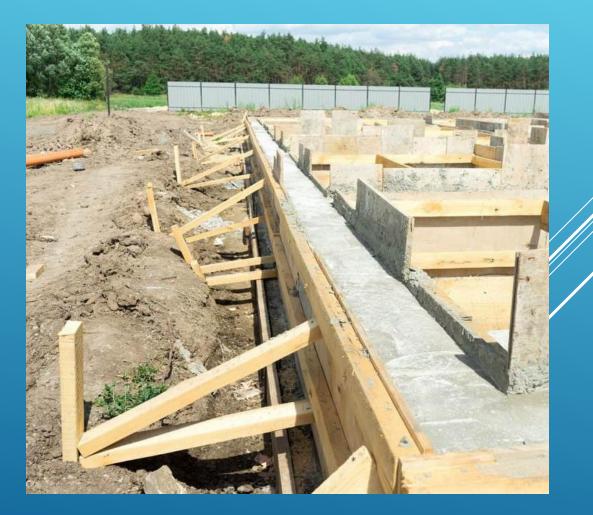

ly self-explanatory.

They are very popular, due to their inexpensive price, and they can be manufactured easily and quickly.

Precast panels are often built at a plant, and then transported to the site of where your home is being constructed.

Generally, they look good, but they can be a bit more expensive.

#### PRECAST PANELS





#### INSULATING CONCRETE FORMS

ICFs are foam blocks that are hollow and filled with reinforced concrete.

Even when the concrete has been poured in, the foam stays in so that it can provide insulation.

This particular type of concrete is generally not very pretty to look at.

#### Removable forms are very conventional concrete forms.

They are usually used to build basement walls, due to the many options for insulation that they offer.

### REMOVABLE FORMS





#### 3D PRINTED HOMES

3D printed homes are printed layer by layer using concrete "ink".

There are a variety of 3D printing methods used at construction scale, with the main ones being extrusion (concrete/cement, wax, foam, polymers), powder bonding (polymer bond, reactive bond, sintering), and additive welding.

3D printing has a wide variety of applications within the private, commercial, industrial and public sectors.

Potential advantages of these automation technologies include faster construction, lower costs, ease of construction, enabling DIY construction, increased complexity and/or accuracy, greater integration of function, and less waste produced.



#### **BENEFITS TO 3D PRINTING**

- 3D printing technology sidesteps the supply chain issues and labor shortages.
- Easier to