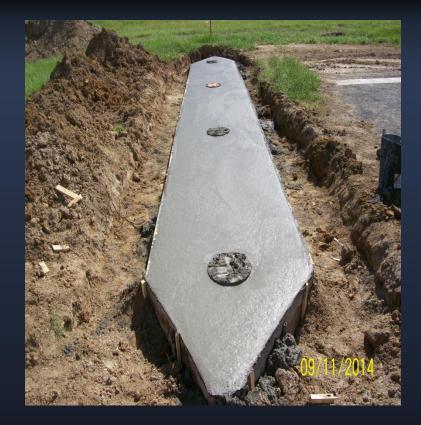

|                        |            |                 |                   |                         |                         | Inspecto     |      |
| Visitors:                                                | Allen Taylor, La.      |            | viation Section | n                 |                         |                         |              |      |
| violoio.                                                 | rayion, Eu.            | 20121      |                 |                   |                         |                         |              |      |
|                                                          |                        |            |                 |                   |                         |                         |              |      |













| orm BC-101          |                                   |                            |                  |              |                                        |              |      |  |  |
|---------------------|-----------------------------------|----------------------------|------------------|--------------|----------------------------------------|--------------|------|--|--|
| tate No. H.010049   |                                   | INSPEC                     | CTOR'S DAILY RE  | EPORT        |                                        |              |      |  |  |
| Project No.         | 135803.80-Rehabilita              | te Runway 18/36 Lighting   | - Winnsboro      | Day & Date   | Day & Date Thursday September 11, 2014 |              |      |  |  |
| Veather             |