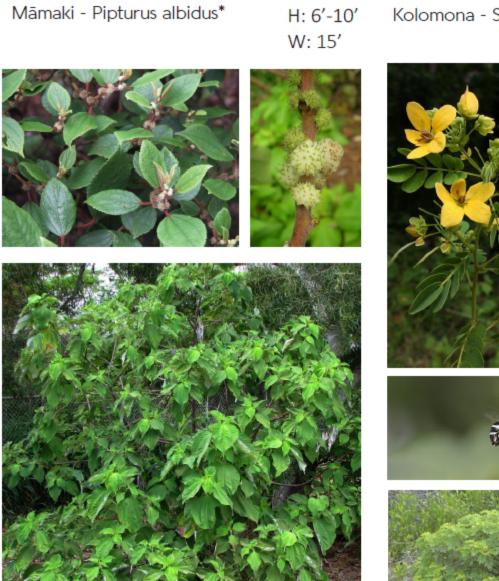

| Exterior Wall Area | 704.17   | Exterior Perimeter of Walls |           |                    |              |
| 9,235.75                    | Surface Area       | 92.36    | Number of Squares           | 0.00      | Total Perimeter Le | ength        |
| 0.00                        | Total Ridge Length | 0.00     | Total Hip Length            |           |                    |              |



2800 Broadway St Ste C-110 Pearland, TX 77581

#### Summary

| Line Item Total        | 2,063,313.44   |
|------------------------|----------------|
| Material Excise Tax    | 12,408.44      |
| Subtotal               | 2,075,721.88   |
| General Excise Tax     | 39,444.93      |
| Replacement Cost Value | \$2,115,166.81 |
| Net Claim              | \$2,115,166.81 |



### Main Level













\*makes exceptional tea

W: 8′



Ho'awa - Pittosporum hosmeri H: 10'-20' W: 15'





Alahe'e - Psydrax odorata







1



ʻllima - Sida fallax

H: 2'- 6' W: 8'



Maiapilo - Capparis sandwichiana H: 2'- 6' W: 8′





### **BUDGET FORM**

#### **Revised 06.05.2020**

> facodraw@financeofamerica.com

| BORROWER AND LOAN INFORMATION |                                                       |     |                       |                         |                        |  |  |
|-------------------------------|-------------------------------------------------------|-----|-----------------------|-------------------------|------------------------|--|--|
| Borrower                      | Property Address or Subdivision                       |     | Borrower Contact Name | Builder/Contact Name