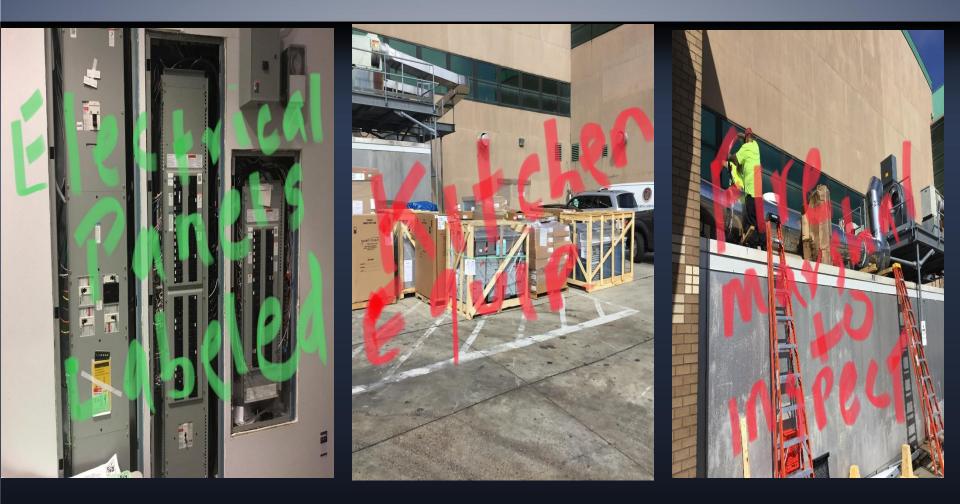

wood frame around the door to the cafeteria' office, replace missing latch and install new door knob with a key. - THIS IS A CHANGE ORDER - AWAITING APPROVAL TO PROCEED. **STILL WAITING ON APPROVAL TO PROCEED** 

\* <u>Kitchen</u> - Per Ms Robichoux - Replace 5 light covers on the 2' x 4' fluorescent ceiling mounted light fixtures - CHANGE ORDER - Awaiting approval to proceed. STILL WAITING ON APPROVAL TO PROCEED

\* Room 219 A/C unit contactor was replaced by Forest Air, LLC. CHANGE ORDER.

PHOTOS



Dens Glass being applied over Hat Channel



Lath installed over vapor barrier and ready for plaster application



Vapor Barrier being installed over Dens Glass



Bollasters on W & N Elevation being prepped and primed for painting.



Painted Bollasters



# **STARBUCKS**































# **FINISHED PROJECT**



| Form BC-10                                       | 1                                                              |                      |                |                                     |                 |                          |                    |                   |
|--------------------------------------------------|----------------------------------------------------------------|----------------------|----------------|-------------------------------------|-----------------|--------------------------|--------------------|-------------------|
| Xavier University Center - Chick-Fil-A Project M |                                                                | Project Manager Repo |                |                                     |