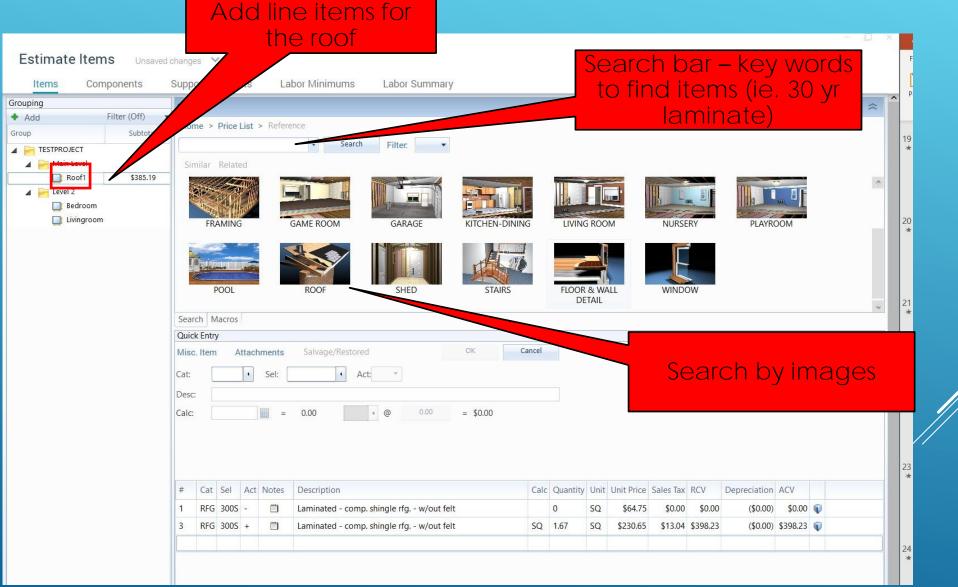

| Room Properties - Bedro<br>d General<br>Show Label<br>Type<br>d Dimensions | Yes<br><multiple></multiple> |         |

## Room Sketch 3D





### ESTIMATE

### Estimate Items – Add line items

## Roof Lin<u>e Items</u>





## Print Final Estimate



## THREE EASY STEPS TO UPLOAD PHOTOS

Step One

- Create a folder on desktop
- Name folder by insured's:
  - Last Name
  - Claim Number



Step Two

- Select the correct folder
- Download
  - pictures from camera &/or phone
  - Upload photos to folder

 Download pictures into Xactimate

Step Three

# Downloading Photos



• Download pictures into Xactimate

| -> -> -> Dropbox