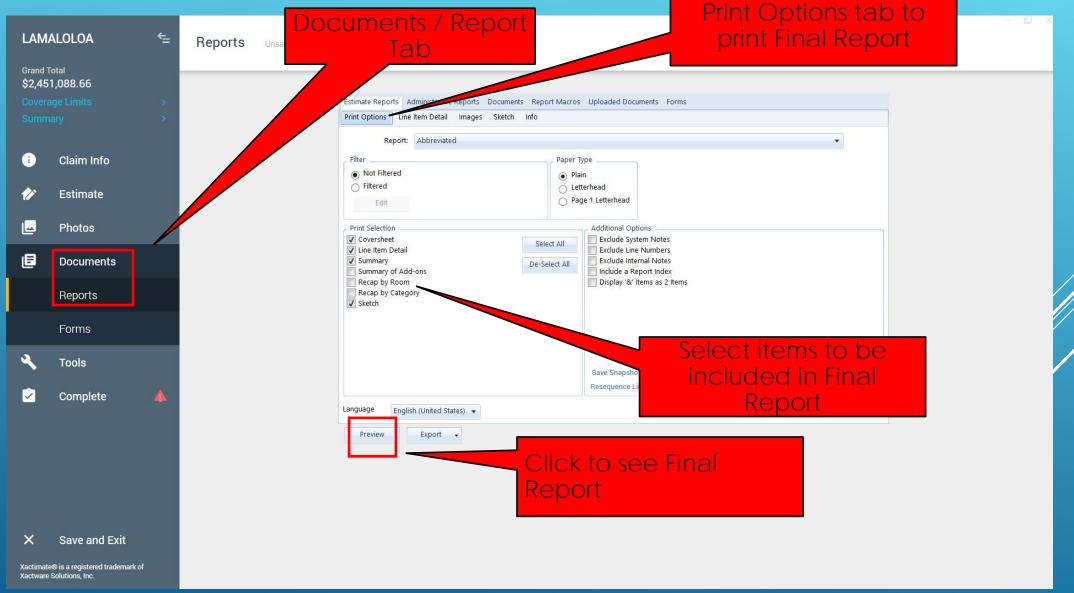

### Documents

Finalize the report

|              |                                                    | $\overline{\mathbf{v}}$ |                                    |     |                                      |                                       |                                      |   |  |
|--------------|----------------------------------------------------|-------------------------|------------------------------------|-----|--------------------------------------|---------------------------------------|--------------------------------------|---|--|
| rand<br>0.00 | TPROJECT ←<br>Total<br>)<br>age Limits ><br>hary > | Claim Info Sa           | ved V<br>arameters<br>Insured Info |     |                                      |                                       | <b>I</b> Q                           | ^ |  |
| Ð            | Claim Info                                         |                         | Name                               |     | Email                                |                                       |                                      |   |  |
|              | Estimate<br>Photos                                 |                         | Address Type<br>Property<br>Street | •   | City                                 | State                                 | Zip Code                             |   |  |
|              | Documents<br>Tools                                 |                         | Country<br>USA                     | •   | Latitude<br>0.000000                 | Select option   Longitude 0.000000    | -                                    | _ |  |
|              | Complete                                           |                         | Phone Type<br>Home                 | Ŧ   | Phone # ( ) -                        | Ext.                                  | Virimary Phone                       |   |  |
|              |                                                    |                         | Dates (Central Standard Tim        | ne) |                                      |                                       |                                      | ^ |  |
|              |                                                    |                         | Date Entered<br>11/18/2021 8:18 AM |     | Date Assigned<br>M/D/YYYY H:MM AM/PM | Est. Completed<br>M/D/YYYY H:MM AM/PM | Job Completed<br>M/D/YYYY H:MM AM/PM |   |  |
| <b>K</b>     | Save and Exit                                      |                         | Personnel<br>Estimator             |     | Reference 🗮                          |                                       |                                      | ^ |  |
| ctwar        | e Solutions, Inc.                                  |                         |                                    |     |                                      |                                       |                                      |   |  |