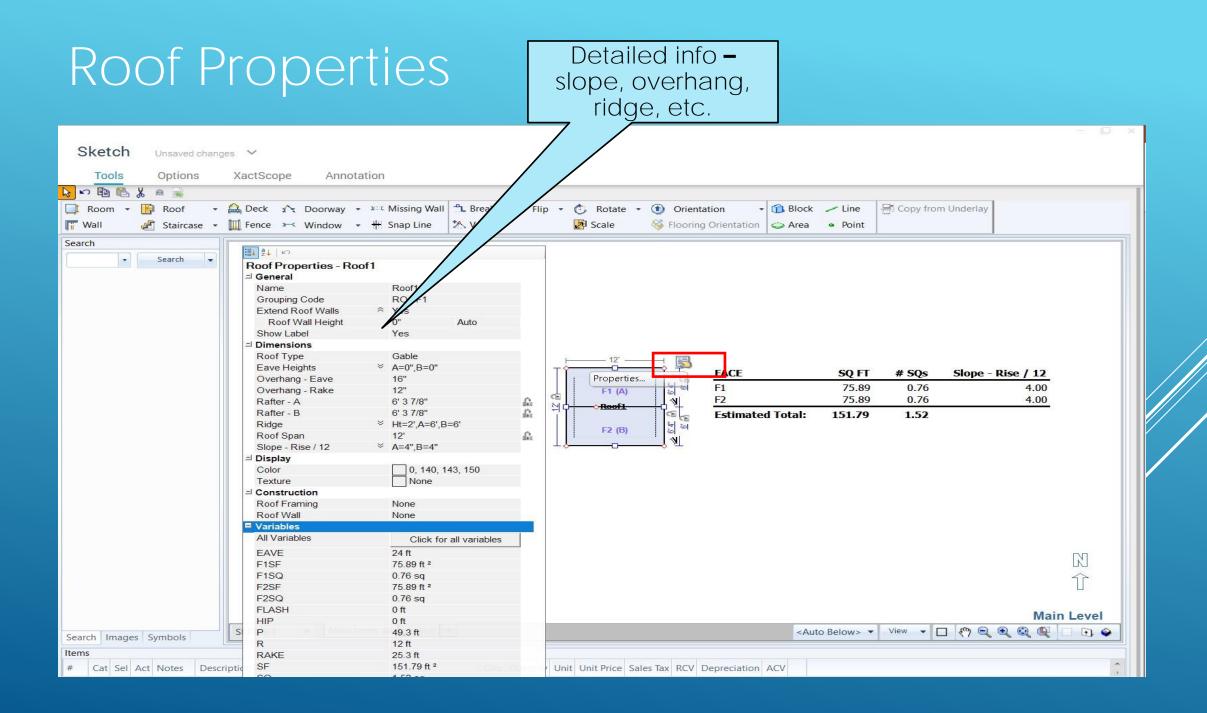

|  |



## Roof – In 3D



| <complex-block>         Sketch       Joe weet detagoal         Joe       Joe weet detagoal         Joe       Die weet detagoal         Joe       Die</complex-block>