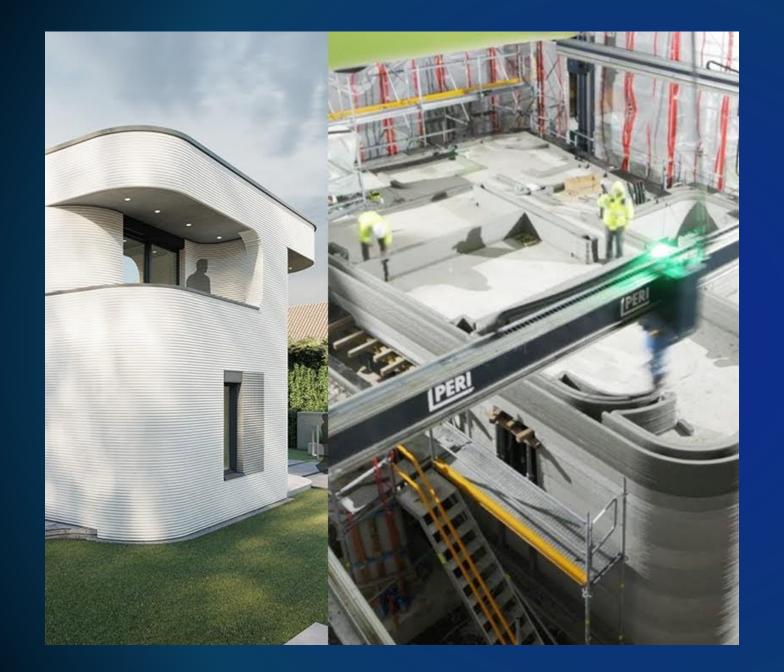

#### 3D PRINTED HOMES

3D printed homes are printed layer by layer using concrete "ink".

There are a variety of 3D printing methods used at construction scale, with the main ones being extrusion (concrete/cement, wax, foam, polymers), powder bonding (polymer bond, reactive bond, sintering), and additive welding.

3D printing has a wide variety of applications within the private, commercial, industrial and public sectors.

Potential advantages of these automation technologies include faster construction, lower costs, ease of construction, enabling DIY construction, increased complexity and/or accuracy, greater integration of function, and less waste produced.

<u>3D PRINT a foundation and</u> <u>finished walls of a 7000 sqft nome</u> <u>in 10 days</u>