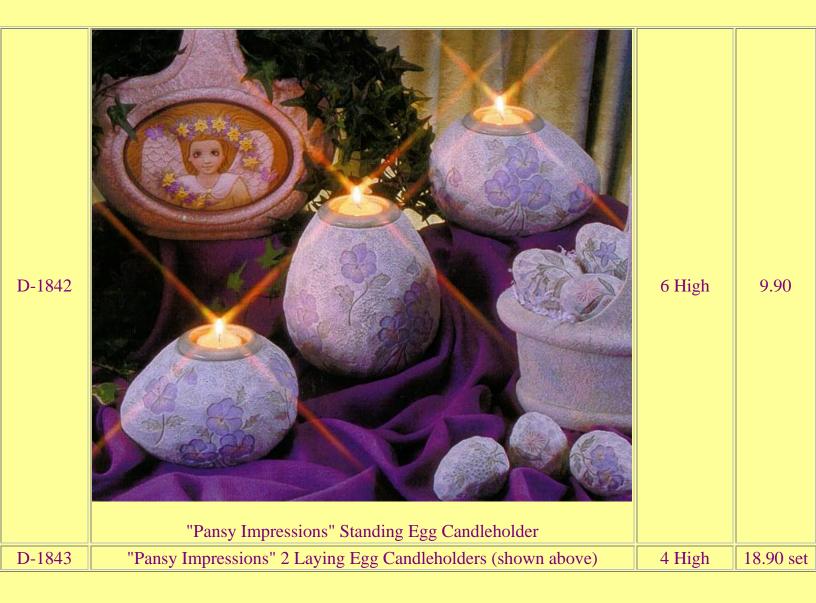

|                                    |           |
|        |                                                                                                                                                                                                     |                                    |           |



| D-1837 | Candle Dish for Impressions Series (shown on Meadow Impressions Candleholder) | 5 ½ Diameter | 5.10      |
|--------|-------------------------------------------------------------------------------|--------------|-----------|
| D-1841 | Tea Light Holders for Impressions Series (shown below on Pansy Impressions)   | 3 Wide       | 2.00 Each |





| DM-266A | DM-266A  Egg with Ribbon | 6 <sup>1</sup> / <sub>2</sub> Long                                                                                        | 6.60 |
|---------|--------------------------|---------------------------------------------------------------------------------------------------------------------------|------|
| DM-270  | Large Egg Box (Plain)    | 6 <sup>7</sup> / <sub>25</sub> Long<br>by 4 <sup>7</sup> / <sub>25</sub><br>Wide by 4<br><sup>1</sup> / <sub>4</sub> High | 7.50 |

| DM-430 | DM-435  DM-430  DM-582A  Decorated Easter Eggs (Designs are in Eggs) | 2 <sup>3</sup> / <sub>4</sub> Long | 5.10 set                     |
|--------|----------------------------------------------------------------------|------------------------------------|-----------------