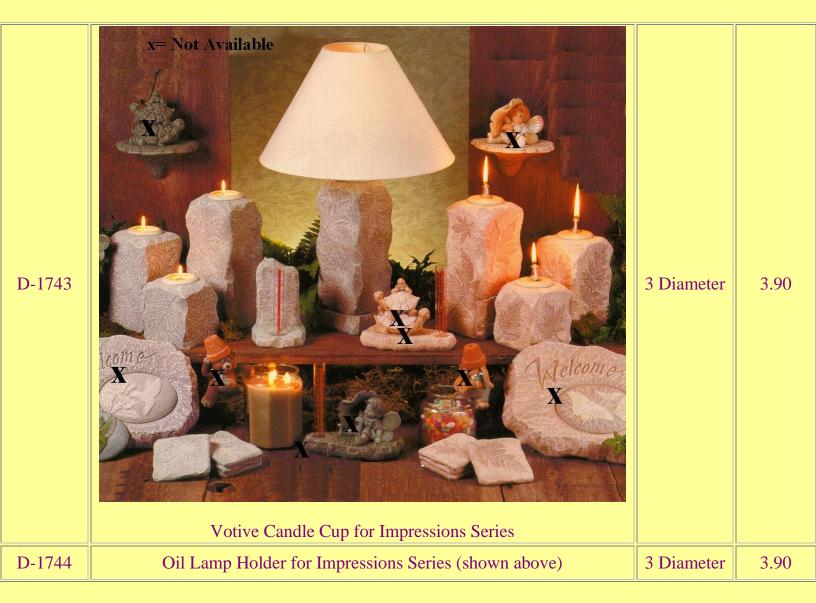

| D-1837 | Candle Dish for Impressions Series (shown on Meadow Impressions Candleholder) | 5 ½ Diameter | 5.10      |
|--------|-------------------------------------------------------------------------------|--------------|-----------|
| D-1841 | Tea Light Holders for Impressions Series (shown below on Pansy Impressions)   | 3 Wide       | 2.00 Each |