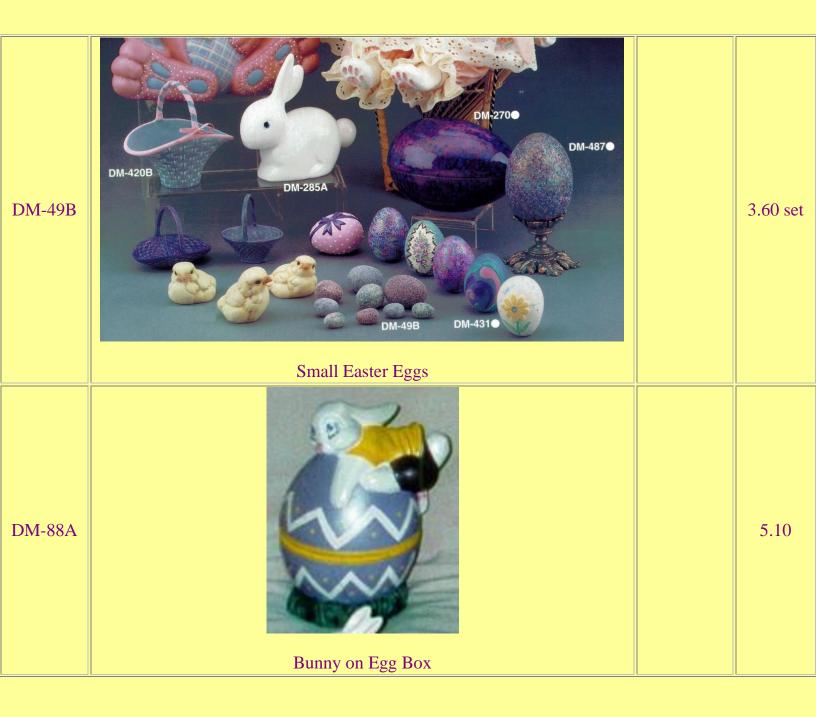

| DM-266A | DM-266A  Egg with Ribbon | 6 <sup>1</sup> / <sub>2</sub> Long                                                                                        | 6.60 |
|---------|--------------------------|---------------------------------------------------------------------------------------------------------------------------|------|
| DM-270  | Large Egg Box (Plain)    | 6 <sup>7</sup> / <sub>25</sub> Long<br>by 4 <sup>7</sup> / <sub>25</sub><br>Wide by 4<br><sup>1</sup> / <sub>4</sub> High | 7.50 |

| DM-430 | DM-435  DM-430  DM-582A  Decorated Easter Eggs (Designs are in Eggs) | 2 <sup>3</sup> / <sub>4</sub> Long | 5.10 set                     |
|--------|----------------------------------------------------------------------|------------------------------------|------------------------------|
| DM-487 | Large Plain Egg (see picture above)                                  | 3 <sup>3</sup> / <sub>4</sub> High | 4.50                         |
| DM-432 | Basket (Use Alone or with Lid DM-502)                                | 5 <sup>3</sup> / <sub>8</sub> Wide | 8.00                         |
| DM-502 | Egg Lid for DM-432 (shown above)                                     |                                    | 2.50                         |
| SM-972 | Easter Eggs with Duck & Rabbit Parts                                 | 2 <sup>5</sup> / <sub>8</sub> Long | 2.00 each                    |
| S-967  | 0967 (6) Side Sitting Plain Eggs (6)                                 | 2 <sup>1</sup> / <sub>2</sub> Wide | 1.00 each;<br>10.00<br>dozen |
|        | 2130 510115 1 1011 2555 (0)                                          |                                    |                              |
|        |                                                                      |                                    |                              |