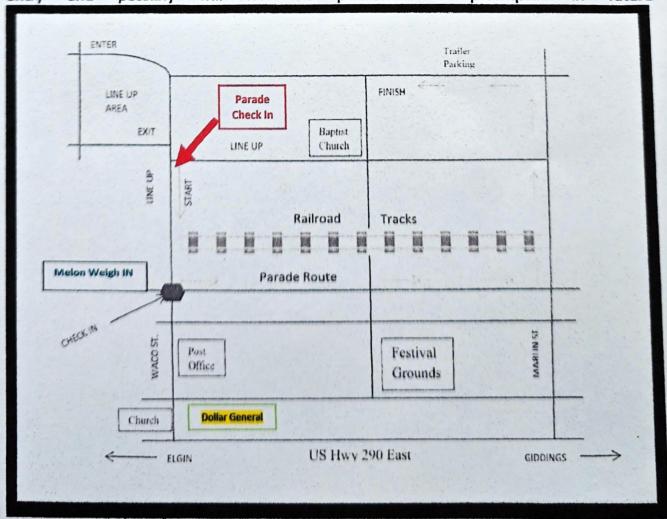

Come early to watch the Melon Weigh-In starting at 7am followed by live music prior to parade, downtown. Those interested in car show, check in at festival grounds and then head over to the parade check-in.

## Entry deadline:

- Wednesday July 10<sup>Th</sup> after that you will need to register for the day of parade.
- The entry fee for the parade: FREE
- Numbers will be assigned at check-in...

# Parade Judging begins promptly at 9:00 A.M.

 Participation counts- Make sure your participants are in their assigned line up space and ready to be considered for award.