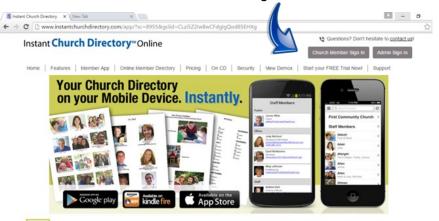

's listed in our church directory.
- 4. Enter the assigned password into the app to begin synching.













# Instant Church Directory™

Your church directory
on your
mobile device.
Instantly!

#### Instructions

## Before you can access the online directory:



You must have your correct email address listed in the directory. If you are unsure we have your email address, please check your directory listing on May 15, 22, or June 5.

## **Important**



Your online password, provided by Instant Church Directory, is extremely unique. You can not change it, so keep it where you will be able to retrieve it.



Printed directories will be available sometime during the summer.

### If Using Your Personal Computer

### Step 1. www.instantchurchdirectory.com

Click on Church Member Sign-in



## Step 2.

- 1. Enter Your Email Address
- 2. Select First Time Signing in?



#### Step 3.

Follow instructions on Screen.

#### Instant Church Directory™

# Welcome! Get started by using your email address to connect to your church's directory. Your email (as it shows in your church's Create a password Confirm password Request Login Already have a password? Sign in

Step 4.



#### Please check your email.

A confirmation email has been sent to the email address you supplied. In order to complete the sign-up process, you need to verify your email address by clicking on the link sent to you in that email.

Once you confirm your email you may sign in to connect to your church's directory

Back to Sign In

Step 5. Enter your email address and enter the password you received from Instant