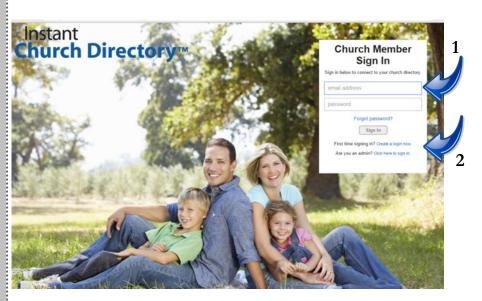

## Step 2.

- 1. Enter Your Email Address
- 2. Select First Time Signing in?

#### Step 3.

Follow instructions on Screen.