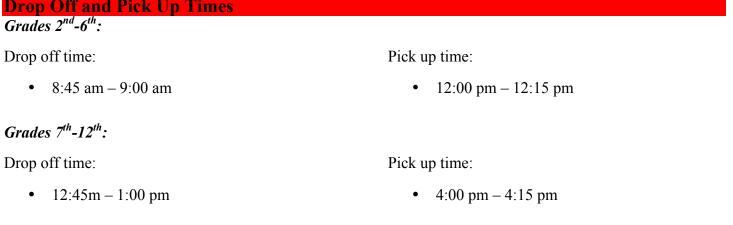

ALL Grades: Performance March 19<sup>th</sup> at 7:30pm (drop off time at 7:00pm)

Payments: Tuition may be paid by cash or by check.

Make the check payable to: Brownville Village Theatre

**Registration fee:** \$75