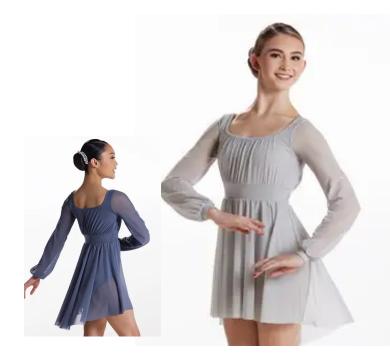

# Wednesday 5:00 Costume

# Wednesday 5:00 Costume

| Name | RD60013 Dark Tan | Weissman: 16385<br>Grey | T-Shirt Size | Stretch Canvas<br>Ballet RD013400 |
|------|------------------|-------------------------|--------------|-----------------------------------|
|      |                  |                         |              |                                   |
|      |                  |                         |              |                                   |
|      |                  |                         |              |                                   |
|      |                  |                         |              |                                   |
|      |                  |                         |              |                                   |
|      |                  |                         |              |                                   |
|      |                  |                         |              |                                   |
|      |                  |                         |              |                                   |
|      |                  |                         |              |                                   |
|      |                  |                         |              |                                   |
|      |                  |                         |              |                                   |