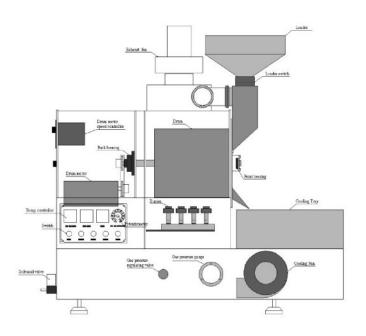

## **BY BCROASTERS.COM**

The BC-1 MD is a great roaster for the advanced home roaster or a sample or small coffee shop. It can roast from 4oz. to 1lb. per roast and up to 4 roasts per hour. It was built with the same components of the big commercial roasters but due to size has only one Omron control for BT. An optional PHIDGET kit can be added to data log both ET & BT and up to 2 more components. Due to size we could not add variable drum speed control but it has the advanced and precise airflow control via the MDDS (manual damper) system. Solid heavy-duty stainless steel drum and built in profiling system for BT. Direct-Connect chaff unit for efficiency & reduced footprint.

## FEATURES

DRUM TYPE DATA LOGGING THERMOCOUPLES CONTROL PANEL PHIDGET KIT WARRANTY PARTS AVAILABLE 110V CONVERTER Single wall 304SS Drum 3mm 2 OMRON CONTROLS w/BT & ET K-TYPE for BT BT & ET VEIW ON PANEL OPTIONAL KIT FOR BT & ET 1 YEAR PARTS & INSTRUCTION 10 Year Parts Available Guarantee 110V Voltage Converter included. THE BC-1 MD IS A HEAVY DUTY ROASTER BUILT WITH A CARBON STEEL BODY WITH APPROVED POWDER COAT HIGH TEMPERATURE BODY IN BLACK. THE HOUSINGS COME IN A CHOICE OF 4 COLORS (Gold, Rose Gold, Black Titanium & Stainless) In two type finishes (MIRROR or MATTE)