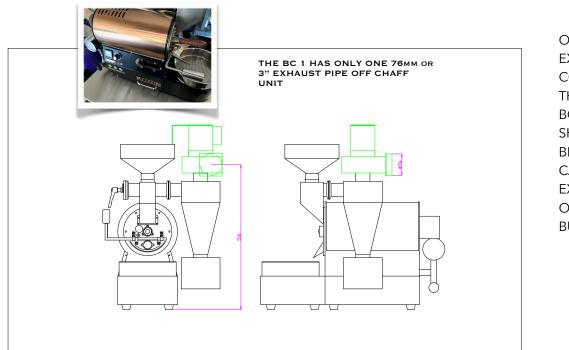

NEW FOR 2018!

MDDS AIRFLOW SYSTEM FOR PRECISE AIRFLOW

ONLY ONE EXHAUST PIPE COMES OFF THE BC-1 AT 3" AS SHOWN BELOW AND CAN BE EXHAUSTED OUT OF BUILDING.