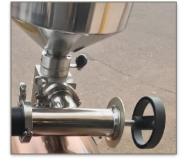

NEW FOR 2018!

MDDS AIRFLOW SYSTEM FOR PRECISE AIRFLOW

ONLY ONE EXHAUST PIPE COMES OFF THE BC-1 AT 3" AS SHOWN BELOW AND CAN BE EXHAUSTED OUT OF BUILDING.