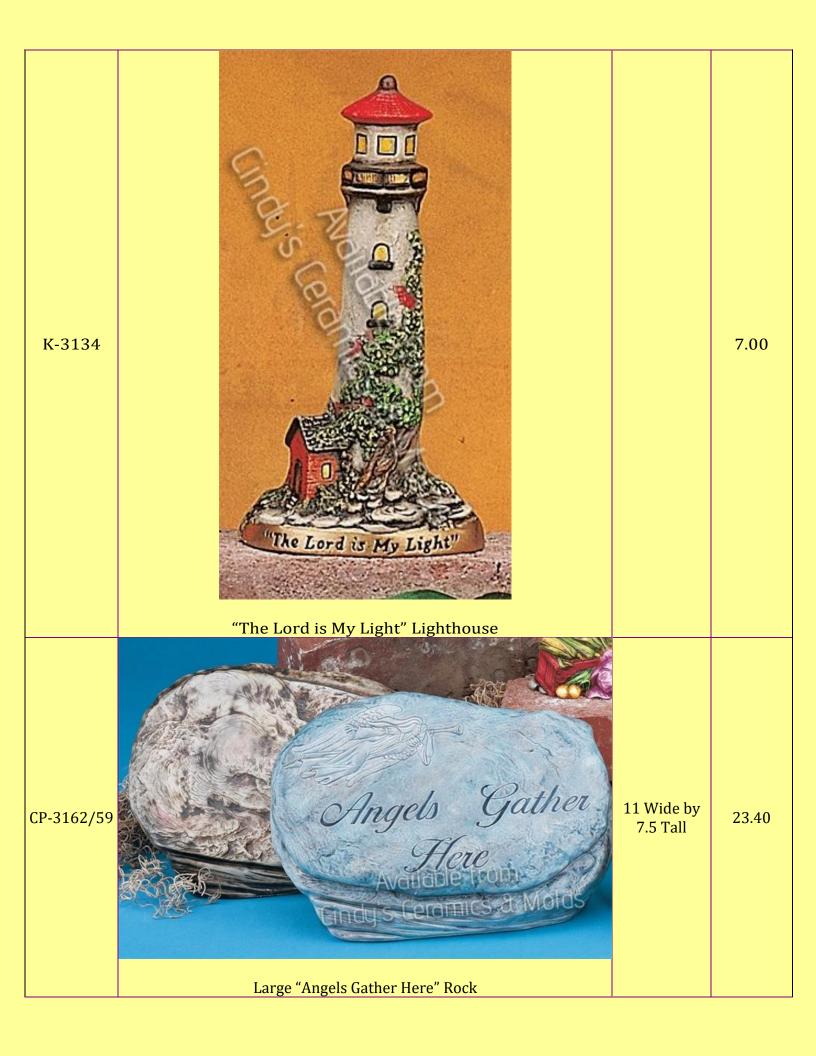

|----------|------------------------------------------------------|------------------------|-------|
| CP- 3037 | Jesus Loves Me                                       | 6 <sup>1</sup> /2 Tall | 6.00  |

| CP- 3045   | Two Plain Hanging Crosses           | 3 <sup>1</sup> /2 Tall & 4<br>Tall | 4.00  |
|------------|-------------------------------------|------------------------------------|-------|
| CP- 3068/9 | Jesus Watching Light (3-D Illusion) | 8 <sup>1</sup> /2 Tall             | 17.40 |

| CP- 3111 | Available From © Unity's Ceramics & Molds  Female Millennium Angel | 12 Tall | 20.00 |
|----------|--------------------------------------------------------------------|---------|-------|
| CP- 3112 | Cincus Ceramics & Molds  Male Millennium Angel                     | 12 Tall | 20.00 |



| CP-3202/4  | Small Angel "Believe" Rock                                                                                   | 4 <sup>1</sup> /2 Tall              | 11.40 |
|------------|--------------------------------------------------------------------------------------------------------------|-------------------------------------|-------|
| CP-3204/71 | Small Angel "Believe" Rock Planter/ Pencilholder (Shown as Pencilholder with CP-3338 "Let it Snow" Rockface) | 4 <sup>1</sup> /2 Tall by 8<br>Wide | 13.50 |

| P- 1062 | P1062  Angel Kneeling                 | 9 <sup>1</sup> /2 Tall                | 21.00 |
|---------|---------------------------------------|---------------------------------------|-------|
| SG-60   | Angel Attachments/ Magnets/ Ornaments | Ranging from<br>2 Tall to 6.5