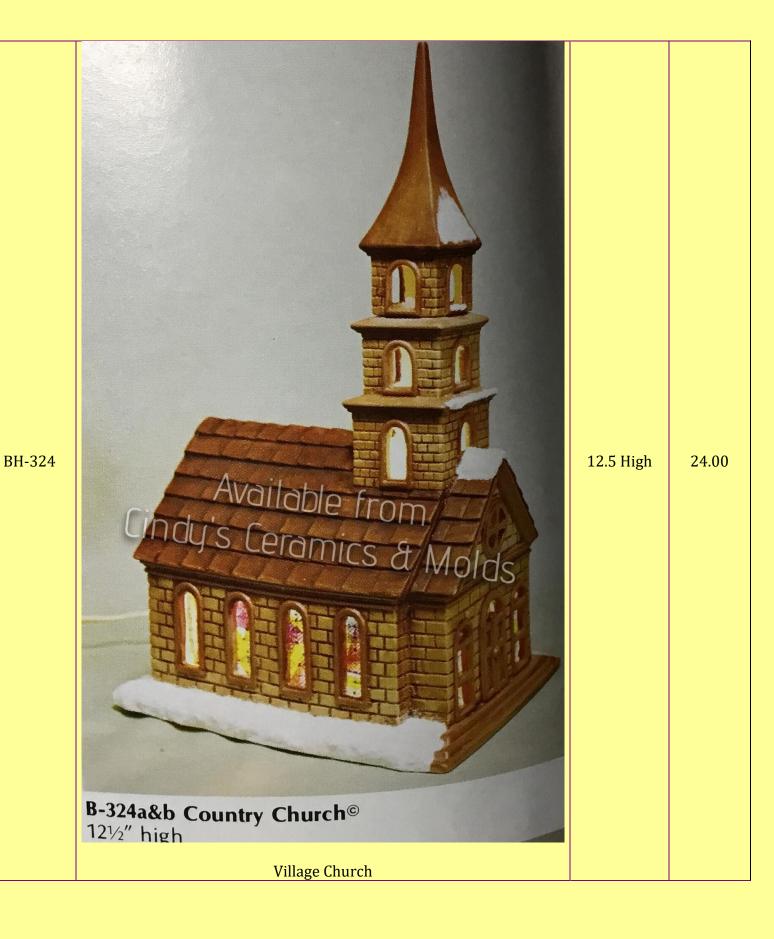

r Angels, Christmas Villages, and Nativities catalogs for additional items!

| ALB-C-22  Available from #C-22 3 3/4 Tall  Small Planter Back Book  9 1/4 Tall 8.00 | Item<br>Number | Description                            | Size (Inches)          | Bisque |
|-------------------------------------------------------------------------------------|----------------|----------------------------------------|------------------------|--------|
| e from nics, of Moldes                                                              | ALB-C- 22      | # <b>C-22</b><br>3 3/4" H              | 3 <sup>3</sup> /4 Tall | 7.00   |
| Medium Madonna                                                                      | A-201          | Available from Gines Seromics of Molds | 9 <sup>1</sup> /4 Tall | 8.00   |





| 1083       | Student or Clergyman Smiley               | 11 <sup>1</sup> /4 Tall                          | 18.00 |
|------------|-------------------------------------------|--------------------------------------------------|-------|
| 1123       | Available From © Cindy's Ceramics & Molds | 11 Tall                                          | 18.00 |
| Cin-C-2145 | Nun Happy Angel Mini-Basket               | 7 <sup>3</sup> /4 Long by 5 <sup>3</sup> /4 Tall | 16.00 |

| CE-527  | Available from Cindy's Ceramics & Molds Little Angels | 3 <sup>1</sup> /2 Tall | 5.00 (set of<br>two) |
|---------|-------------------------------------------------------|------------------------|----------------------|
| CE-1107 | Available From  © Cincly's Ceramics & Molds 1107      | 3 ¹/4 Tall             |