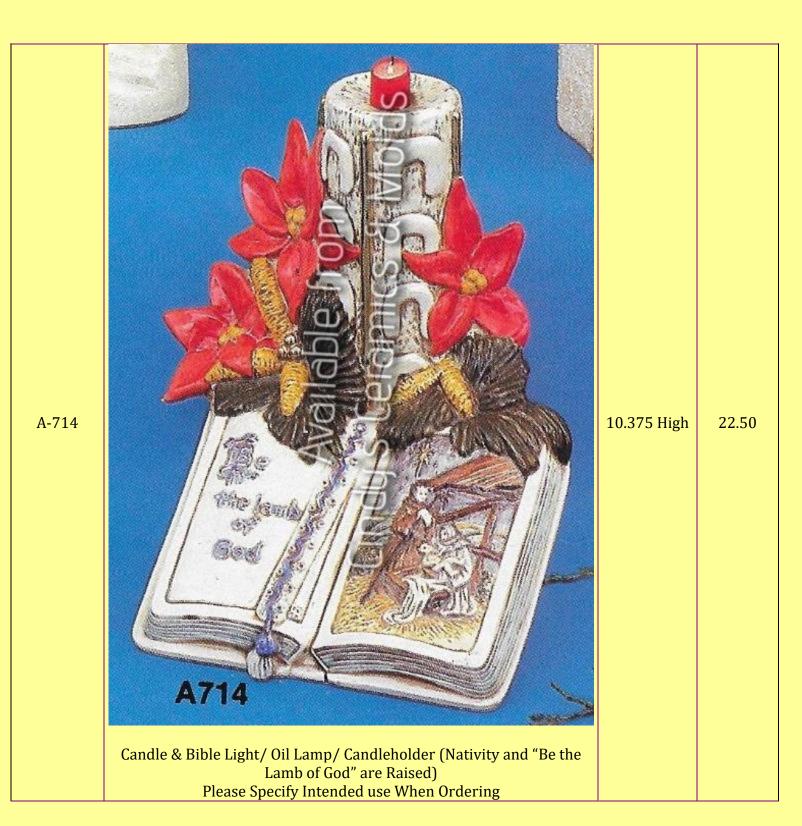

our Angels, Christmas Villages, and Nativities catalogs for additional items!

| ALB-C-22  Available from #C-22 3 3/4 Tall  Small Planter Back Book  9 1/4 Tall 8.00 | Item<br>Number | Description                            | Size (Inches)          | Bisque |
|-------------------------------------------------------------------------------------|----------------|----------------------------------------|------------------------|--------|
| e from nics, of Moldes                                                              | ALB-C- 22      | # <b>C-22</b><br>3 3/4" H              | 3 <sup>3</sup> /4 Tall | 7.00   |
| Medium Madonna                                                                      | A-201          | Available from Gines Seromics of Molds | 9 <sup>1</sup> /4 Tall | 8.00   |





| 1083       | Student or Clergyman Smiley               | 11 <sup>1</sup> /4 Tall                          | 18.00 |
|------------|-------------------------------------------|--------------------------------------------------|-------|
| 1123       | Available From © Cindy's Ceramics & Molds | 11 Tall                                          | 18.00 |
| Cin-C-2145 | Nun Happy Angel Mini-Basket               | 7 <sup>3</sup> /4 Long by 5 <sup>3</sup> /4 Tall | 16.00 |

| CE-527  | Available from Cindy's Ceramics & Molds Little Angels | 3 <sup>1</sup> /2 Tall | 5.00 (set of<br>two) |
|---------|-------------------------------------------------------|------------------------|----------------------|
| CE-1107 | Available From  © Cincly's Ceramics & Molds 1107      | 3 ¹/4 Tall