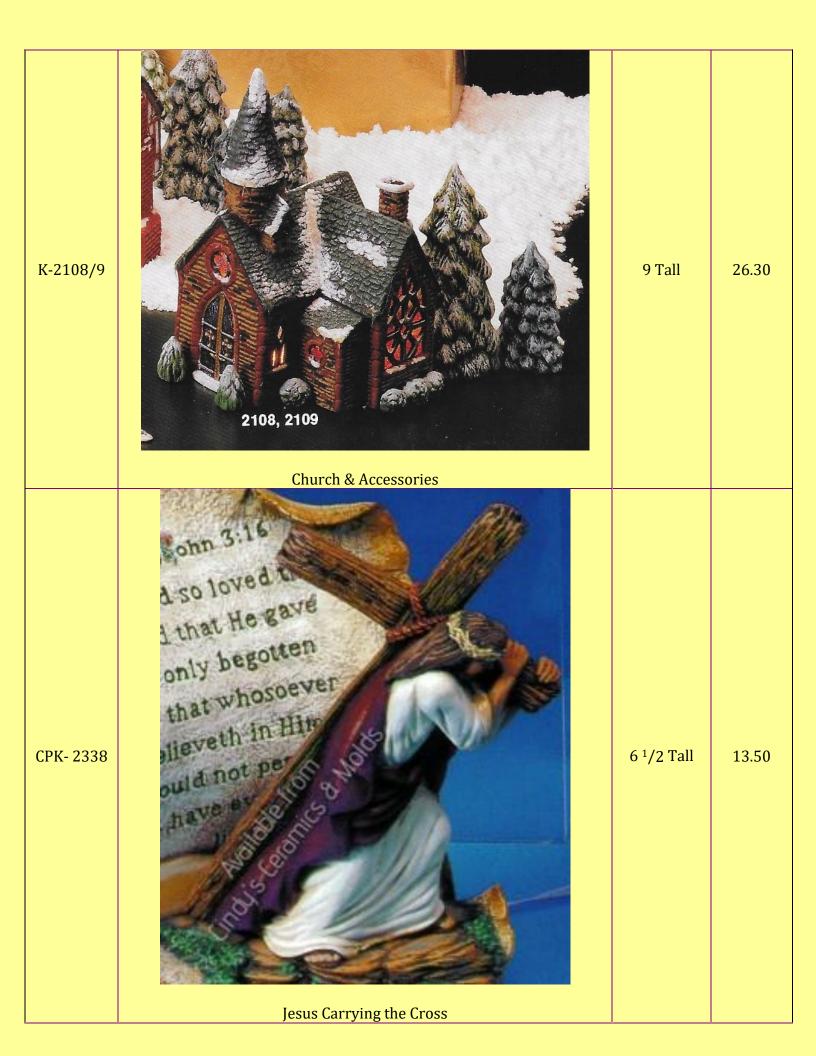

amics & Molds 1107      | 3 ¹/4 Tall             | 5.00 (set of<br>two) |
| C-1820  | Kneeling Angels (2)  H  Church with Steeple           | 10.5 High              | 17.60                |

| J-1745 | Praying Hands Votive Holder                                | 6 Tall                                                 | 9.60                 |
|--------|------------------------------------------------------------|--------------------------------------------------------|----------------------|
| J-3401 | Small Angel (Sets of Four)                                 | 3 <sup>1</sup> /2 Tall<br>by 3 <sup>1</sup> /4<br>Wide | 14.40 (set of four)  |
| J-3596 | Small Angels (Sets of Three; cut-out is NOT in the design) | 3 <sup>3</sup> /4 Tall                                 | 14.40 (set of three) |



| CPK- 2340/1 | For unto you is born this day in the city of David a Saviour, which is Christ e Lord.  St. Luke Scroll for K-2450, 2451 (Sold Separately) | 8 <sup>1</sup> /2 Tall | 29.25 |
|-------------|-------------------------------------------------------------------------------------------------------------------------------------------|------------------------|-------|
| CPK- 2450   | Three Small Wisemen (for K-2340, 2441)                                                                                                    | 3 <sup>1</sup> /2 Tall | 5.40  |

| CPK- 2451  | Drummer Boy/ Jesus (for K-2340, 2441) | 4 Tall   | 6.75  |
|------------|---------------------------------------|----------|-------|
| CPK-2580/1 | Mary, Joseph, & Donkey                | 8.5 Tall | 32.80 |

| CPK-