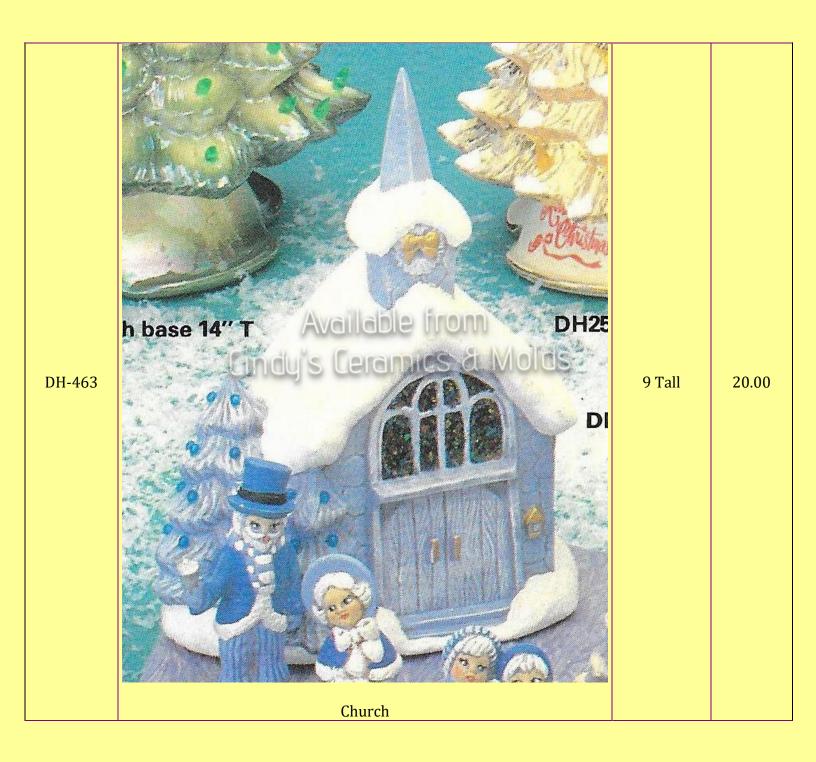

| GS-494 | Available from Cincus Seranics Stationals  Village Church                                                    | 4 by 6 <sup>1</sup> /2 | 8.00  |
|--------|--------------------------------------------------------------------------------------------------------------|------------------------|-------|
| HS-261 | Church Jar/ Goblet / Candy Dish/ Light (Specify if ordering cut-out for a light/ candleholder when ordering) | 14.5 High              | 30.00 |