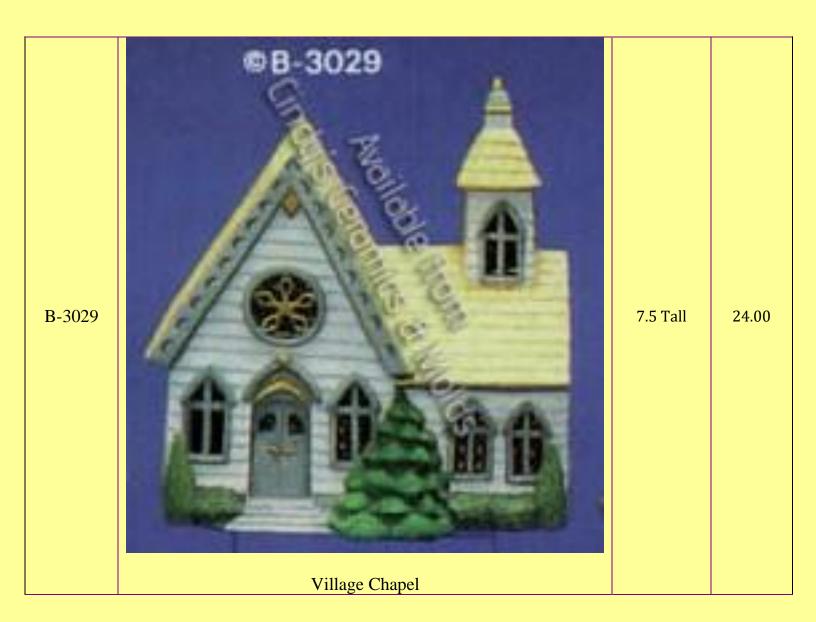

| JM- 1139 |               | 8 Tall by 5<br>Wide | 8.50  |
|----------|---------------|---------------------|-------|
|          | Cross         |                     |       |
| LEF-245M | 245.          | 12 High             | 30.00 |
|          | Medium Church |                     |       |