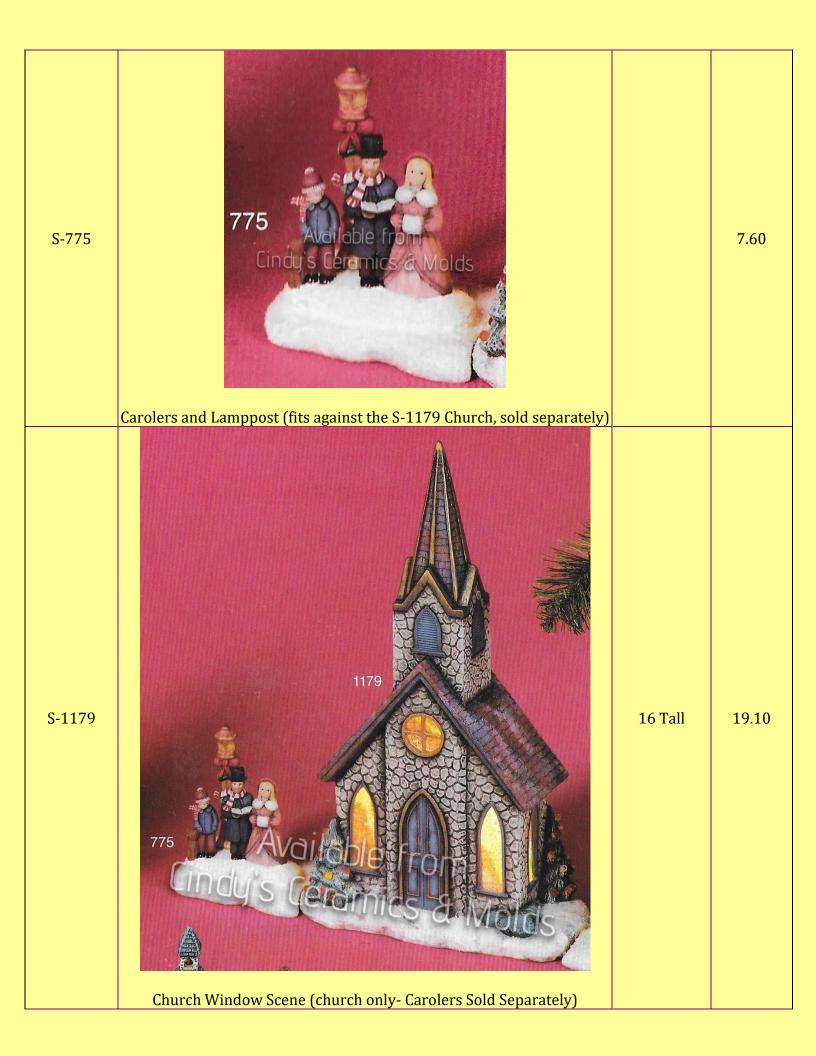

| GS-494 | Available from Cincus Seranics Stationals  Village Church                                                    | 4 by 6 <sup>1</sup> /2 | 8.00  |
|--------|--------------------------------------------------------------------------------------------------------------|------------------------|-------|
| HS-261 | Church Jar/ Goblet / Candy Dish/ Light (Specify if ordering cut-out for a light/ candleholder when ordering) | 14.5 High              | 30.00 |