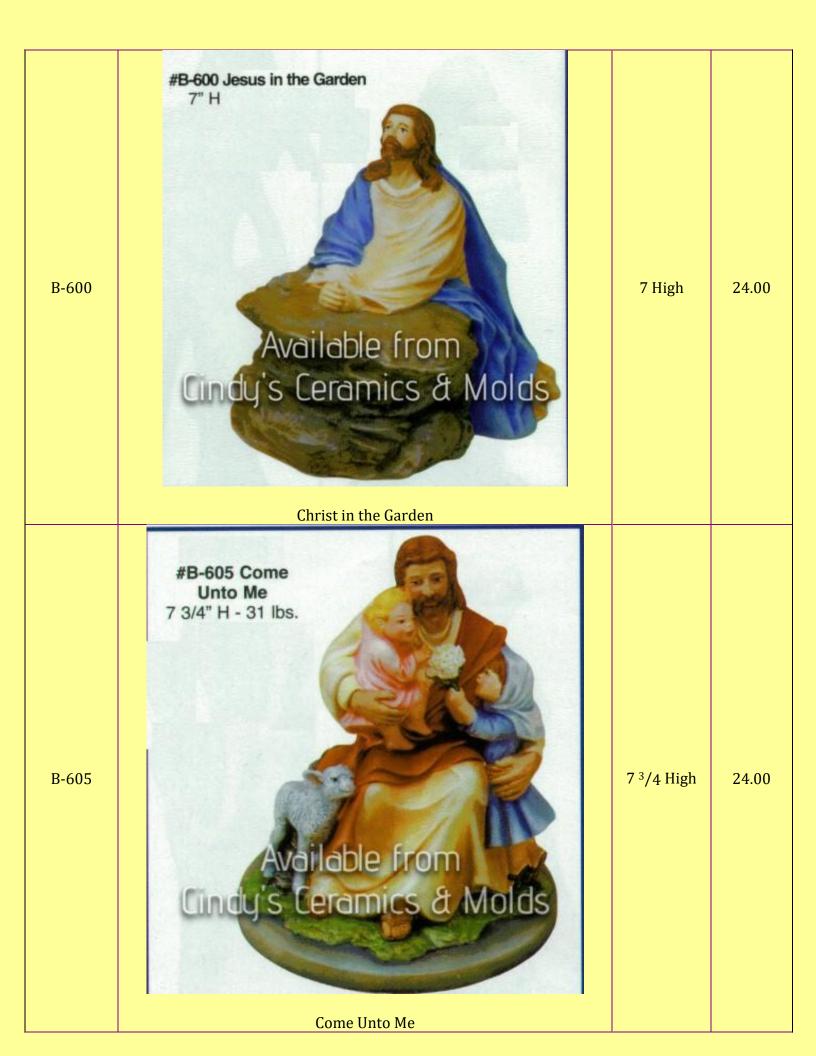

| CPK- 2903 | Praying Hands                                                    | 5 <sup>1</sup> /2 Tall | 4.80 |
|-----------|------------------------------------------------------------------|------------------------|------|
| CPK- 2909 | John 14:6 Oil Lamp or Garden Rock (specify when ordering please) | 5 Tall                 | 8.00 |
| CPK- 2910 | Footsteps Oil Lamp (specify when ordering please)                | 5 <sup>1</sup> /2 Tall | 8.50 |