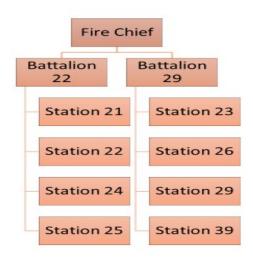

#### **DISTRICT STATIONS**

ADMINISTRATION ANNEX 285 E. Rhorer Road Bloomington, IN 47401

MFPD STATION 23 8019 S. Rockport Road Bloomington, IN 47403

MFPD STATION 21 9094 S. Strain Ridge Road Bloomington, IN 47401

MFPD STATION 24 7606 E. State Road 45 Unionville, IN 47468

MFPD STATION 22 3953 S. Kennedy Drive Bloomington, IN 47401

MFPD STATION 25 5081 N. Old State Road 37 Bloomington, IN 47408

### COMING SOON

STATION 26 Crossover Road Bloomington, IN 47408

STATION 29 2130 South Kirby Road Bloomington, IN 47403

STATION 39 9039 S. Hinds Road Bloomington, IN 47403