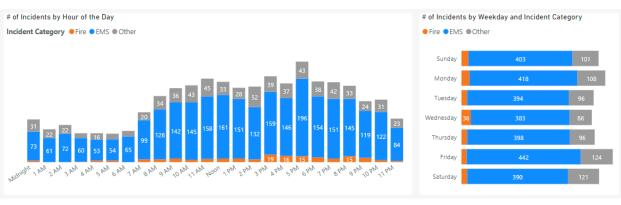

#### **SOR** (Statements of Refusal) signed:

13

Deputy Chief Bright explained to the board that we are now collecting data on number of patient refusals for ambulance obtained by MFD personnel.

Deputy Chief Bright stated we have made 3,441 calls in 2021 so far, with 76% of those being EMS, 5% being Fires and 19% other related calls. Station 29 is still the most active station, followed by Station 22 and then Station 25. Our calls seem to be equal among the three shifts, averaging about 1,100 calls per shifts.

#### iv. Emergency Medical Services – Special Operations

Deputy Chief Bright explained that he is continuing to work with Dispatch on getting our stations toned out correctly. During the month of October, we received 17 incorrect tone outs.

Deputy Chief Bright stated that while we are reporting issues to Dispatch, it was noted that actual dispatchers were not receiving information about a call that has been entered incorrectly. Deputy Chief Bright is now sending that information to the dispatcher supervisor as well. We are still getting calls sent to the wrong District station, and we are working to get that corrected.

Deputy Chief Bright stated that another issue is the Pro QA, which is essentially quality assurance. This is a program that should send the correct apparatus and station on a call. When dispatch went to the new format, labeling calls with Alpha, Bravo etc., we were not informed that the ambulance service would not be running emergent on Alpha calls. So, after arrival to an Alpha call, we have found that in some instances, the call should have been upgraded. One call in instance we were dispatched as Alpha but when we arrived, the individual was actually having a heart attack. The assessment of calls at dispatch are something we have discussed with the supervisor of dispatch.