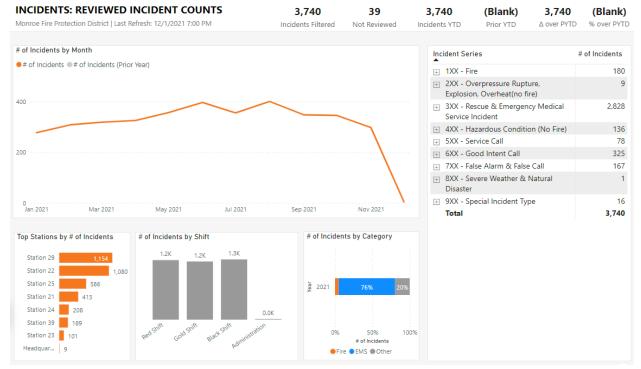

#### i. Statistics

|                                           | October 2021 |
|-------------------------------------------|--------------|
| TOTAL Emergency Calls                     | 344          |
| Fire Calls                                | 8            |
| Over Pressure Rupture, Explosion, Overhea | t 0          |
| EMS Calls                                 | 260          |
| Hazardous Conditions                      | 21           |
| Service Calls                             | 6            |
| Good Intent Calls                         | 24           |
| False Alarms                              | 25           |
| Severe Weather                            | 0            |
| Special Incidents                         | 0            |
| Incidents by Township                     | 267          |
| Bloomington                               | 34           |
| Clear Creek                               | 45           |
| Indian Creek                              | 3            |
| Perry                                     | 78           |
| Van Buren                                 | 107          |
| Incidents – Contracted Townships          | 60           |
| Benton                                    | 24           |
| Polk                                      | 5            |
| Salt Creek                                | 14           |
| Washington                                | 17           |
| Incidents by Aid Given                    | 17           |
| Bean Blossom                              | 0            |
| Bloomington City                          | 3            |
| Ellettsville                              | 4            |
| Richland Township (EFD)                   | 4            |
| Greene County                             | 6            |
| Lawrence County                           | 0            |
| Brown County                              | 0            |
|                                           |              |

Average Response (dispatch to arrival on scene) 7 min 48 sec

#### **SOR** (Statements of Refusal) signed:

13

Deputy Chief Bright explained to the board that we are now collecting data on number of patient refusals for ambulance obtained by MFD personnel.

Deputy Chief Bright stated we have made 3,441 calls in 2021 so far, with 76% of those being EMS, 5% being Fires and 19% other related calls. Station 29 is still the most active station, followed by Station 22 and then Station 25. Our calls seem to be equal among the three shifts, averaging about 1,100 calls per shifts.

Chair Sorensen asked if we had always been obtaining SOR's or if this was something new for the district. Deputy Chief Bright explained that this was not practice for the district to do, however, the ambulance service has always maintained this data. However, with the longer response times for ambulance arrival it was leaving our crews on scene longer than they were needed and will allow us to get back in service more quickly.