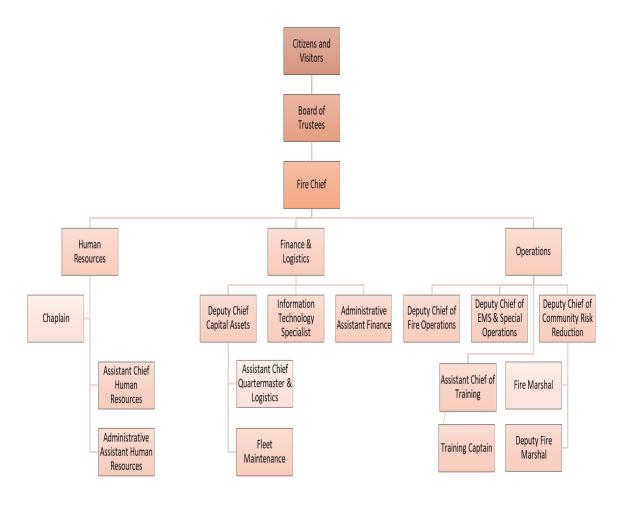

cretion of the MFPD Chief or MFPD Board of Trustees in carrying out their personnel responsibilities. The MFPD Board of Trustees has authority of all parts of this policy, and conditions of employment for the MFPD.

#### **REVISIONS**

Except in the event of an emergency or a gross error, this handbook shall be reviewed annually during the month of January to assure that the information provided is up to date, accurate, and is still in compliance with all applicable laws, regulations, rules, and current best practice. In the event of revisions, this information will be relayed to all concerned parties in writing, as well as verbally, to affect any known changes. Personnel signatures will be required indicating receipt of both the handbook and any revisions.

#### **ORGANIZATIONAL CHART**





#### **DISTRICT STATIONS**



ADMINISTRATION ANNEX 285 E. Rhorer Road Bloomington, IN 47401



MFPD STATION 23 8019 S. Rockport Road Bloomington, IN 47403



MFPD STATION 21 9094 S. Strain Ridge Road Bloomington, IN 47401



MFPD STATION 24 7606 E. State Road 45 Unionville, IN 47468



MFPD STATION 22 3953 S. Kennedy Drive Bloomington, IN 47401



MFPD STATION 25 5081 N. Old State Road 37 Bloomington, IN 47408

### COMING SOON

STATION 26 Crossover Road Bloomington, IN 47408



STATION 29 2130 South Kirby Road Bloomington, IN 47403



STATION 39 9039 S. Hinds Road Bloomington, IN 47403

#### **DEFINITIONS**

Below are definitions of terms as utilized within the MFPD Firefighter Handbook:

- Chief Officer: May be any of the following; Chief, Deputy Chief, Assistant Chief, Battalion Chie