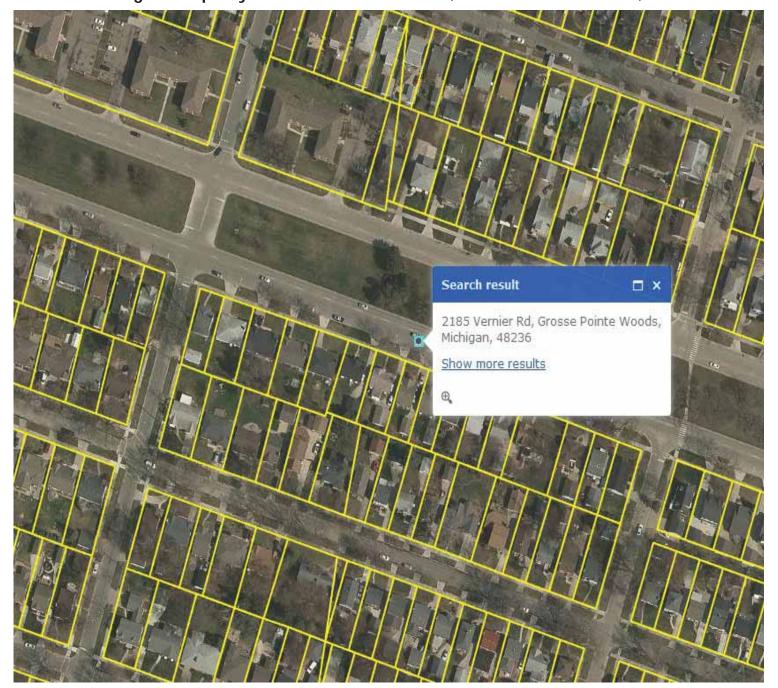

GIS Drawing of Property at: 2185 Vernier Road, Grosse Point Woods, MI 48236

**Legal Description from County Records:** 

Located in the Cities of Grosse Pointe Woods and Harper Woods, Wayne County, Michigan.

Lots 1722 and 1723, and the East 10 feet of Lot 1724, including the adjoining 1/2 of the vacated public alley at the rear thereof, Arthur J. Scully's Eastern Super-Highways Subdivision No. 2, according to the plat thereof as recorded in Liber 61 of Plats, Page(s) 44, Wayne County Records.