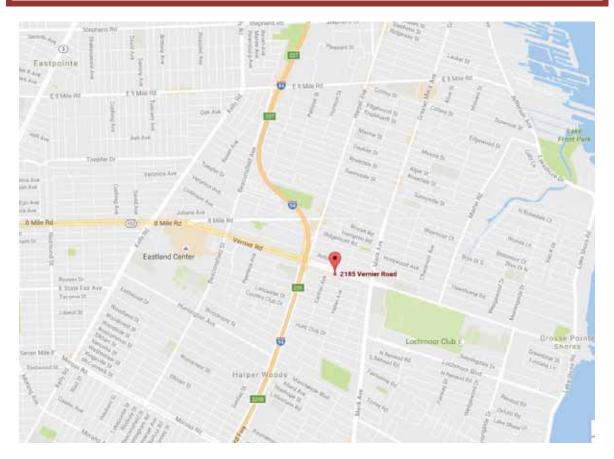

## Driving Map for 2185 Vernier Road Grosse Pointe Woods, MI 48236

## **Driving Directions:**

From Madison Heights area, Follow I-696 E/Walter P Reuther Fwy and I-94 W to Harper Ave in Saint Clair Shores. Take exit 225 from I-94 W for 8 Mile Rd toward M-102/Vernier Rd. Follow Harper Ave to Vernier Rd, Turn left onto Vernier Rd, destination on right.