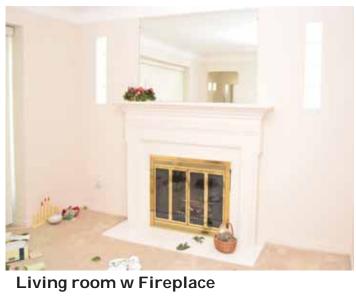

## **Property Features:**

1,119± sf One Story ranch home built in 1951, 3 Bedrooms, 1 Bath, Kitchen, Dining room, Living room w/ fireplace, Full basement, 2-car detached garage, Enclosed porch, Forced air, Central Air .12± acre