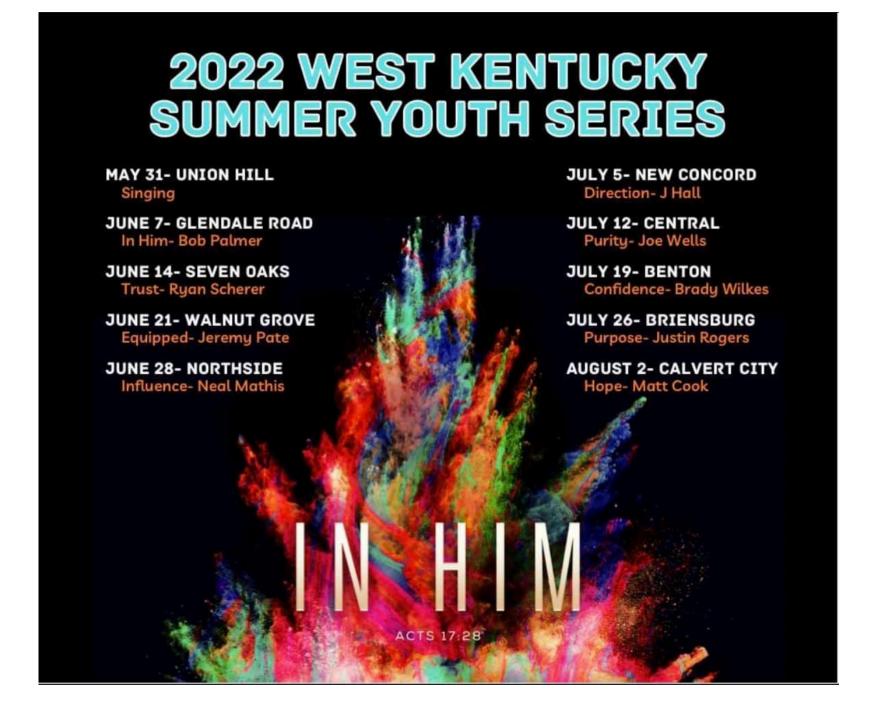

## **Summer Youth Series**

June 21, Tuesday, Walnut Grove, 7:00 pm Jeremy Pate, speaker

Bring cookies for dessert.

There will be an art class led by Jeremy at 5:30

Sherry Coble, surgery June 22, Baptist Health; Larhonda Hunt; Laressa Bazzell, had surgery Friday; June Edwards, broken foot, home recouping; Lyndall Groves, heart surgery, home recouping well; Dale Cope; Hugh Edwards; Jerry Bell, home; Sue Lovett, home; Eli Holaday, ankle surgery, home recouping; Bob Henson, Joel's father, has been placed in hospice care; Trecia Westlie, June Edwards' daughter, heart surgery; Dianna Hobgood, tests