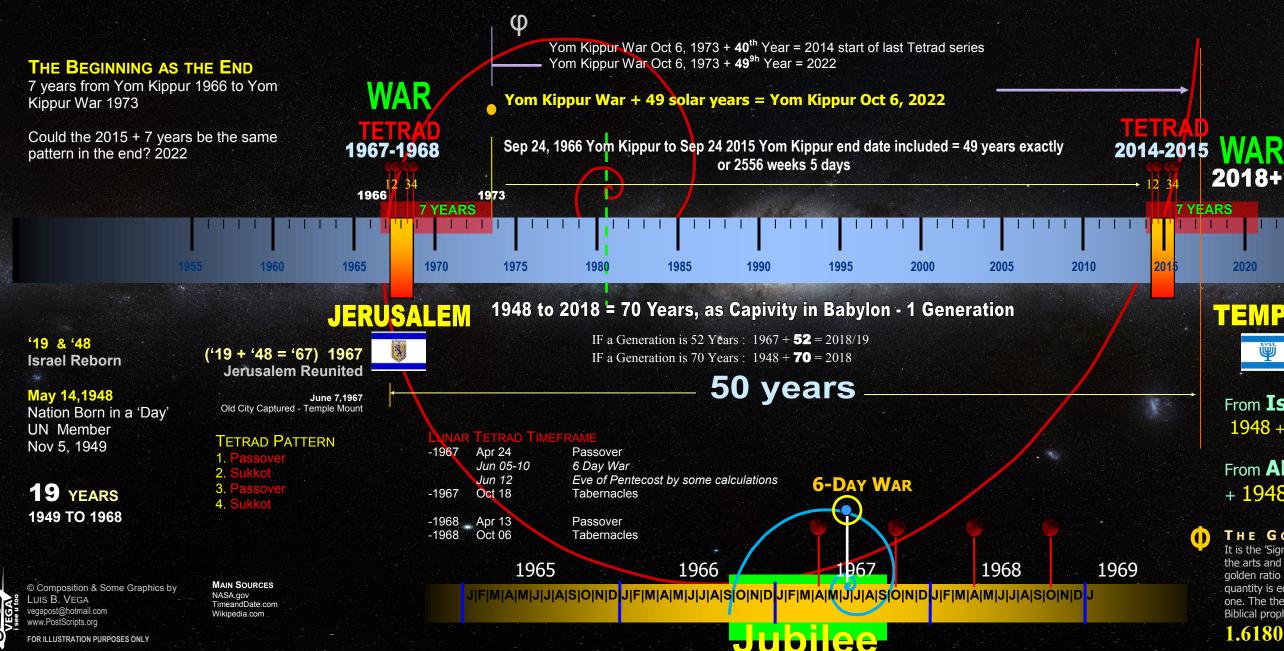

# THE JUBILEE TETRADS OF TIME

The purpose of this illustration is to attempt to match the 7-year timespan sine the 6-Day War Tetrad to that of a 7 year timespan that would likewise be counted from the Tetrad of 2014-15. What apparently was significant about the 6-Day War Tetrad is that the Tetrad occurred during the prophetic event, in this case, being the liberation of the ancient city of Jerusalem, Israel's capitol. What occurred in the 7th year after the 6 Day War was the Yom Kippur War. Thus if one extrapolates this same 7-year timeframe to the beginning of the 2014-15 Tetrad, perhaps the 7th year, that being 2022 could be very prophetic relative to the coming 3rd Temple. Many are convinced that the 3rd Temple will be in place as it will play a central role in the coming AntiChrist and the 3rd Temple. If this would be the case, then sometime in the year 2022 will be a very significant Temple event.

# THE FIG TREE GENERATION SINCE 1967 RECAPTURE OF JERUSALEM

2018+?

7 YEARS

## 2022? DANIEL'S 70TH Week of Years

Post 2018? 3rd Temple built?

### From Israel's Birth 1948 + 70 Years = 2018

From AD 70 (2nd Temple destroyed) + 1948 years = 2018

### THE GOLDEN RATIO

It is the 'Signature of the Creator'. It is seen in math, nature, the arts and the Human Form. It is when 2 quantities are in the golden ratio if the ratio of the sum of the quantities to the larger quantity is equal to the ratio of the larger quantity to the smaller one. The theory is that this irrational number can be applied to Biblical prophetic time as well.