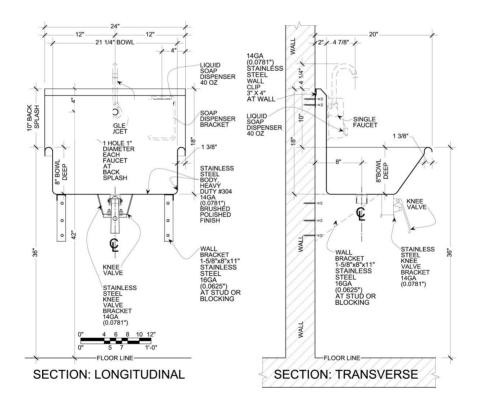

## Wicketts Stainless SPECIFICATION

Commercial Sink Heavy Duty Wash Sink WWT-2420

Engineering Specification: 14 gauge, type 304 stainless steel wash sink.1-3/8" rolled rim. 1-1/2" welded in drain. Exposed surfaces polished to a satin finish. Supported on (2) wall clips.

Legs to wall.