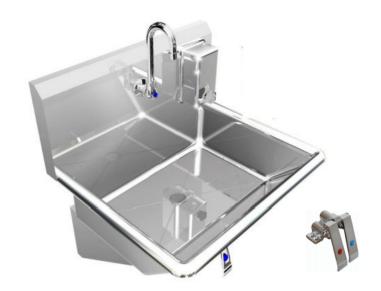

## Wicketts Stainless SPECIFICATION

Commercial Sink Heavy Duty Wash Sink WWT-2420

Engineering Specification: 14 gauge, type 304 stainless steel wash sink.1-3/8" rolled rim. 1-1/2" welded in drain. Exposed surfaces polished to a satin finish. Supported on (2) wall clips.