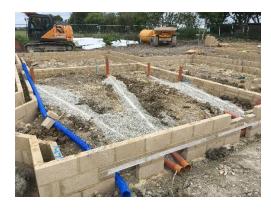

### WC 06-07-20

Continue services and substructure works.

Planned installation of first phase of beam and block ground floor structures. (Wednesday  $8^{st}$  to Friday  $10^{rd}$  July Crane on site each day)

### WC 27-07-20

Continue services and substructure works.

Planned installation of beam and block ground floor structures (second phase)

Drainage and services being installed below ground floors.