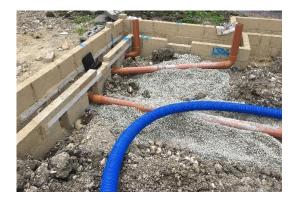

### WC 27-07-20

Continue services and substructure works.

Planned installation of beam and block ground floor structures (second phase)

Drainage and services being installed below ground floors.