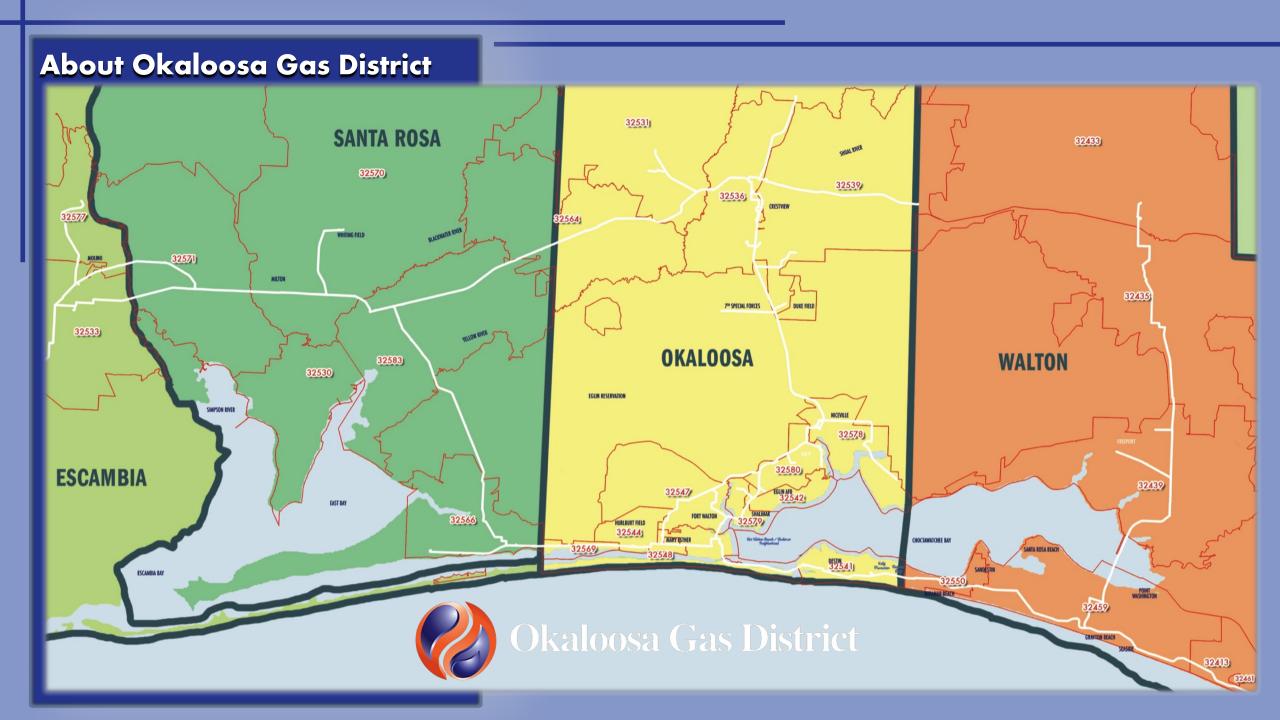

### **About Okaloosa Gas District**

- Established in 1953 as an Independent Special District to the State of Florida
- Provides Eglin Air Force Base, Hurlburt Field, Duke Field, 7th Special Forces, Whiting Field, with Energy under the Area Wide Contract
- In regards to Safety governed by the Public Service Commission
- Recognized by the American Public Gas Association with SILVER SOAR
   Award of Excellence for the Quality and Safety of the Operation of the Natural Gas System

### **About Okaloosa Gas District**

- Subdivision of The State of Florida Operates as a Non Profit Utility
- Governed by a Five Local Community appointed Board of Directors Fort Walton Beach, Niceville, Valparaiso, Crestview, and Okaloosa County
- The District is Self Funded through revenues earned on sales
- All decisions are made locally rates, expansion and growth models
- The District receives NO Financial Assistance from the State of Florida or other Governing Organizations