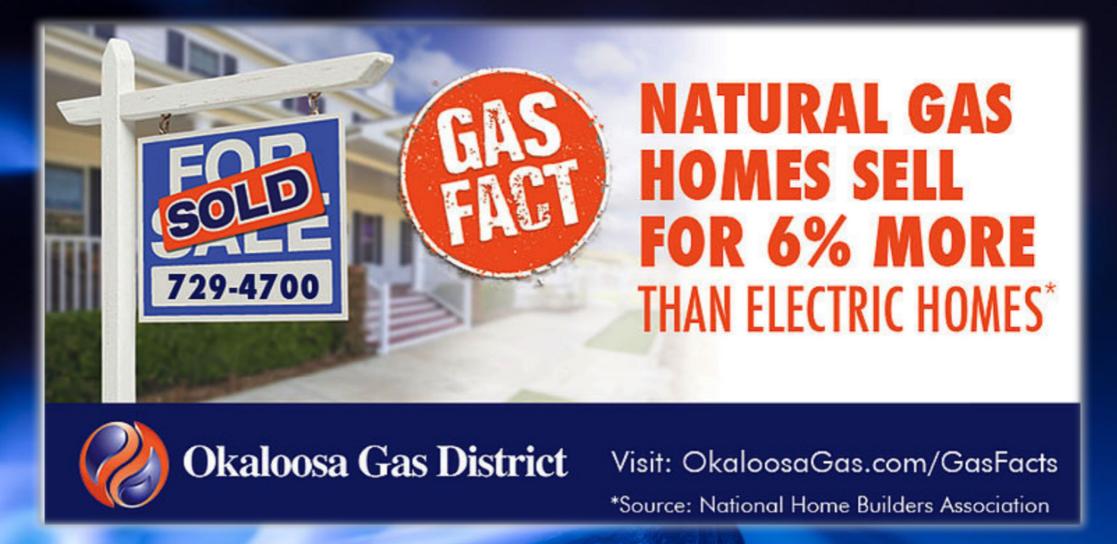

# Natural Gas Increases Your Home's Value

There is nothing more beneficial to a home than the addition of something that will only increase the value of your home. Resale is always a consideration when you make any changes to your home, and adding a natural gas heating system to your home is no exception to this rule. Natural gas heating not only adds value to your home, it will increase the number of potential buyers who want to take a look at your home. It's an expense buyers don't have to worry about adding at a later date, and its convenience and reliability are an attraction to future buyers.