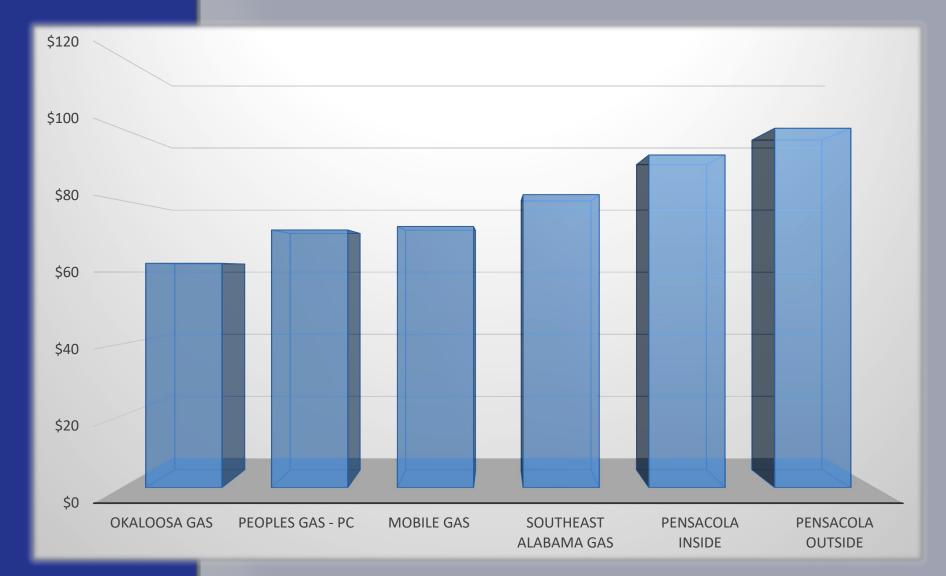

# Cost Savings

Bill
Comparisons
with
Surrounding
Gas Utilities

| Okaloosa Gas District |                 | Comparatives                   |                               |             |                                        |                      |  |
|-----------------------|-----------------|--------------------------------|-------------------------------|-------------|----------------------------------------|----------------------|--|
| Therms                | Current<br>Rate | Pensacola<br>Energy<br>Outside | Pensacola<br>Energy<br>Inside | Peoples Gas | Spire Gulf<br>(Formerly<br>Mobile Gas) | Southeast<br>Alabama |  |
|                       |                 | l                              |                               |             |                                        |                      |  |
| 0                     | \$15.75         | \$12.29                        | \$11.19                       | \$12.66     | \$10.42                                | \$8.34               |  |
| 5                     | \$21.59         | \$23.27                        | \$21.37                       | \$18.99     | \$18.21                                | \$16.15              |  |
| 10                    | \$27.44         | \$34.24                        | \$31.55                       | \$28.49     | \$26.00                                | \$23.96              |  |
| 15                    | \$33.28         | \$45.22                        | \$41.73                       | \$34.83     | \$33.79                                | \$31.77              |  |
| 20                    | \$39.12         | \$56.19                        | \$51.91                       | \$41.16     | \$41.58                                | \$39.58              |  |
| 30                    | \$50.81         | \$78.14                        | \$72.28                       | \$59.10     | \$57.17                                | \$55.20              |  |
| 40                    | \$62.50         | \$100.09                       | \$92.64                       | \$71.77     | \$72.75                                | \$70.83              |  |
| 60                    | \$85.87         | \$143.99                       | \$133.37                      | \$97.11     | \$102.13                               | \$102.06             |  |
| 80                    | \$109.25        | \$187.89                       | \$174.09                      | \$122.44    | \$131.51                               | \$133.26             |  |
| 100                   | \$132.62        | \$231.79                       | \$214.82                      | \$147.77    | \$160.89                               | \$164.47             |  |
| 125                   | \$161.84        | \$286.67                       | \$265.73                      | \$179.44    | \$197.62                               | \$203.38             |  |
| 150                   | \$191.06        | \$341.54                       | \$316.64                      | \$211.11    | \$234.35                               | \$242.26             |  |

Average

\$10.98

\$19.60

\$28.85

\$37.47

\$46.09

\$64.38

\$81.62

\$115.73

\$149.84

\$183.95

\$226.57

\$269.18