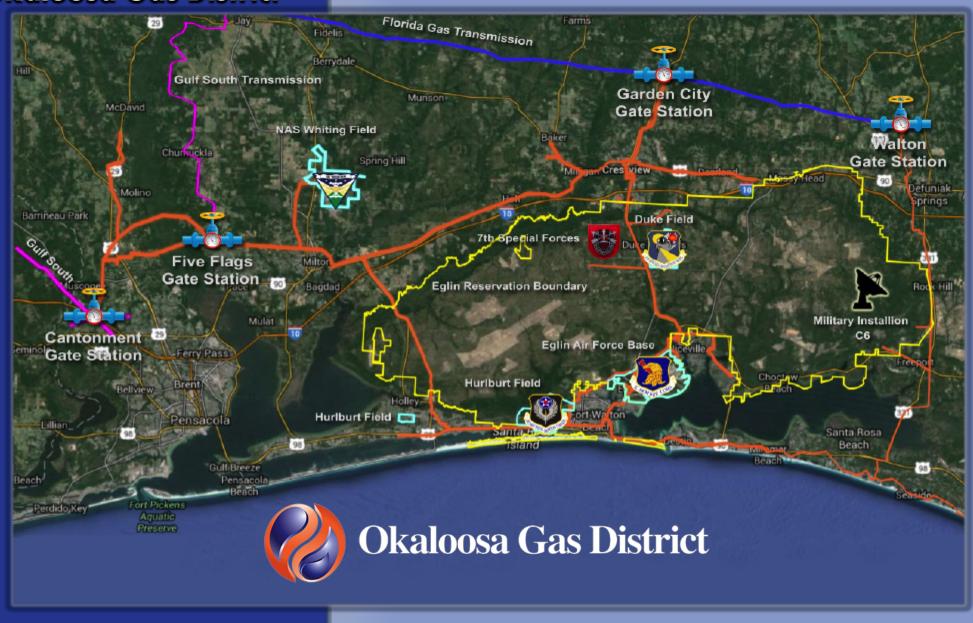

### **About Okaloosa Gas District**

- Established in 1953 as an Independent Special District to the State of Florida
- Provides Eglin Air Force Base, Hurlburt Field, Duke Field, 7th Special Forces, Whiting Field, with Energy under the Area Wide Contract
- In regards to Safety governed by the Public Service Commission
- Recognized by the American Public Gas Association with SILVER SOAR
   Award of Excellence for the Quality and Safety of the Operation of the Natural Gas System

### **About Okaloosa Gas District**

- Subdivision of The State of Florida Operates as a Non Profit Utility
- Governed by a Five Local Community appointed Board of Directors Fort Walton Beach, Niceville, Valparaiso, Crestview, and Okaloosa County
- The District is Self Funded through revenues earned on sales
- All decisions are made locally rates, expansion and growth models
- The District receives NO Financial Assistance from the State of Florida or other Governing Organizations