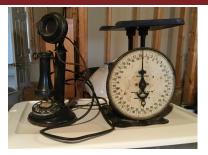

Black bakelite candlestick phone 2 Blue swivel recliners Wingback chair, rose color Bookcase Antique sled

Vintage metal spin toy, toy truck, **Fisher Price piano** 

Round and square wash tubs, White enamel dish pan, Green crock bowl, old Brownie camera, Granger tobacco cans, Antique kitchen scale, washboard, kraut cutter, some pink depression glassware, other antiques Lg Cast iron kettle with bale Child's rocker and handmade doll