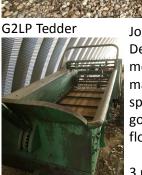

HOUSEHOLD AND **ANTIQUES** Antique oak wall phone

Consigned by neighbor:

2-10 wheel Rakes, one with kicker

Auctioneer's Note: We can't say enough about the Dodge truck; it has been maintained very well and is in excellent condition. A truck like this with low mileage is hard to find . The stock trailer, tractors and farm equipment have been stored under shed and also in excellent condition.