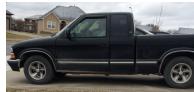

**PICKUP** 2000 Chevy S-10 LS extended cab 110,000 miles

**TRACTORS** John Deere 5300 diesel w/JD 520 loader, tac shows 3942 hrs, 4 hydraulics, canopy

John Deere 1020 diesel, wide front, 2 hydraulics, tac shows 2483