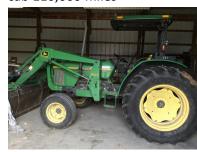

**PICKUP** 2000 Chevy S-10 LS extended cab 110,000 miles

**TRACTORS** John Deere 5300 diesel w/JD 520 loader, tac shows 3942 hrs, 4 hydraulics, canopy

John Deere 1020 diesel, wide front, 2 hydraulics, tac shows 2483