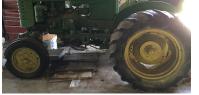

**PICKUP** 2000 Chevy S-10 LS extended cab 110,000 miles

**TRACTORS** John Deere 5300 diesel w/JD 520 loader, tac shows 3942 hrs, 4 hydraulics, canopy

John Deere 1020 diesel, wide front, 2 hydraulics, tac shows 2483