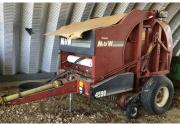

### FARM EQUIPMENT

M&W 4590 hay baler, 4x5 bales, net wrap

New Holland 482 9' Hay Bine mower conditioner

Old iron rake wheel 2-245 / 75R16 tires Tire for JD M tractor Hay trolley for barn Crimp wire splicer, Fence post puller, Wire stretchers, wire unroller, post driver, used 6' posts, electric fence posts Double wheel grinder 4x8 Steel frame work bench Antique work bench 2 wheel appliance dolly