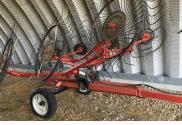

# LIVESTOCK FEEDERS

2 Big Bale Feeders, w/ cover, factory made 5 Big Bale Rings 3 w/baskets Small Calf creep feeder 2 Poly feed troughs Mineral feeder

New Holland 462 8' mower

Ogden 8 wheel rake, like new

HOUSEHOLD AND **ANTIQUES** Antique oak wall phone

Consigned by neighbor:

2-10 wheel Rakes, one with kicker

Auctioneer's Note: We can't say enough about the Dodge truck; it has been maintained very well and is in excellent condition. A truck like this with low mileage is hard to find . The stock trailer, tractors and farm equipment have been stored under shed and also in excellent condition.