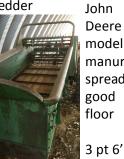

model L manure spreader, good floor 3 pt 6' Box blade

Howse 3 pt 7' brush cutter 7' Pull type brush cutter 10 Disk w/ 2' foldup ends 2 Sect. Harrow • Tire Drag Danuser post hole digger. 10" auger

3 pt Big Bale spike Front end big bale spike HAY TRAILER