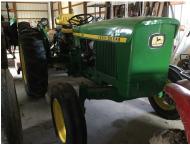

John Deere books, and other books

Ping Pong table

3 sets metal shelving 2-4' & 2-6' White folding tables Nesco 18 qt roasting oven Pro Form treadmill Sharp XE-A103 cash register

1951 John Deere M, wide front, w/7' belly mower