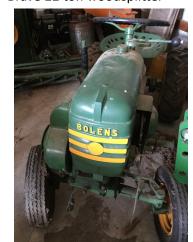

### **WOODSPLITTER &** LAWN EQUIPMENT Brave 22 ton woodsplitter

Bolens lawn tractor w/plow, disk, snow blade, harrow, and yard cart, unique hard to find with all these attachments DR Field and Brush walk-behind mower Herds ATV seeder 15 Gal. ATV sprayer MTD Yard Machine 5 hp Rear tine tiller Mantis tiller