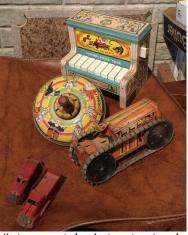

Black bakelite candlestick phone 2 Blue swivel recliners Wingback chair, rose color Bookcase Antique sled

Vintage metal spin toy, toy truck, **Fisher Price piano** 

Round and square wash tubs, White enamel dish pan, Green crock bowl, old Brownie camera, Granger tobacco cans, Antique kitchen scale, washboard, kraut cutter, some pink depression glassware, other antiques Lg Cast iron kettle with bale Child's rocker and handmade doll