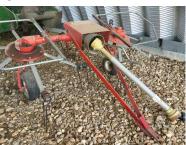

model L manure spreader, good floor 3 pt 6' Box blade

Howse 3 pt 7' brush cutter 7' Pull type brush cutter 10 Disk w/ 2' foldup ends 2 Sect. Harrow • Tire Drag Danuser post hole digger. 10" auger

3 pt Big Bale spike Front end big bale spike HAY TRAILER