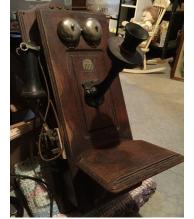

HOUSEHOLD AND **ANTIQUES** Antique oak wall phone

Consigned by neighbor:

2-10 wheel Rakes, one with kicker

Auctioneer's Note: We can't say enough about the Dodge truck; it has been maintained very well and is in excellent condition. A truck like this with low mileage is hard to find . The stock trailer, tractors and farm equipment have been stored under shed and also in excellent condition.