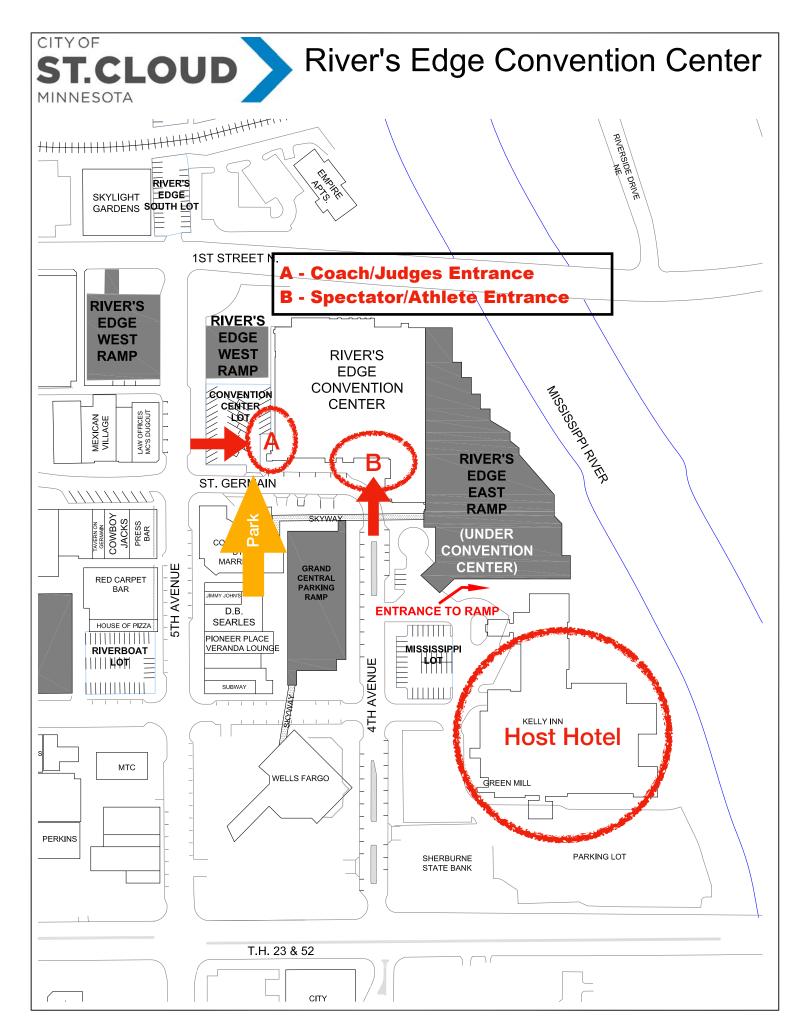

Lodging: The Best Western Plus/Kelly Inn is our host hotel. It is connected to the convention center and has free parking. Unfortunately, we will have to ask that you walk outside and use the entrance door located in the convention center parking lot for entry into the meet. Please respond to this email or to <u>pmstone1@gmail.com</u> with your hotel stay needs prior to Feb. 12 so I can get those reserved for you.

Parking: If you are not staying at the Best Western but are driving the day of the event. Please park in the convention center lot. This is located on the farthest WEST end of the convention center. The door that you will enter is located in this lot.