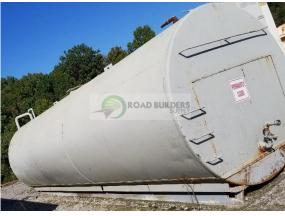

## Used Equipment: FT011 Two 20,000 Gallon Horizontal Fuel Tanks

- Horizontal Tanks
- Both appear to be 20K Capacity
- Both are skidded
- Single Walled

- All equipment subject to prior sale.
- RSB strives to ensure the accuracy of all listings, but all listings are "as-is, where-is," with no implied warranty.
- All buyers are encouraged to inspect equipment personally to verify accuracy.
- All information contained in this listing sheet is confidential. It is the property of RBS and is not to be shared.
- Road Builders Supply, LLC accepts no liability for the accuracy of the above listing.