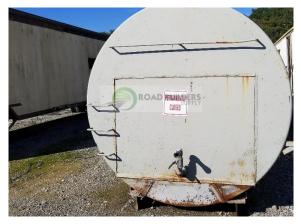

## Used Equipment: FT011 Two 20,000 Gallon Horizontal Fuel Tanks

- Horizontal Tanks
- Both appear to be 20K Capacity
- Both are skidded
- Single Walled

- All equipment subject to prior sale.
- RSB strives to ensure the accuracy of all listings, but all listings are "as-is, where-is," with no implied warranty.
- All buyers are encouraged to inspect equipment personally to verify accuracy.
- All information contained in this listing sheet is confidential. It is the property of RBS and is not to be shared.
- Road Builders Supply, LLC accepts no liability for the accuracy of the above listing.