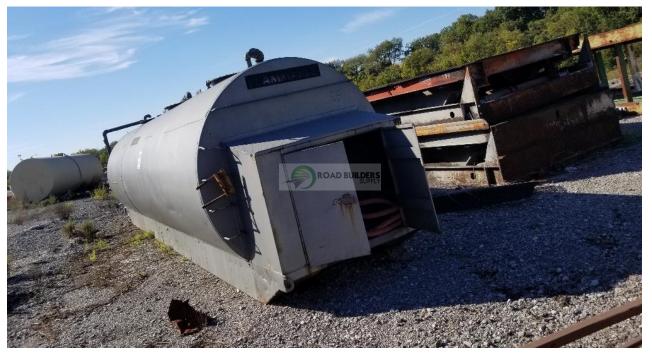

## Used Equipment: FT011 Two 20,000 Gallon Horizontal Fuel Tanks

- Horizontal Tanks
- Both appear to be 20K Capacity
- Both are skidded
- Single Walled

- All equipment subject to prior sale.
- RSB strives to ensure the accuracy of all listings, but all listings are "as-is, where-is," with no implied warranty.
- All buyers are encouraged to inspect equipment personally to verify accuracy.
- All information contained in this listing sheet is confidential. It is the property of RBS and is not to be shared.
- Road Builders Supply, LLC accepts no liability for the accuracy of the above listing.