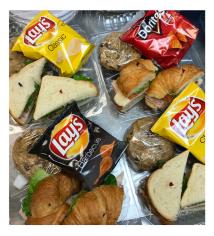

### **Boxed Lunches**

(Cold sandwiches only)
Sandwich or Wrap
with one Side,
Cookie, & Pickle Spear
8.99 per person