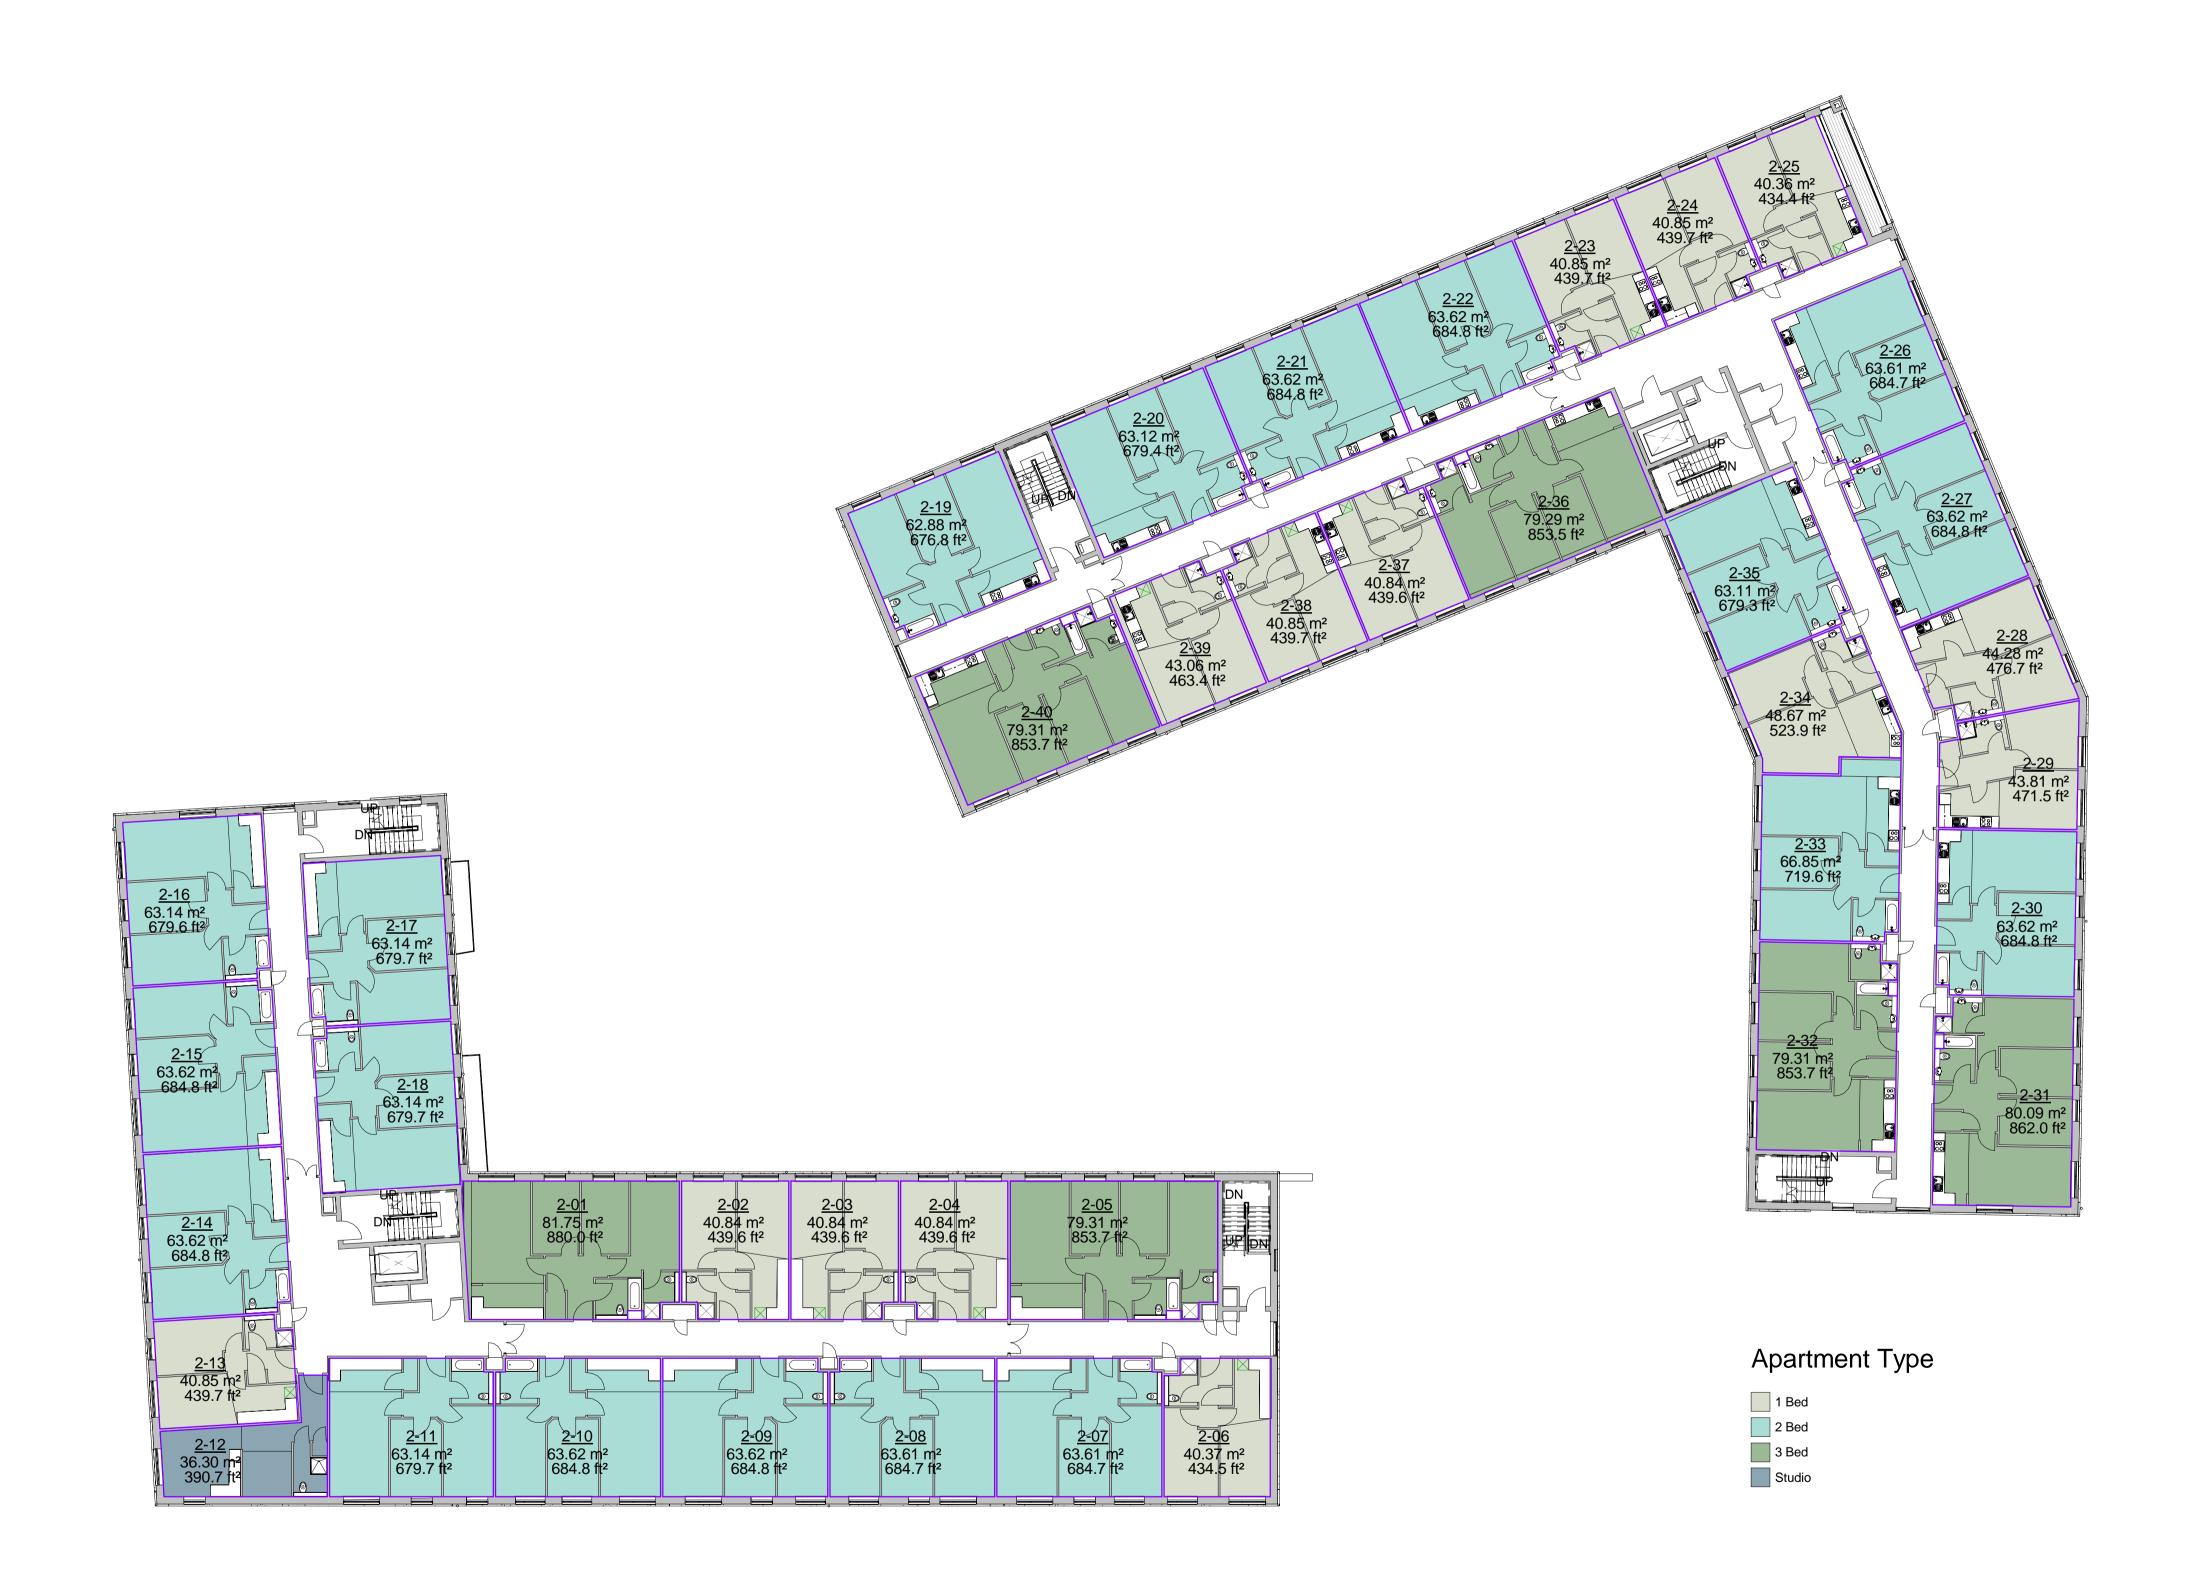

residual risk

| 2-32 3 Bed 79 m² 2-33 2 Bed 67 m² 2-34 1 Bed 49 m² 2-35 2 Bed 63 m² 2-36 3 Bed 79 m² 2-37 1 Bed 41 m² 2-38 1 Bed 41 m²                                                                                                                                                                                                                                                                                                                                                                                                                                                                                                                                | Unit Area Schedule level 2 |       |                   |         |          |  |
|-------------------------------------------------------------------------------------------------------------------------------------------------------------------------------------------------------------------------------------------------------------------------------------------------------------------------------------------------------------------------------------------------------------------------------------------------------------------------------------------------------------------------------------------------------------------------------------------------------------------------------------------------------|----------------------------|-------|-------------------|---------|----------|--|
| 2-02                                                                                                                                                                                                                                                                                                                                                                                                                                                                                                                                                                                                                                                  |                            |       | Area              | Balcony | En       |  |
| 2-02                                                                                                                                                                                                                                                                                                                                                                                                                                                                                                                                                                                                                                                  | 3                          | Bed   | 82 m²             |         |          |  |
| 2-03                                                                                                                                                                                                                                                                                                                                                                                                                                                                                                                                                                                                                                                  |                            |       |                   |         | $\vdash$ |  |
| 2-04                                                                                                                                                                                                                                                                                                                                                                                                                                                                                                                                                                                                                                                  | 1                          | Bed   | <b>.</b>          |         |          |  |
| 2-06                                                                                                                                                                                                                                                                                                                                                                                                                                                                                                                                                                                                                                                  |                            |       | 41 m²             |         |          |  |
| 2-07                                                                                                                                                                                                                                                                                                                                                                                                                                                                                                                                                                                                                                                  | 3                          | Bed   | 79 m²             |         |          |  |
| 2-08                                                                                                                                                                                                                                                                                                                                                                                                                                                                                                                                                                                                                                                  | 1                          | Bed   | 40 m²             |         |          |  |
| 2-09                                                                                                                                                                                                                                                                                                                                                                                                                                                                                                                                                                                                                                                  | 2                          | Bed   | 64 m²             |         |          |  |
| 2-10                                                                                                                                                                                                                                                                                                                                                                                                                                                                                                                                                                                                                                                  | 2                          | Bed   | 64 m²             |         |          |  |
| 2-11                                                                                                                                                                                                                                                                                                                                                                                                                                                                                                                                                                                                                                                  | 2                          | Bed   | 64 m²             |         |          |  |
| 2-12 Studio 36 m² 2-13 1 Bed 41 m² 2-14 2 Bed 64 m² 2-15 2 Bed 64 m² 2-16 2 Bed 63 m² 2-17 2 Bed 63 m² 2-18 2 Bed 63 m² 2-19 2 Bed 63 m² 2-19 2 Bed 63 m² 2-2-10 2 Bed 63 m² 2-2-10 2 Bed 63 m² 2-2-10 2 Bed 64 m² 2-2-20 2 Bed 64 m² 2-2-21 2 Bed 64 m² 2-2-21 2 Bed 64 m² 2-2-22 2 Bed 64 m² 2-2-23 1 Bed 41 m² 2-2-24 1 Bed 41 m² 2-2-25 1 Bed 64 m² 2-2-26 2 Bed 64 m² 2-2-27 2 Bed 64 m² 2-2-27 2 Bed 64 m² 2-2-28 1 Bed 44 m² 2-2-29 1 Bed 44 m² 2-2-30 2 Bed 64 m² 2-2-31 3 Bed 44 m² 2-30 2 Bed 64 m² 2-31 3 Bed 79 m² 2-33 2 Bed 67 m² 2-34 1 Bed 49 m² 2-35 2 Bed 63 m² 2-36 3 Bed 79 m² 2-37 1 Bed 41 m² 2-37 1 Bed 41 m² 2-38 1 Bed 41 m² | 2                          | Bed   | 64 m²             |         |          |  |
| 2-13                                                                                                                                                                                                                                                                                                                                                                                                                                                                                                                                                                                                                                                  | 2                          | Bed   | 63 m <sup>2</sup> |         |          |  |
| 2-14                                                                                                                                                                                                                                                                                                                                                                                                                                                                                                                                                                                                                                                  | S                          | tudio | 36 m²             |         |          |  |
| 2-15                                                                                                                                                                                                                                                                                                                                                                                                                                                                                                                                                                                                                                                  | 1                          | Bed   | 41 m²             |         |          |  |
| 2-16                                                                                                                                                                                                                                                                                                                                                                                                                                                                                                                                                                                                                                                  | 2                          | Bed   | 64 m²             |         |          |  |
| 2-17                                                                                                                                                                                                                                                                                                                                                                                                                                                                                                                                                                                                                                                  | 2                          | Bed   | 64 m²             |         |          |  |
| 2-18                                                                                                                                                                                                                                                                                                                                                                                                                                                                                                                                                                                                                                                  | 2                          | Bed   | 63 m <sup>2</sup> |         |          |  |
| 2-19                                                                                                                                                                                                                                                                                                                                                                                                                                                                                                                                                                                                                                                  | 2                          | Bed   | 63 m <sup>2</sup> |         |          |  |
| 2-20                                                                                                                                                                                                                                                                                                                                                                                                                                                                                                                                                                                                                                                  | 2                          | Bed   | 63 m <sup>2</sup> |         |          |  |
| 2-21                                                                                                                                                                                                                                                                                                                                                                                                                                                                                                                                                                                                                                                  | 2                          | Bed   | 63 m <sup>2</sup> |         |          |  |
| 2-22                                                                                                                                                                                                                                                                                                                                                                                                                                                                                                                                                                                                                                                  | 2                          | Bed   | 63 m <sup>2</sup> |         |          |  |
| 2-23                                                                                                                                                                                                                                                                                                                                                                                                                                                                                                                                                                                                                                                  | 2                          | Bed   | 64 m²             |         |          |  |
| 2-24     1 Bed     41 m²       2-25     1 Bed     40 m²     Yes       2-26     2 Bed     64 m²       2-27     2 Bed     64 m²       2-28     1 Bed     44 m²       2-29     1 Bed     44 m²       2-30     2 Bed     64 m²       2-31     3 Bed     80 m²       2-32     3 Bed     79 m²       2-33     2 Bed     67 m²       2-34     1 Bed     49 m²       2-35     2 Bed     63 m²       2-36     3 Bed     79 m²       2-37     1 Bed     41 m²       2-38     1 Bed     41 m²                                                                                                                                                                    | 2                          | Bed   | 64 m <sup>2</sup> |         |          |  |
| 2-25                                                                                                                                                                                                                                                                                                                                                                                                                                                                                                                                                                                                                                                  | 1                          | Bed   | 41 m <sup>2</sup> |         |          |  |
| 2-26                                                                                                                                                                                                                                                                                                                                                                                                                                                                                                                                                                                                                                                  | 1                          | Bed   | 41 m²             |         |          |  |
| 2-27                                                                                                                                                                                                                                                                                                                                                                                                                                                                                                                                                                                                                                                  | 1                          | Bed   | 40 m <sup>2</sup> | Yes     |          |  |
| 2-28                                                                                                                                                                                                                                                                                                                                                                                                                                                                                                                                                                                                                                                  | 2                          | Bed   | 64 m²             |         |          |  |
| 2-29                                                                                                                                                                                                                                                                                                                                                                                                                                                                                                                                                                                                                                                  | 2                          | Bed   | 64 m²             |         |          |  |
| 2-30                                                                                                                                                                                                                                                                                                                                                                                                                                                                                                                                                                                                                                                  | 1                          | Bed   | 44 m²             |         |          |  |
| 2-31 3 Bed 80 m <sup>2</sup> 2-32 3 Bed 79 m <sup>2</sup> 2-33 2 Bed 67 m <sup>2</sup> 2-34 1 Bed 49 m <sup>2</sup> 2-35 2 Bed 63 m <sup>2</sup> 2-36 3 Bed 79 m <sup>2</sup> 2-37 1 Bed 41 m <sup>2</sup> 2-38 1 Bed 41 m <sup>2</sup>                                                                                                                                                                                                                                                                                                                                                                                                               | 1                          | Bed   | 44 m²             |         |          |  |
| 2-32 3 Bed 79 m <sup>2</sup> 2-33 2 Bed 67 m <sup>2</sup> 2-34 1 Bed 49 m <sup>2</sup> 2-35 2 Bed 63 m <sup>2</sup> 2-36 3 Bed 79 m <sup>2</sup> 2-37 1 Bed 41 m <sup>2</sup> 2-38 1 Bed 41 m <sup>2</sup>                                                                                                                                                                                                                                                                                                                                                                                                                                            | 2                          | Bed   | 64 m <sup>2</sup> |         |          |  |
| 2-33                                                                                                                                                                                                                                                                                                                                                                                                                                                                                                                                                                                                                                                  | 3                          | Bed   | 80 m <sup>2</sup> |         | Yes      |  |
| 2-34                                                                                                                                                                                                                                                                                                                                                                                                                                                                                                                                                                                                                                                  | 3                          | Bed   | 79 m²             |         | Yes      |  |
| 2-35 2 Bed 63 m <sup>2</sup> 2-36 3 Bed 79 m <sup>2</sup> 2-37 1 Bed 41 m <sup>2</sup> 2-38 1 Bed 41 m <sup>2</sup>                                                                                                                                                                                                                                                                                                                                                                                                                                                                                                                                   |                            |       |                   |         |          |  |
| 2-36 3 Bed 79 m <sup>2</sup><br>2-37 1 Bed 41 m <sup>2</sup><br>2-38 1 Bed 41 m <sup>2</sup>                                                                                                                                                                                                                                                                                                                                                                                                                                                                                                                                                          |                            |       |                   |         |          |  |
| 2-37 1 Bed 41 m <sup>2</sup><br>2-38 1 Bed 41 m <sup>2</sup>                                                                                                                                                                                                                                                                                                                                                                                                                                                                                                                                                                                          |                            |       |                   |         |          |  |
| 2-38 1 Bed 41 m <sup>2</sup>                                                                                                                                                                                                                                                                                                                                                                                                                                                                                                                                                                                                                          |                            |       |                   |         | Yes      |  |
|                                                                                                                                                                                                                                                                                                                                                                                                                                                                                                                                                                                                                                                       | -                          |       |                   |         |          |  |
| 2.20  1 Pod  42 m2                                                                                                                                                                                                                                                                                                                                                                                                                                                                                                                                                                                                                                    |                            |       |                   |         |          |  |
| 2-39   1 Bed   43 m <sup>2</sup>   2-40   2 Bed   79 m <sup>2</sup>                                                                                                                                                                                                                                                                                                                                                                                                                                                                                                                                                                                   | 1                          | Bed   | 43 m <sup>2</sup> |         |          |  |