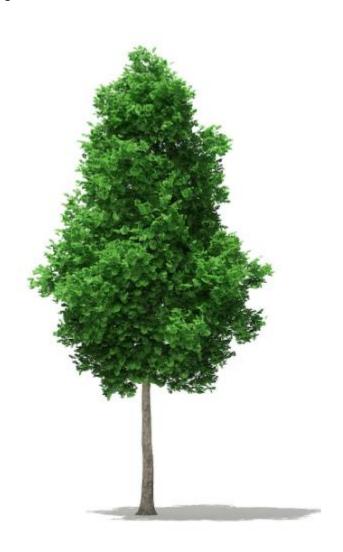

## 'Lot line' replacement trees in the Briar Cove development.

A 'lot line' tree is maintained by the Briar Cove Homeowners Association (HOA) and its Board.

These trees are located in the lawn area, in between homes, along the lines where the lots meet.

If a 'lot line' tree is determined to be no longer viable, the HOA will schedule the cutting and replacement. Please inform Peter Bylen if you have a tree to be reviewed.

Homeowners will agree together regarding the replacement of 'lot line' trees.

This list is the replacement trees for this area only. These trees will not be planted in other areas.

## **Honey Locust**





## Hackberry