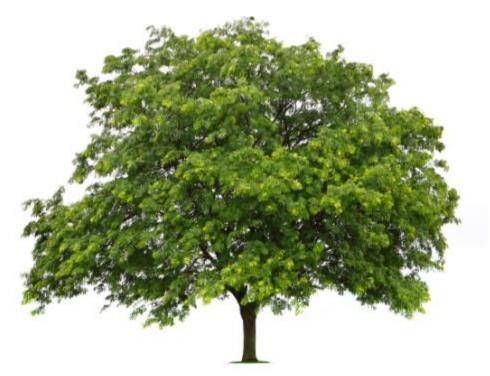

## 'Lot line' replacement trees in the Briar Cove development.

A 'lot line' tree is maintained by the Briar Cove Homeowners Association (HOA) and its Board.

These trees are located in the lawn area, in between homes, along the lines where the lots meet.

If a 'lot line' tree is determined to be no longer viable, the HOA will schedule the cutting and replacement. Please inform Peter Bylen if you have a tree to be reviewed.

Homeowners will agree together regarding the replacement of 'lot line' trees.

This list is the replacement trees for this area only. These trees will not be planted in other areas.

## **Honey Locust**





## Hackberry