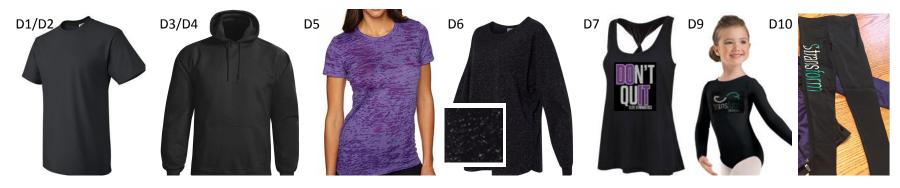

## ORDERS DUE BY NOVEMBER 22nd

ORDERS AVAILABLE FOR PICK UP ON DECEMBER 12th

| Item | Description                                                                   | Colors          | Sizes     | Cost |
|------|-------------------------------------------------------------------------------|-----------------|-----------|------|
| D1   | T-Shirt with TA logo (non metalic/glitter)                                    | Black or Grey   | CXS-AXXXL | \$15 |
| D2   | T-Shirt with Glitter TA logo                                                  | Black or Grey   | CXS-AXXXL | \$18 |
| D3   | Hooded Sweatshirt with TA logo (non metalic/glitter)                          | Black or Purple | CXS-AXXXL | \$25 |
| D4   | Hooded Sweatshirt with Glitter TA logo                                        | Black or Purple | CXS-AXXXL | \$25 |
| D5   | Burnout T with Glitter logo                                                   | Black or Purple | CS-AXXL   | \$25 |
| D6   | Long sleeve Jersey with glitter logo on front & TRANSFORM ACADEMY on the back | Black Glitter   | CS-AXXL   | \$45 |
| D7   | Black Freeflow Twistback Tank with Don't Quit Do It logo in glitter/metallic  | Black           | CS-AXL    | \$23 |
| D8   | Balera Tank leotard with transform glitter logo                               | Black           | CXS-AXL   | \$25 |
| D9   | Balera Long sleeve leotard with transform glitter logo                        | Black           | CXS - AXL | \$30 |
| D10  | Balera Leggings with Transform down right leg (non metalic/glitter)           | Black           | CS-AXL    | \$37 |
| D11  | GK Tank leotard with transform glitter logo                                   | Black           | CS-AL     | \$30 |